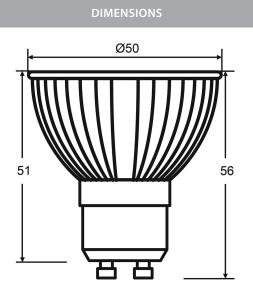

## 5w GU10 COB Coloured LED Globes

PRODUCT SPECIFICATIONS

Material: Aluminium + Plastic Colour: Silver & White IP Rating: IP20 Lamp Base: GU10 CRI: ≥80 Wiring: Parallel Dimmable: Yes (Triac Leading or Trailing Edge) Warranty: 2 Years Replacement\*\*