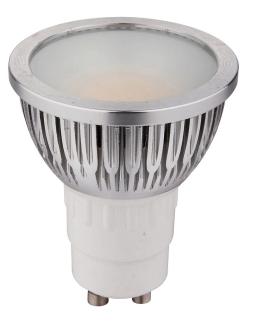

## 5w GU10 COB Coloured LED Globes

PRODUCT SPECIFICATIONS

Material: Aluminium + Plastic Colour: Silver & White IP Rating: IP20 Lamp Base: GU10 CRI: ≥80 Wiring: Parallel Dimmable: Yes (Triac Leading or Trailing Edge) Warranty: 2 Years Replacement\*\*

## **Product Ordering**

| IMAGE | PART NUMBER | COLOUR TEMP | LUMENS | INPUT   | BEAM ANGLE | INCLUDED LED |
|-------|-------------|-------------|--------|---------|------------|--------------|
|       | HV9555R     | Red         | N/A    | 240v AC | 60°        | 5w GU10 LED  |
|       | HV9555G     | Green       | N/A    | 240v AC | 60°        | 5w GU10 LED  |
|       | HV9555B     | Blue        | N/A    | 240v AC | 60°        | 5w GU10 LED  |