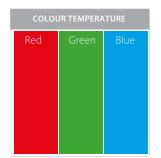

## **Product Ordering**

| IMAGE | PART NUMBER | COLOUR TEMP | LUMENS | INPUT   | BEAM ANGLE | INCLUDED LED |
|-------|-------------|-------------|--------|---------|------------|--------------|
|       | HV9555R     | Red         | N/A    | 240v AC | 60°        | 5w GU10 LED  |
|       | HV9555G     | Green       | N/A    | 240v AC | 60°        | 5w GU10 LED  |
|       | HV9555B     | Blue        | N/A    | 240v AC | 60°        | 5w GU10 LED  |