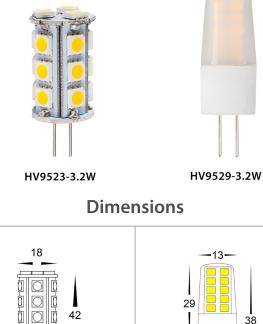

## **Product Ordering**

| Image | Number     | Colour<br>Temp | Lumens | Input  | Beam<br>Angle | Included LED |
|-------|------------|----------------|--------|--------|---------------|--------------|
|       | HV9523-3.2 | <b>W</b> 5500k | 260lm  | 12v DC | 180°          | 3.2w G4 LED  |
|       | HV9529-3.2 | <b>W</b> 3000k | 240lm  | 12v DC | 180°          | 3.2w G4 LED  |

3.2w

HV9523-3.2W