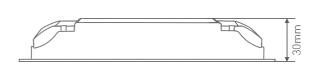

Product Size: L175×W44×H30(mm)
Package Size: L178×W48×H33(mm)

Weight(G.W.): 135g

### Dimensions