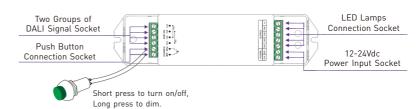

g interface: DALI, Push Dim.
- PWM digital dimming, standard DALI logarithmic dimming curve.
- Dimming range: 0~100%, LED start at 0.1% possible.
- 4CH isolated control output, Max. current output: 20A.
- Full protective plastic housing.
- DALI bus standard: IEC62386.
- Suitable for indoor environments.



#### **Main Characteristics**

Dimming Interface:DALI, Push DimInput Voltage:12-24Vdc

 Output Voltage:
 12~24Vdc

 Output:
 5A×4CH Max. 20A

orthorn maxi zort

Max. Output Power: [0~60W...120W]×4CH Max. 480W

Dimming Range:  $0\sim100\%$ Working Temperature:  $-30\%\sim55\%$ 

Product Size: L175×W44×H30(mm)
Package Size: L178×W48×H33(mm)

Weight(G.W.): 135g

### Dimensions





### **System Connection Diagram:**



# Connections







DALI bus no need distinguish plus-minus polarity.



12V lamp connected, loads 0~240W(12V); 24V lamp connected, loads 0~480W(24V). DA1 DA2 ΝL÷ 72W/5m Single Color Strip 12V strip connected, loads 0~240W(12V). Power Supply LT-404-5A 12Vdc 72W/5m Single Color Strip 24V strip connected, loads 0~480W(24V). Power Supply LT-404-5A 24Vdc Connect with RGBW strip. 72W/5m RGBW Strip Power Supply LT-404-5A

24Vdc