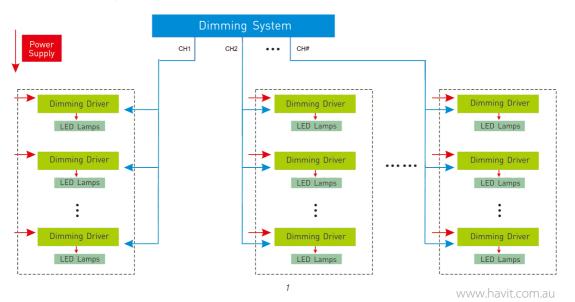

# DALI LED Dimming Driver

0~240...480W 0~20A 12~24Vdc

- Dimming interface: DALI, Push Dim.
- PWM digital dimming, standard DALI logarithmic dimming curve.
- Dimming range: 0~100%, LED start at 0.1% possible.
- 4CH isolated control output, Max. current output: 20A.
- Full protective plastic housing.
- DALI bus standard: IEC62386.
- Suitable for indoor environments.



#### **Main Characteristics**

Dimming Interface:DALI, Push DimInput Voltage:12-24Vdc

 Output Voltage:
 12~24Vdc

 Output:
 5A×4CH Max. 20A

orthorn maxi zort

Max. Output Power: [0~60W...120W]×4CH Max. 480W

Dimming Range:  $0\sim100\%$ Working Temperature:  $-30\%\sim55\%$ 

Product Size: L175×W44×H30(mm)
Package Size: L178×W48×H33(mm)

Weight(G.W.): 135g

### Dimensions





### **System Connection Diagram:**



# Connections







DALI bus no need distinguish plus-minus polarity.



12V lamp connected, loads 0~240W(12V); 24V lamp connected, loads 0~480W(24V). DA1 DA2 ΝL÷ 72W/5m Single Color Strip 12V strip connected, loads 0~240W(12V). Power Supply LT-404-5A 12Vdc 72W/5m Single Color Strip 24V strip connected, loads 0~480W(24V). Power Supply LT-404-5A 24Vdc Connect with RGBW strip. 72W/5m RGBW Strip Power Supply LT-404-5A

24Vdc