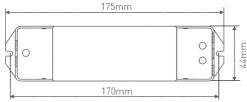

Product Size: L175×W44×H30(mm)
Package Size: L178×W48×H33(mm)

Weight(G.W.): 135g

### Dimensions