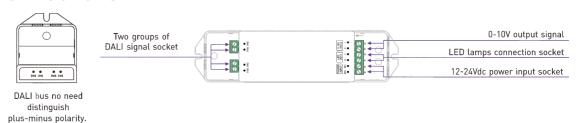

ming, standard DALI logarithmic dimming curve.

• Dimming range: 0~100%, LED start at 0.1% possible.

• Max. current output: 12A.

• 0-10V output, DALI system compatible with 0-10V.

• Short circuit / Over load protection.

Full protective plastic housing.

• DALI bus standard: IEC62386.

Suitable for indoor environments.

### 0~144...288W 0~12A 12~24Vdc



#### **Main Characteristics**

Dimming Interface: DALI (IEC62386)
Input Voltage: 12~24Vdc

Output Voltage: 12~24Vdc

Output: 12A×1CH +0-10Vx1CH

Max. Output Power: 0-144W...288W

Dimming Range:  $0\sim100\%$ Working Temperature:  $-30^{\circ}\text{C}\sim55^{\circ}\text{C}$ 

Product Size: L175×W44×H30(mm)

Package Size: L178×W48×H33(mm)

Weight(G.W.): 135g

#### Dimensions





#### **System Connection Diagram:**







## Connections



12V lamp connected, loads 0~144W(12V). 24V lamp connected, loads 0~288W(24V).



Providing DALI to 0-10V connect port, which is compatible to control 0-10V products in DALI control system, diagram example as below: