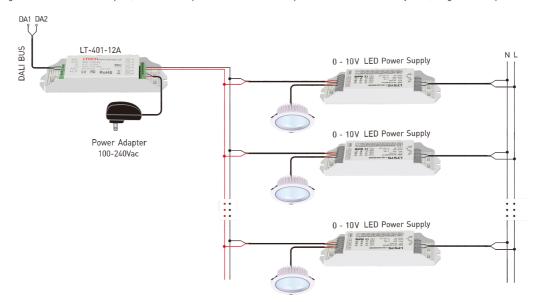

## Connections

12V lamp connected, loads 0~144W(12V). 24V lamp connected, loads 0~288W(24V).

Providing DALI to 0-10V connect port, which is compatible to control 0-10V products in DALI control system, diagram example as below: