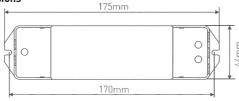

Product Size: L175×W44×H30(mm)

Package Size: L178×W48×H33(mm)

Weight(G.W.): 135g

#### Dimensions