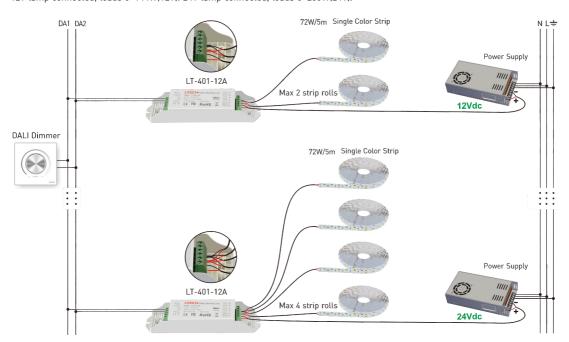

## Connections

12V lamp connected, loads 0~144W(12V). 24V lamp connected, loads 0~288W(24V).

Providing DALI to 0-10V connect port, which is compatible to control 0-10V products in DALI control system, diagram example as below: