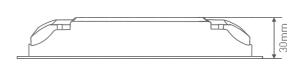

Product Size: L175×W44×H30(mm)

Package Size: L178×W48×H33(mm)

Weight(G.W.): 135g

#### Dimensions