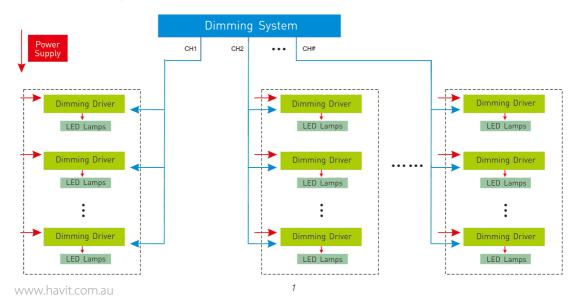

#### **System Connection Diagram:**

## Connections

12V lamp connected, loads 0~144W(12V). 24V lamp connected, loads 0~288W(24V).

Providing DALI to 0-10V connect port, which is compatible to control 0-10V products in DALI control system, diagram example as below: