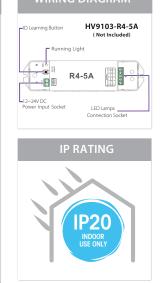

## RGB LED Strip Remote Controller

PRODUCT SPECIFICATIONS

Material: Plastic Colour: Black LED Strip Type: RGB No. of Zones: 1 Input Voltage: 3v DC Battery (CR2032) IP Rating: IP20 Dimmable: Yes (5% - 100%) Warranty: 2 Years Replacement\*\*

## **Product Ordering**

| IMAGE | PART NUMBER | SAMPLE INSTALLATION DIAGRAM                                                                                                                                                                                                                                                                                                                                                                                                                                                                                                                                                                                                                                                                                                                                                                                                                                                                                                                                                                                                                                                                                                                                                                                                                                                                                                                                                                                                                                                                                                                                                                                                                     |                            |                            |                            |                                        |
|-------|-------------|-------------------------------------------------------------------------------------------------------------------------------------------------------------------------------------------------------------------------------------------------------------------------------------------------------------------------------------------------------------------------------------------------------------------------------------------------------------------------------------------------------------------------------------------------------------------------------------------------------------------------------------------------------------------------------------------------------------------------------------------------------------------------------------------------------------------------------------------------------------------------------------------------------------------------------------------------------------------------------------------------------------------------------------------------------------------------------------------------------------------------------------------------------------------------------------------------------------------------------------------------------------------------------------------------------------------------------------------------------------------------------------------------------------------------------------------------------------------------------------------------------------------------------------------------------------------------------------------------------------------------------------------------|----------------------------|----------------------------|----------------------------|----------------------------------------|
|       | HV9102-V3   | <ul> <li>→</li> <li>→</li> <li>→</li> <li>R -</li> <li>→</li> <li>G -</li> <li>G +</li> <li>B +</li> <li>B +</li> <li>B +</li> <li>B +</li> <li>C =</li> <lic =<="" li=""> <li>C</li></lic></ul> | CV Power Supply<br>5-22Vac | CV Power Supply<br>5-22Vic | CV Power Supply<br>5-22/dc | ••••<br>HV9103-R4-5A<br>(Not Included) |