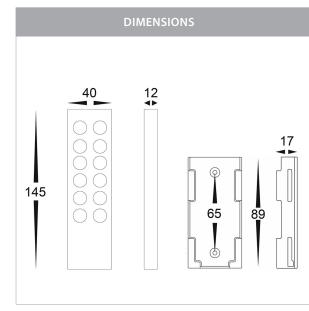

## RGB LED Strip Remote Controller

PRODUCT SPECIFICATIONS

Material: Plastic Colour: Black LED Strip Type: RGB No. of Zones: 1 Input Voltage: 3v DC Battery (CR2032) IP Rating: IP20 Dimmable: Yes (5% - 100%) Warranty: 2 Years Replacement\*\*