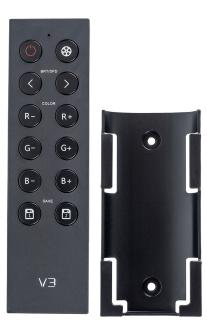

## RGB LED Strip Remote Controller

PRODUCT SPECIFICATIONS

Material: Plastic Colour: Black LED Strip Type: RGB No. of Zones: 1 Input Voltage: 3v DC Battery (CR2032) IP Rating: IP20 Dimmable: Yes (5% - 100%) Warranty: 2 Years Replacement\*\*

## **Product Ordering**

| IMAGE | PART NUMBER | SAMPLE INSTALLATION DIAGRAM                                                                                                                                                                                                                                                                                                                                                                                                                                                                                                                                                                                                                                                                                                                                                                                                                                                                                                                                                                                                                                                                                                                                                                                                                                                                                                                                                                                                                                                                                                                                                                                                                     |                            |                            |                            |                                        |
|-------|-------------|-------------------------------------------------------------------------------------------------------------------------------------------------------------------------------------------------------------------------------------------------------------------------------------------------------------------------------------------------------------------------------------------------------------------------------------------------------------------------------------------------------------------------------------------------------------------------------------------------------------------------------------------------------------------------------------------------------------------------------------------------------------------------------------------------------------------------------------------------------------------------------------------------------------------------------------------------------------------------------------------------------------------------------------------------------------------------------------------------------------------------------------------------------------------------------------------------------------------------------------------------------------------------------------------------------------------------------------------------------------------------------------------------------------------------------------------------------------------------------------------------------------------------------------------------------------------------------------------------------------------------------------------------|----------------------------|----------------------------|----------------------------|----------------------------------------|
|       | HV9102-V3   | <ul> <li>→</li> <li>→</li> <li>→</li> <li>R -</li> <li>→</li> <li>G -</li> <li>G +</li> <li>B +</li> <li>B +</li> <li>B +</li> <li>B +</li> <li>C =</li> <lic =<="" li=""> <li>C</li></lic></ul> | CV Power Supply<br>5-22Vac | CV Power Supply<br>5-22Vic | CV Power Supply<br>5-22/dc | ••••<br>HV9103-R4-5A<br>(Not Included) |