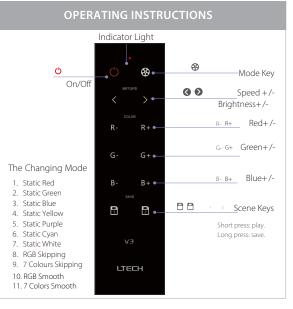

## RGB LED Strip Remote Controller

PRODUCT SPECIFICATIONS

Material: Plastic Colour: Black LED Strip Type: RGB No. of Zones: 1 Input Voltage: 3v DC Battery (CR2032) IP Rating: IP20 Dimmable: Yes (5% - 100%) Warranty: 2 Years Replacement\*\*