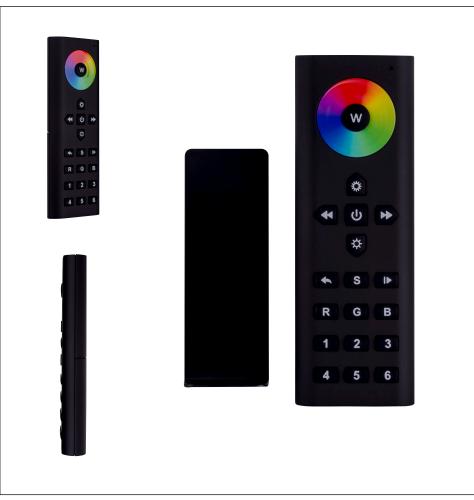

|
| HV9103-1009FAW | HYSTEL-1899FAW MAN SHAPE AND SHAPE A |











\*Ordered after 01-01-2022

For More Information Contact Havit Lighting

143 Beauchamp Road Matraville NSW 2036 Australia Tel: 02 9381 83000 Fax: 02 9666 888 Email: sales@havit.com. Web: www.havit.com.au