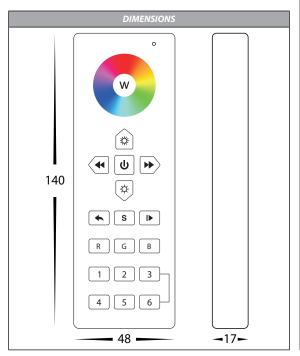

|
| HV9103-1009FAW | HYSTEL-1899FAW MAN SHAPE AND SHAPE A |











\*Ordered after 01-01-2022

For More Information Contact Havit Lighting

143 Beauchamp Road Matraville NSW 2036 Australia Tel: 02 9381 83000 Fax: 02 9666 888 Email: sales@havit.com. Web: www.havit.com.au