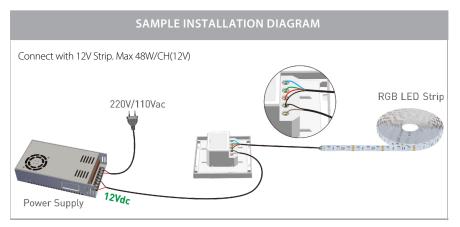

## RGB LED Strip Touch Panel Wall Controller



## PRODUCT SPECIFICATIONS

**Material:** Plastic + Glass

**Colour:** White

**LED Strip Type:** RGB

No. of Zones: 1

No. of Channels: 3

**Output Power:** 3x 4A (96w/192w)

**Input Voltage:** 12v DC or 24v DC

IP Rating: IP20

**Dimmable:** Yes (5% - 100%)

Warranty: 2 Years Replacement\*\*









## **Product Ordering**





\*\* See Warranty Terms and Conditions for more information

For more information contact Havit Lighting

ADDRESS: 143 Beauchamp Road Matraville NSW 2036 Australia Tel: 02 9381 8300 Fax: 02 9666 8881 Email: sales@havit.com.au web: www.havit.com.au