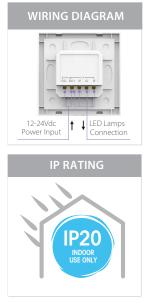

## PRODUCT SPECIFICATIONS

**Material:** Plastic + Glass

**Colour:** White

**LED Strip Type:** RGB

No. of Zones: 1

No. of Channels: 3

**Output Power:** 3x 4A (96w/192w)

**Input Voltage:** 12v DC or 24v DC

IP Rating: IP20

**Dimmable:** Yes (5% - 100%)

Warranty: 2 Years Replacement\*\*