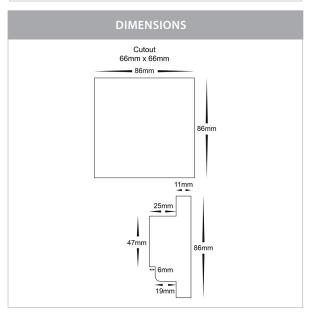

## PRODUCT SPECIFICATIONS

**Material:** Plastic + Glass

**Colour:** White

**LED Strip Type:** RGB

No. of Zones: 1

No. of Channels: 3

**Output Power:** 3x 4A (96w/192w)

**Input Voltage:** 12v DC or 24v DC

IP Rating: IP20

**Dimmable:** Yes (5% - 100%)

Warranty: 2 Years Replacement\*\*