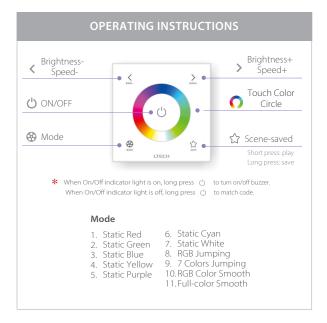

## RGB LED Strip Touch Panel Wall Controller

## PRODUCT SPECIFICATIONS

**Material:** Plastic + Glass

**Colour:** White

**LED Strip Type:** RGB

No. of Zones: 1

No. of Channels: 3

**Output Power:** 3x 4A (96w/192w)

**Input Voltage:** 12v DC or 24v DC

IP Rating: IP20

**Dimmable:** Yes (5% - 100%)

Warranty: 2 Years Replacement\*\*