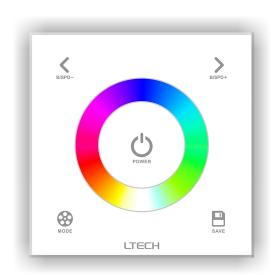

## RGB LED Strip Touch Panel Wall Controller

## PRODUCT SPECIFICATIONS

**Material:** Plastic + Glass

**Colour:** White

**LED Strip Type:** RGB

No. of Zones: 1

No. of Channels: 3

**Output Power:** 3x 4A (96w/192w)

**Input Voltage:** 12v DC or 24v DC