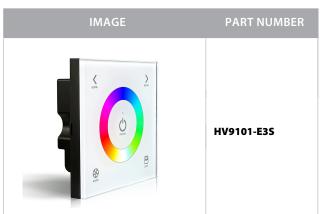

## RGB LED Strip Touch Panel Wall Controller

## PRODUCT SPECIFICATIONS

**Material:** Plastic + Glass

**Colour:** White

**LED Strip Type:** RGB

No. of Zones: 1

No. of Channels: 3

**Output Power:** 3x 4A (96w/192w)

**Input Voltage:** 12v DC or 24v DC

IP Rating: IP20

**Dimmable:** Yes (5% - 100%)

Warranty: 2 Years Replacement\*\*

## **Product Ordering**

\*\* See Warranty Terms and Conditions for more information

For more information contact Havit Lighting

ADDRESS: 143 Beauchamp Road Matraville NSW 2036 Australia Tel: 02 9381 8300 Fax: 02 9666 8881 Email: sales@havit.com.au web: www.havit.com.au