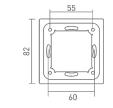

## Product Size

Unit: mm

European style

86 size

www.havit.com.au <sup>5</sup>

HV9101-E3S RGB Touch Panel