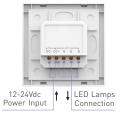

a gateway.

### Technical Specs

E3S RGB Touch Panel

| Input Voltage: | 12-24Vdc                 |
|----------------|--------------------------|
| Current Load:  | 4A×3CH Max. 12A          |
| Output Power:  | (0~48W96W)×3CH Max. 288W |
| Working Temp.: | -30°C~55°C               |
| Dimensions:    | L86×W86×H36(mm)          |
| Package Size:  | L113×W112×H50(mm)        |
| Weight(G.W.):  | 225g                     |

## Key Functions:



Mode Static Red

- Static Green 2
- Static Blue 3
- Static Yellow
- Static Purple
- Static Cyan
- Static White
- 7.
- RGB Jumping
- 7 Colors Jumping 9.
- 10. RGB Color Smooth

11. Full-color Smooth

\* When On/Off indicator light is on, long press () to turn on/off buzzer. When On/Off indicator light is off, long press 🖒 to match code.

### Terminals:



3

HV9101-E3S RGB Touch Panel

HV9101-E3S RGB Touch Panel

#### Installation Instruction



## Wiring Diagram



## Product Size

Unit: mm





European style



86 size

www.havit.com.au <sup>5</sup>

HV9101-E3S RGB Touch Panel

### Application Composition



## Match Code Sequence



\* PS: No WiFi router needed when gateway work with phones directly.

#### Match Code Sequence

 Configure gateway with touch panel, which enables the smart phone to control DMX device via gateway.

2. Configure remote with touch panel, which enables remote to control DMX device.

7

## RF Wireless Wiring



Single Zone Remote F3

#### Multiple Zones Control



\* Touch panels can be sync controlled by multi remotes, Please refer to the manual of remote's usage.

#### Match Code between Touch Panel & Remot