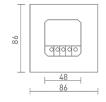

## Product Size

Unit: mm

European style

86 size

www.havit.com.au <sup>5</sup>

HV9101-E3S RGB Touch Panel

### Technical Specs

E3S RGB Touch Panel

| Input Voltage: | 12-24Vdc                 |
|----------------|--------------------------|
| Current Load:  | 4A×3CH Max. 12A          |
| Output Power:  | (0~48W96W)×3CH Max. 288W |
| Working Temp.: | -30°C~55°C               |
| Dimensions:    | L86×W86×H36(mm)          |
| Package Size:  | L113×W112×H50(mm)        |
| Weight(G.W.):  | 225g                     |