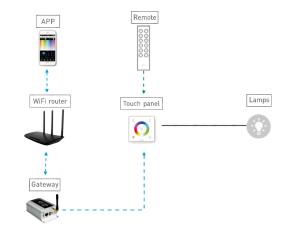

### Application Composition

## Match Code Sequence

\* PS: No WiFi router needed when gateway work with phones directly.

#### Match Code Sequence

 Configure gateway with touch panel, which enables the smart phone to control DMX device via gateway.

2. Configure remote with touch panel, which enables remote to control DMX device.