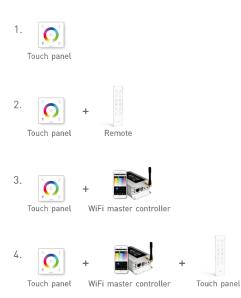

### Application Composition

#### Match Code Sequence

 Configure gateway with touch panel, which enables the smart phone to control DMX device via gateway.

2. Configure remote with touch panel, which enables remote to control DMX device.