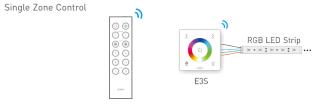

- 10. RGB Color Smooth

11. Full-color Smooth

\* When On/Off indicator light is on, long press () to turn on/off buzzer. When On/Off indicator light is off, long press 🖒 to match code.

### Terminals:



3

HV9101-E3S RGB Touch Panel

HV9101-E3S RGB Touch Panel

#### Installation Instruction



## Wiring Diagram



## Product Size

Unit: mm





European style



86 size

www.havit.com.au <sup>5</sup>

HV9101-E3S RGB Touch Panel

### Application Composition



## Match Code Sequence



\* PS: No WiFi router needed when gateway work with phones directly.

#### Match Code Sequence

 Configure gateway with touch panel, which enables the smart phone to control DMX device via gateway.

2. Configure remote with touch panel, which enables remote to control DMX device.

7

## RF Wireless Wiring



Single Zone Remote F3

#### Multiple Zones Control



\* Touch panels can be sync controlled by multi remotes, Please refer to the manual of remote's usage.

#### Match Code between Touch Panel & Remote



#### Match code between touch panel & gateway



#### Clear code:



Press  $\circledast \, \Uparrow$  on touch panel simultaneously for 5 seconds, the indicator light flicker several times, clear code successfully.

\* Please match/clear code when panel indicator light of On/Off is off.

#### www.havit.com.au