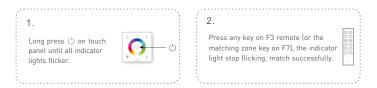

HV9101-E3S RGB Touch Panel

HV9101-E3S RGB Touch Panel

#### Installation Instruction



## Wiring Diagram



## Product Size

Unit: mm





European style



86 size

www.havit.com.au <sup>5</sup>

HV9101-E3S RGB Touch Panel

### Application Composition



## Match Code Sequence



\* PS: No WiFi router needed when gateway work with phones directly.

#### Match Code Sequence

 Configure gateway with touch panel, which enables the smart phone to control DMX device via gateway.

2. Configure remote with touch panel, which enables remote to control DMX device.

7

## RF Wireless Wiring



Single Zone Remote F3

#### Multiple Zones Control



\* Touch panels can be sync controlled by multi remotes, Please refer to the manual of remote's usage.

#### Match Code between Touch Panel & Remote



#### Match code between touch panel & gateway



#### Clear code:



Press  $\circledast \, \Uparrow$  on touch panel simultaneously for 5 seconds, the indicator light flicker several times, clear code successfully.

\* Please match/clear code when panel indicator light of On/Off is off.

#### www.havit.com.au