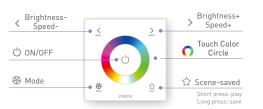

## Key Functions:

Mode Static Red

- Static Green 2
- Static Blue 3
- Static Yellow
- Static Purple
- Static Cyan
- Static White
- 7.
- RGB Jumping
- 7 Colors Jumping 9.
- 10. RGB Color Smooth

11. Full-color Smooth

\* When On/Off indicator light is on, long press () to turn on/off buzzer. When On/Off indicator light is off, long press 🖒 to match code.