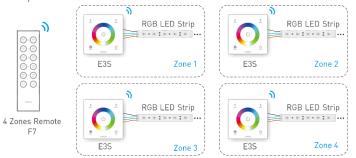

#### Multiple Zones Control

\* Touch panels can be sync controlled by multi remotes, Please refer to the manual of remote's usage.

#### Match Code between Touch Panel & Remote