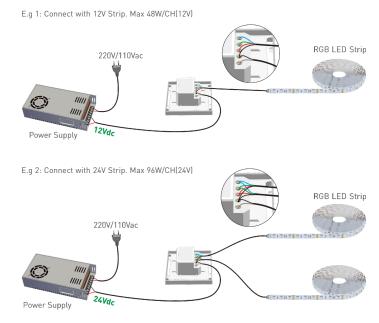

## Wiring Diagram

### Technical Specs

E3S RGB Touch Panel

| Input Voltage: | 12-24Vdc                 |
|----------------|--------------------------|
| Current Load:  | 4A×3CH Max. 12A          |
| Output Power:  | (0~48W96W)×3CH Max. 288W |
| Working Temp.: | -30°C~55°C               |
| Dimensions:    | L86×W86×H36(mm)          |
| Package Size:  | L113×W112×H50(mm)        |
| Weight(G.W.):  | 225g                     |