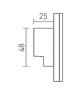

## Product Size

Unit: mm

European style

86 size

www.havit.com.au <sup>5</sup>

HV9101-E3S RGB Touch Panel