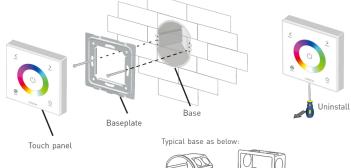

|
|----------------|--------------------------|
| Current Load:  | 4A×3CH Max. 12A          |
| Output Power:  | (0~48W96W)×3CH Max. 288W |
| Working Temp.: | -30°C~55°C               |
| Dimensions:    | L86×W86×H36(mm)          |
| Package Size:  | L113×W112×H50(mm)        |
| Weight(G.W.):  | 225g                     |

## Key Functions:



Mode Static Red

- Static Green 2
- Static Blue 3
- Static Yellow
- Static Purple
- Static Cyan
- Static White
- 7.
- RGB Jumping
- 7 Colors Jumping 9.
- 10. RGB Color Smooth

11. Full-color Smooth

\* When On/Off indicator light is on, long press () to turn on/off buzzer. When On/Off indicator light is off, long press 🖒 to match code.

### Terminals:



3

HV9101-E3S RGB Touch Panel

HV9101-E3S RGB Touch Panel

#### Installation Instruction



## Wiring Diagram



## Product Size

Unit: mm





European style



86 size

www.havit.com.au <sup>5</sup>

HV9101-E3S RGB Touch Panel

### Application Composition



## Match Code Sequence



\* PS: No WiFi router needed when gateway work with phones directly.

#### Match Code Sequence

 Configure gateway with touch panel, which enables the smart phone to control DMX device via gateway.

2. Configure remote with touch panel, which enables remote to control DMX device.

7

## RF Wireless Wiring



Single Zone Remote F3

#### Multiple Zones Control



\* Touch panels can be sync controlled by multi remotes, Please refer to the manual of remote's usage.

#### Match Code between Touch Panel & Remote



#### Match code between touch panel & gateway



#### Clear code:



Press  $\circledas