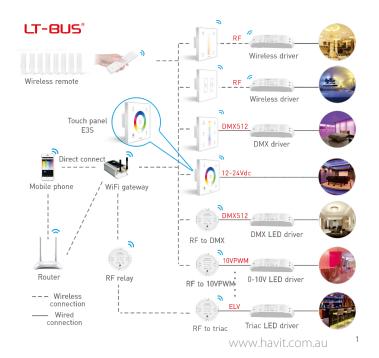

HV9101-E3S RGB Touch Panel



# E3S Touch Panel (RGB)



Manual www.havit.com.au



#### Product Features

- 2 in 1 function: RF wireless control and PWM power output.
- Power output, lamps can be connected directly, easy and convenient.
- Touch keys with chord and LED indicator.
- · Save any scene you like, touch 1 key to recall scene, easy and convenient.
- Adopts capacitive touch control technology on the full color circle makes LED dimming selection more user-friendly.
- Touch panel can be controlled by remote directly or smart phone if add a gateway.

### Technical Specs

E3S RGB Touch Panel

| Input Voltage: | 12-24Vdc                 |
|----------------|--------------------------|
| Current Load:  | 4A×3CH Max. 12A          |
| Output Power:  | (0~48W96W)×3CH Max. 288W |
| Working Temp.: | -30°C~55°C               |
| Dimensions:    | L86×W86×H36(mm)          |
|