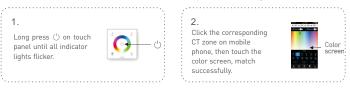

h Panel

#### Installation Instruction



## Wiring Diagram



## Product Size

Unit: mm





European style



86 size

www.havit.com.au <sup>5</sup>

HV9101-E3S RGB Touch Panel

### Application Composition



## Match Code Sequence



\* PS: No WiFi router needed when gateway work with phones directly.

#### Match Code Sequence

 Configure gateway with touch panel, which enables the smart phone to control DMX device via gateway.

2. Configure remote with touch panel, which enables remote to control DMX device.

7

## RF Wireless Wiring



Single Zone Remote F3

#### Multiple Zones Control



\* Touch panels can be sync controlled by multi remotes, Please refer to the manual of remote's usage.

#### Match Code between Touch Panel & Remote



#### Match code between touch panel & gateway



#### Clear code:



Press  $\circledast \, \Uparrow$  on touch panel simultaneously for 5 seconds, the indicator light flicker several times, clear code successfully.

\* Please match/clear code when panel indicator light of On/Off is off.

#### www.havit.com.au