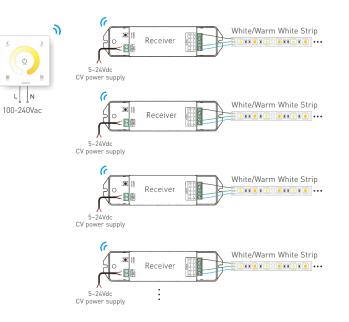

Current Load:

Output Power:

DX2

Color Temperature Touch Panel

100~240Vac

5~24Vdc

12~48Vdc

RF 2.4GHz, DMX512

5A × 4CH Max. 20A

Max.100W/240W/480W(5V/12V/24V)

R4-5A/R4-CC Receiver

HV9101-DX2 Color Temperature Touch Panel

36mm

HV9101-DX2 Color Temperature Touch Panel

HV9101-DX2 Color Temperature Touch Panel

### 6. Operating Instruction for Receiver:





### 7. The Learning ID Method :

- Learning ID: Short press "ID learning button" on the R4-5A/R4-CC receiver, the running light keeps on. Then press any key or touch circle on the DX2 touch panel, the running light flicker several times, the buzzer long beep, activated.
- Canceling ID: Long press "ID learning button" on the R4-5A/R4-CC receiver for 5s, the running light flicker several times, the buzzer long beep, canceled.



8. Wiring Diagram 1 (Wireless Control):

## 9. Wiring Diagram 2 ( Connect to DMX Decoder ):



5