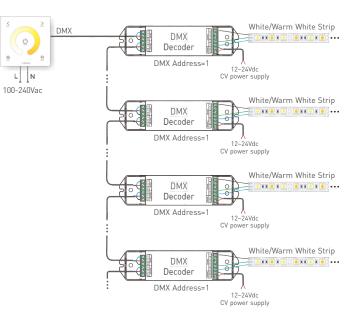

dc

RF 2.4GHz, DMX512

5A × 4CH Max. 20A

Max.100W/240W/480W(5V/12V/24V)

R4-5A/R4-CC Receiver

HV9101-DX2 Color Temperature Touch Panel

36mm

HV9101-DX2 Color Temperature Touch Panel

HV9101-DX2 Color Temperature Touch Panel

### 6. Operating Instruction for Receiver:





### 7. The Learning ID Method :

- Learning ID: Short press "ID learning button" on the R4-5A/R4-CC receiver, the running light keeps on. Then press any key or touch circle on the DX2 touch panel, the running light flicker several times, the buzzer long beep, activated.
- Canceling ID: Long press "ID learning button" on the R4-5A/R4-CC receiver for 5s, the running light flicker several times, the buzzer long beep, canceled.



8. Wiring Diagram 1 (Wireless Control):

## 9. Wiring Diagram 2 ( Connect to DMX Decoder ):



5