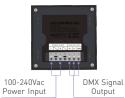

### 3. Installation Instruction:

5. Terminals:

\* Long press 🖒 to turn on/off the tone.

4. Key Functions:

2

DMX Signal

| Output Voltage:   | 3~46Vdc                 | Dimensions:        | L175×W44×H30(mm) |
|-------------------|-------------------------|--------------------|------------------|
| Output Current:   | CC 350/700/1050mA×4CH   | Package Size:      | L178×W48×H33(mm) |
| Output Power:     | 1.05W~48.3W×4CH Max 193 | 3.2W Weight(G.W.): | 165g             |
| Wireless Signal:  | 2.4GHz                  |                    |                  |
| Note: Receiver is | sold separately.        |                    |                  |
| 2. Product Size:  | n                       |                    | 0 E              |
| ε                 |                         |                    | 0<br>74n         |
| 86mm              |                         | 170mr              | n                |
|                   |                         | 175mr              | <u>n</u>         |
|                   |                         |                    | T E              |

Output Signal:

Current Load:

Output Power:

DX2

Color Temperature Touch Panel

100~240Vac

5~24Vdc

12~48Vdc