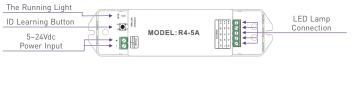

1. Technical Specs:

R4-5A CV Receiver Input Voltage:

Wireless Signal: 2.4GHz

R4-CC CC Receiver Input Voltage:

86mm

Touch Panel

Working Temp.: -30°C~55°C

Input Voltage:

RF 2.4GHz, DMX512

5A × 4CH Max. 20A

Max.100W/240W/480W(5V/12V/24V)

R4-5A/R4-CC Receiver

HV9101-DX2 Color Temperature Touch Panel

36mm

HV9101-DX2 Color Temperature Touch Panel

HV9101-DX2 Color Temperature Touch Panel

### 7. The Learning ID Method :

- Learning ID: Short press "ID learning button" on the R4-5A/R4-CC receiver, the running light keeps on. Then press any key or touch circle on the DX2 touch panel, the running light flicker several times, the buzzer long beep, activated.
- Canceling ID: Long press "ID learning button" on the R4-5A/R4-CC receiver for 5s, the running light flicker several times, the buzzer long beep, canceled.