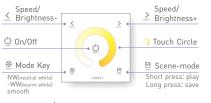

### 3. Installation Instruction:

5. Terminals:

\* Long press 🖒 to turn on/off the tone.

4. Key Functions:

2

DMX Signal

| Output Voltage:   | 3~46Vdc                 | Dimensions:        | L175×W44×H30(mm) |
|-------------------|-------------------------|--------------------|------------------|
| Output Current:   | CC 350/700/1050mA×4CH   | Package Size:      | L178×W48×H33(mm) |
| Output Power:     | 1.05W~48.3W×4CH Max 193 | 3.2W Weight(G.W.): | 165g             |
| Wireless Signal:  | 2.4GHz                  |                    |                  |
| Note: Receiver is | sold separately.        |                    |                  |
| 2. Product Size:  | n                       |                    | 0 E              |
| ε                 |                         |                    | 0<br>74n         |
| 86mm              |                         | 170mr              | n                |
|                   |                         | 175mr              | <u>n</u>         |
|                   |                         |                    | T E              |