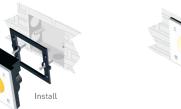

### 3. Installation Instruction:

5. Terminals:

\* Long press 🖒 to turn on/off the tone.

4. Key Functions:

2

DMX Signal

| Output Voltage:   | 3~46Vdc                 | Dimensions:        | L175×W44×H30(mm) |
|-------------------|-------------------------|--------------------|------------------|
| Output Current:   | CC 350/700/1050mA×4CH   | Package Size:      | L178×W48×H33(mm) |
| Output Power:     | 1.05W~48.3W×4CH Max 193 | 3.2W Weight(G.W.): | 165g             |
| Wireless Signal:  | 2.4GHz                  |                    |                  |
| Note: Receiver is | sold separately.        |                    |                  |
| 2. Product Size:  | n                       |                    | 0 E              |
| ε                 |                         |                    | 0<br>74n         |
| 86mm              |                         | 170mr              | n                |
|                   |                         | 175mr              | <u>n</u>         |
|                   |                         |                    | T E              |