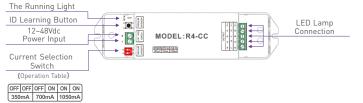

1. Technical Specs:

R4-5A CV Receiver Input Voltage:

Wireless Signal: 2.4GHz

R4-CC CC Receiver Input Voltage:

86mm

Touch Panel

Working Temp.: -30°C~55°C

Input Voltage:

RF 2.4GHz, DMX512

5A × 4CH Max. 20A

Max.100W/240W/480W(5V/12V/24V)

R4-5A/R4-CC Receiver

HV9101-DX2 Color Temperature Touch Panel

36mm

HV9101-DX2 Color Temperature Touch Panel

HV9101-DX2 Color Temperature Touch Panel