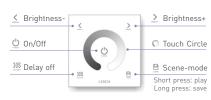

### 4. Key Functions:

\* Long press  $\circlearrowleft$  to turn on/off the tone.

#### 5. Terminals:

HV9101-DX1 Dimming Touch Panel

9. Wiring Diagram 2 (Connect to DMX Decoder):

6. Operating Instruction for Receiver: