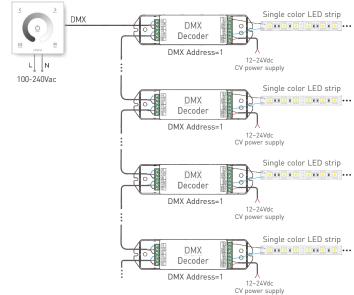

#### 5. Terminals:

HV9101-DX1 Dimming Touch Panel

9. Wiring Diagram 2 (Connect to DMX Decoder):

6. Operating Instruction for Receiver: