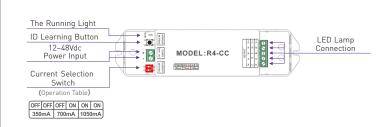

#### CC Receiver

| Input Voltage:  | 12~48Vdc                   | Working Temp.: | -30°C~55°C      |
|-----------------|----------------------------|----------------|-----------------|
| Output Voltage: | 3~46Vdc                    | Dimensions:    | L175×W44×H30(mm |
| Output Current: | CC 350/700/1050mA×4CH      | Package Size:  | L178×W48×H33(mm |
| Output Power:   | 1.05W~48.3W×4CH Max 193.2W | Weight(G.W.):  | 165a            |

## 7. The Learning ID Method :

Learning ID: Short press "ID learning button" on the R4-5A/R4-CC receiver, the running light keeps on. Then press any key or touch circle on the DX1 touch panel, the running light flicker several times, the buzzer long beep, activated.

Canceling ID: Long press "ID learning button" on the R4-5A/R4-CC receiver for 5s, the running light flicker several times, the buzzer long beep, canceled.

Single color LED strip XX - X - C - XX - X - C - - -5~24Vdc CV power supply Single color LED strip 100-240Vac 5~24Vdc CV power supply Single color LED strip 5~24Vdc CV power supply Single color LED strip 5~24Vdc CV power supply