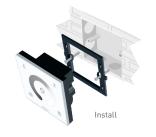

W/240W/480W(5V/12V/24V) | Package Size:  | L178×W48×H33(mm) |  |  |
| Wireless Signal:  | 2.4GHz                         | Weight(G.W.):  | 150g             |  |  |
| R4-CC CC Poss     | nivor                          |                |                  |  |  |

#### CC Receiver

| Input Voltage:  | 12~48Vdc                   | Working Temp.: | -30°C~55°C      |
|-----------------|----------------------------|----------------|-----------------|
| Output Voltage: | 3~46Vdc                    | Dimensions:    | L175×W44×H30(mm |
| Output Current: | CC 350/700/1050mA×4CH      | Package Size:  | L178×W48×H33(mm |
| Output Power:   | 1.05W~48.3W×4CH Max 193.2W | Weight(G.W.):  | 165a            |

Wireless Signal: 2.4GHz

Note: Receiver is sold separately.



#### 3. Installation Instruction:





### 4. Key Functions:



\* Long press  $\circlearrowleft$  to turn on/off the tone.

#### 5. Terminals:



HV9101-DX1 Dimming Touch Panel

9. Wiring Diagram 2 (Connect to DMX Decoder):

6. Operating Instruction for Receiver:



## 7. The Learning ID Method :

Learning ID: Short press "ID learning button" on the R4-5A/R4-CC receiver, the running light keeps on. Then press any key or touch circle on the DX1 touch panel, the running light flicker several times, the buzzer long beep, activated.

Canceling ID: Long press "ID learning button" on the R4-5A/R4-CC receiver for 5s, the running light flicker several times, the buzzer long beep, canceled.

Single color LED strip XX - X - C - XX - X - C - - -5~24Vdc CV power supply Single color LED strip 100-240Vac 5~24Vdc CV power supply Single c