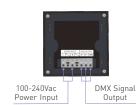

#### 5. Terminals:

HV9101-DX1 Dimming Touch Panel

9. Wiring Diagram 2 (Connect to DMX Decoder):

6. Operating Instruction for Receiver: