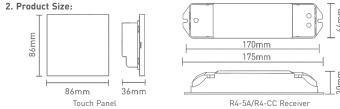

#### 1. Technical Specs:

Dimming Touch Panel

| Dimensions: | L86×W86×H37(mm)                                  |
|-------------|--------------------------------------------------|
| ~           | L113×W112×H50(mm)<br>225a                        |
| 1           | Dimensions:<br>12 Package Size:<br>Weight(G.W.): |

| Working Temp.:    | -30°C~55°C                     | Weight(G.W.):  | 225g             |  |  |
|-------------------|--------------------------------|----------------|------------------|--|--|
| R4-5A CV Receiver |                                |                |                  |  |  |
| Input Voltage:    | 5~24Vdc                        | Working Temp.: | -30°C~55°C       |  |  |
| Current Load:     | 5A × 4CH Max. 20A              | Dimensions:    | L175×W44×H30(mm) |  |  |
| Output Power:     | Max.100W/240W/480W(5V/12V/24V) | Package Size:  | L178×W48×H33(mm) |  |  |
| Wireless Signal:  | 2.4GHz                         | Weight(G.W.):  | 150g             |  |  |
| R4-CC CC Poss     | nivor                          |                |                  |  |  |

#### CC Receiver

| Input Voltage:  | 12~48Vdc                   | Working Temp.: | -30°C~55°C      |
|-----------------|----------------------------|----------------|-----------------|
| Output Voltage: | 3~46Vdc                    | Dimensions:    | L175×W44×H30(mm |
| Output Current: | CC 350/700/1050mA×4CH      | Package Size:  | L178×W48×H33(mm |
| Output Power:   | 1.05W~48.3W×4CH Max 193.2W | Weight(G.W.):  | 165a            |