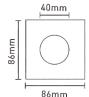

Weight(G.W.): 220g

2. Product Size:

3. Installation Instruction:

4. Knob Function:

Short press: On/Off. Long press: Adjust brightness. Spin: Adjust brightness.

\* When powered off, long press the knob for 5 seconds to turn on (off) the key tone.