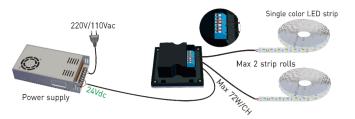

## 6. Wiring Diagram:

Connect with 12V strip. Max 72W; Connect with 24V strip. Max 144W

Providing 0-10V signal output terminal: