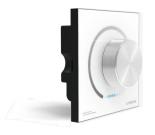

## Series Knob Panel

Weight(G.W.): 220g

2. Product Size:

3. Installation Instruction:

4. Knob Function:

Short press: On/Off. Long press: Adjust brightness. Spin: Adjust brightness.

\* When powered off, long press the knob for 5 seconds to turn on (off) the key tone.