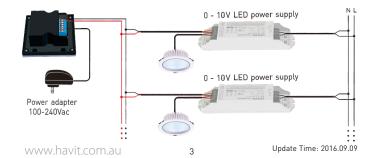

## 6. Wiring Diagram:

Connect with 12V strip. Max 72W; Connect with 24V strip. Max 144W

Providing 0-10V signal output terminal: