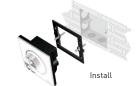

Weight(G.W.): 220g

2. Product Size:

3. Installation Instruction:

4. Knob Function:

Short press: On/Off. Long press: Adjust brightness. Spin: Adjust brightness.

\* When powered off, long press the knob for 5 seconds to turn on (off) the key tone.