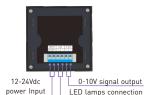

HV9101-D61 Dimming Knob Panel HV9101-D61 Dimming Knob Panel HV9101-D61 Dimming Knob Panel



## Series Knob Panel





## 1. Technical Specs:

Dimming Knob Panel Input Voltage: 12~24Vdc 12~24Vdc Output Voltage:

Max Current Load: 6A×1CH + 0-10V×1CH Max Output Power: 72W/144W (12V/24V)

Dimming Range: 5-100% Working Temp.: -30°C~55°C Package Size: L106×W106×H60(mm)

Weight(G.W.): 220g

2. Product Size:



3. Installation Instruction:



4. Knob Function:



Short press: On/Off. Long press: Adjust brightness. Spin: Adjust brightness.

\* When powered off, long press the knob for 5 seconds to turn on (off) the key tone.

25mm 11mm



## 5. Terminals:



## 6. Wiring Diagram:

Connect with 12V strip. Max 72W; Connect with 24V strip. Max 144W



Providing 0-10V signal output terminal: