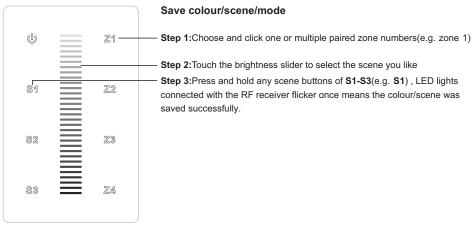

# **Function introduction** Brightness slider, touch to choose brightness

Total 4 zones, click to choose zone, Press and hold down to turn on/off corresponding zone