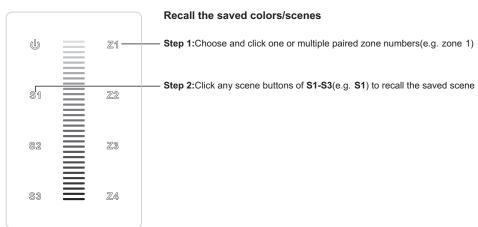

# **Function introduction** Brightness slider, touch to choose brightness

Total 4 zones, click to choose zone, Press and hold down to turn on/off corresponding zone