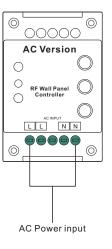

### **RF Single Colour Wall Mounted Controller**

09.280AU.04181

# 

### Important: Read All Instructions Prior to Installation

# **Function introduction** Brightness slider, touch to choose brightness



Total 4 zones, click to choose zone, Press and hold down to turn on/off corresponding zone





#### Back side

#### **Product Data**

|                       | DC Version    | AC Version    |
|-----------------------|---------------|---------------|
| Output Signal         | RF signal     | RF signal     |
| Power Supply          | 12-24VDC      | 100-240VAC    |
| Power consumption     | 20 mA         | 20 mA         |
| Operating temperature | 0-40°C        | 0-40°C        |
| Relative humidity     | 8% to 80%     | 8% to 80%     |
| Dimensions            | 75x120x29.1mm | 75x120x29.1mm |

- · Touch sensitive
- · Glass interface(white & black)
- · Compatible with all universal series RF receivers, radio frequency: 916.5MHz
- · Control single colour
- · Control 4 zones synchronously and separately
- Waterproof grade: IP20
  Safety & Warnings

- DO NOT install with power applied t