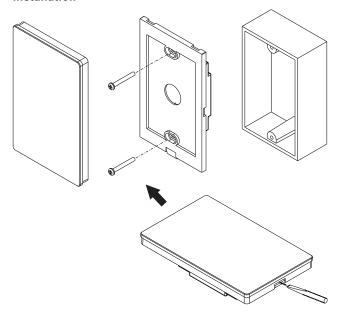

| 0-40°C        |
| Relative humidity     | 8% to 80%     | 8% to 80%     |
| Dimensions            | 75x120x29.1mm | 75x120x29.1mm |

- · Touch sensitive
- · Glass interface(white & black)
- · Compatible with all universal series RF receivers, radio frequency: 916.5MHz
- · Control single colour
- · Control 4 zones synchronously and separately
- Waterproof grade: IP20
  Safety & Warnings

- DO NOT install with power applied to device.
- DO NOT expose the device to moisture.

#### Wiring diagram



AC 100-240V



#### Operation

- 1. Do wiring the wall panel & RF receiver according to wiring diagram (please refer to the instruction of RF receiver that you would like to pair with)
- 2. Power on, then touch the button 1 , indicator of the controller turned blue







#### Installation