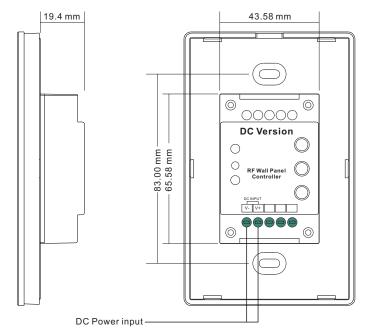

#### Back side

#### **Product Data**

|                       | DC Version    | AC Version    |
|-----------------------|---------------|---------------|
| Output Signal         | RF signal     | RF signal     |
| Power Supply          | 12-24VDC      | 100-240VAC    |
| Power consumption     | 20 mA         | 20 mA         |
| Operating temperature | 0-40°C        | 0-40°C        |
| Relative humidity     | 8% to 80%     | 8% to 80%     |
| Dimensions            | 75x120x29.1mm | 75x120x29.1mm |

#### Installation