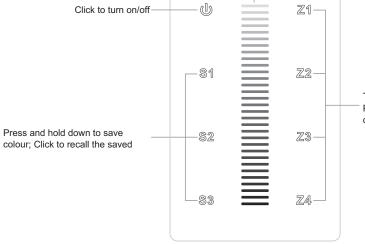

# **Function introduction** Brightness slider, touch to choose brightness

Total 4 zones, click to choose zone, Press and hold down to turn on/off corresponding zone