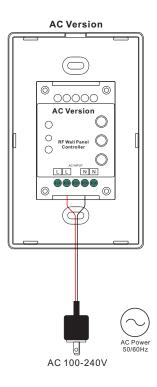

ersion    |
|-----------------------|---------------|---------------|
| Output Signal         | RF signal     | RF signal     |
| Power Supply          | 12-24VDC      | 100-240VAC    |
| Power consumption     | 20 mA         | 20 mA         |
| Operating temperature | 0-40°C        | 0-40°C        |
| Relative humidity     | 8% to 80%     | 8% to 80%     |
| Dimensions            | 75x120x29.1mm | 75x120x29.1mm |

- · Touch sensitive
- · Glass interface(white & black)
- · Compatible with all universal series RF receivers, radio frequency: 916.5MHz
- · Control single colour
- · Control 4 zones synchronously and separately
- Waterproof grade: IP20
  Safety & Warnings

- DO NOT install with power applied to device.
- DO NOT expose the device to moisture.

#### Wiring diagram



AC 100-240V



#### Operation

- 1. Do wiring the wall panel & RF receiver according to wiring diagram (please refer to the instruction of RF receiver that you would like to pair with)
- 2. Power on, then touch the button 1 , indicator of the controller turned blue







#### Installation