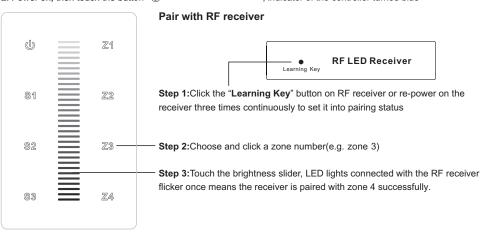

# **Function introduction** Brightness slider, touch to choose brightness

Total 4 zones, click to choose zone, Press and hold down to turn on/off corresponding zone