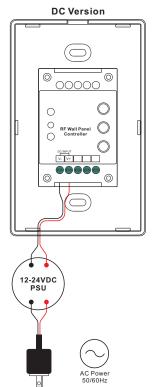

#### Wiring diagram

AC 100-240V

#### Operation

- 1. Do wiring the wall panel & RF receiver according to wiring diagram (please refer to the instruction of RF receiver that you would like to pair with)
- 2. Power on, then touch the button 1 , indicator of the controller turned blue