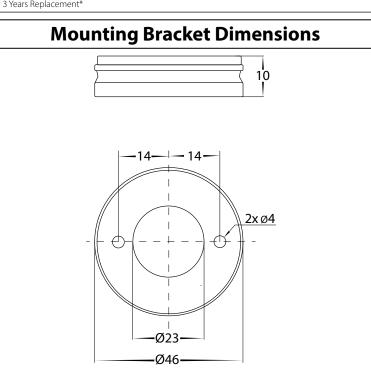

## **Steps for Installation:**

- 1. Make sure that the electrical circuit is free of voltage (master switch off)
- 2. Remove Mounting Bracket from fitting by removing or loosening allen screws from side of fitting
- 3. Install mounting bracket in desired location using appropriate screws for application.
- 4. Connect the cable use wire with earth; connect the earth first, then live and neutral wire.
- 5. Fitting is Preset to 3000k, to select colour temperature slide switch located inside fitting.
- 6. Slide fitting back over bracket and tighten allen screws.
- 7. All connections must be carried out carefully, inspect all contacts before switching back on the electric circuit.