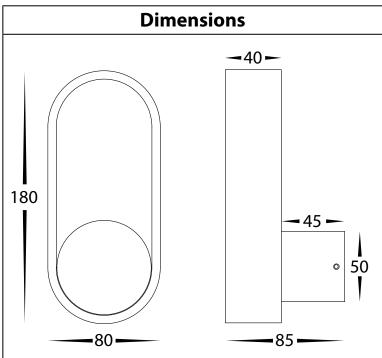

## Ovale Wall Light Installation Instructions

| Product Specifications |                                  |               |             |               |
|------------------------|----------------------------------|---------------|-------------|---------------|
| Model No.              | HV8080T-BLK                      | HV8080T-BLKBR | HV8080T-WHT | HV8080T-WHTBR |
| Name                   | Ovale                            |               |             |               |
| Material               | Aluminium                        |               |             |               |
| Colour                 | Black                            | Black + Brass | White       | White + Brass |
| Installation Type      | Wall - Surface Mounted           |               |             |               |
| IP Rating              | IP20                             |               |             |               |
| Input Voltage          | 240v AC                          |               |             |               |
| Protection Class       | 1 (Earth Required)               |               |             |               |
| Lamp Base              | Built in LED                     |               |             |               |
| Lamp Wattage           | 1x 7w                            |               |             |               |
| Colour Temp            | Tri Colour - 3000k, 4000k, 5500k |               |             |               |
| Lumens                 | 400lm, 420lm, 410lm              |               |             |               |
| CRI                    | > 80                             |               |             |               |
| Dimmable               | Yes - Triac                      |               |             |               |
| Warranty               | 3 Years Replacement*             |               |             |               |