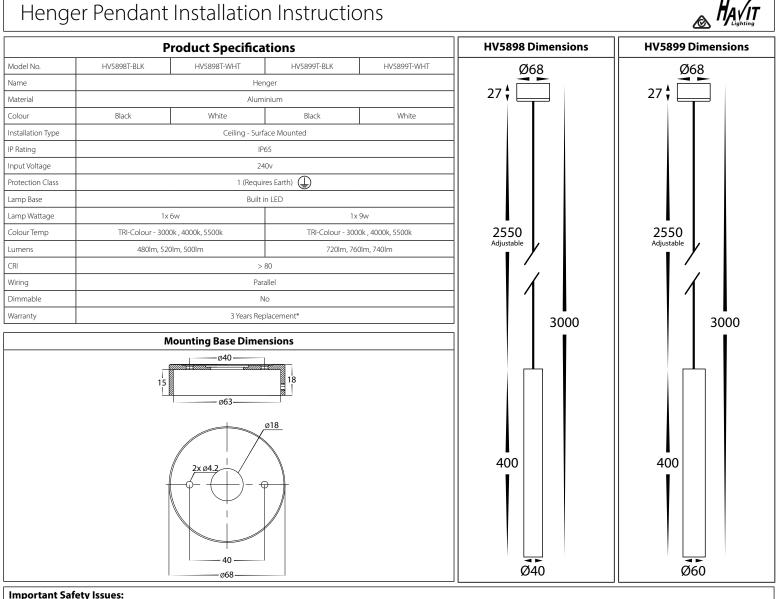

## **Important Safety Issues:**

- This product must be installed by a qualified electrician according to AS/NZS 3000.
- Ensure all electrical mains are disconnected before any installation. .
- Modification of this product will void any warranty.
- Havit Lighting does not take responsibility for wrong installation, incorrect use, or use of installation material that does not belong to the system.
- Aluminium and 304SS fittings must not be installed within 5km of any salt water environments.
- All o-rings and seals must be in place correctly to maintain warranty
- This form may be updated at any time due to product improvements, please check online installation form for most current version.

## **Steps for Installation:**

- 1. Make sure that the electrical circuit is free of voltage (m