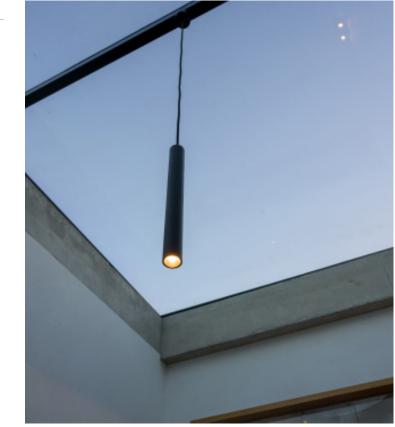

## Henger Aluminium LED Pendant Lights

| Name                         | Henger                            |  |  |  |  |
|------------------------------|-----------------------------------|--|--|--|--|
| Material                     | Aluminium                         |  |  |  |  |
| Colour                       | Poly Powder Coated Black or White |  |  |  |  |
| IP Rating                    | IP65                              |  |  |  |  |
| Cable Length                 | 2550mm (Adjustable)               |  |  |  |  |
| Colour Temp                  | 3000k<br>4000k<br>5500k           |  |  |  |  |
| IK Rating                    | IK08                              |  |  |  |  |
| Installation Type            | Ceiling - Surface Mounted         |  |  |  |  |
| Diffuser Type                | Clear Glass                       |  |  |  |  |
| Lamp Base                    | Built in LED                      |  |  |  |  |
| Max Wattage                  | 6w                                |  |  |  |  |
| Protection Class             | 1 (Earth Required)                |  |  |  |  |
| Lamp Expectancy              | <30,000hrs                        |  |  |  |  |
| CRI                          | CRI>80                            |  |  |  |  |
| Dimmable                     | e Yes                             |  |  |  |  |
| Warranty 3 Years Replacement |                                   |  |  |  |  |