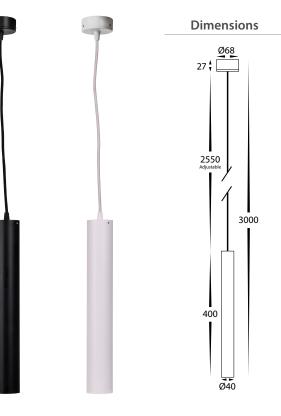

## Henger Aluminium LED Pendant Lights

| Name                         | Henger                            |  |  |  |  |
|------------------------------|-----------------------------------|--|--|--|--|
| Material                     | Aluminium                         |  |  |  |  |
| Colour                       | Poly Powder Coated Black or White |  |  |  |  |
| IP Rating                    | IP65                              |  |  |  |  |
| Cable Length                 | 2550mm (Adjustable)               |  |  |  |  |
| Colour Temp                  | 3000k<br>4000k<br>5500k           |  |  |  |  |
| IK Rating                    | IK08                              |  |  |  |  |
| Installation Type            | Ceiling - Surface Mounted         |  |  |  |  |
| Diffuser Type                | Clear Glass                       |  |  |  |  |
| Lamp Base                    | Built in LED                      |  |  |  |  |
| Max Wattage                  | 6w                                |  |  |  |  |
| Protection Class             | 1 (Earth Required)                |  |  |  |  |
| Lamp Expectancy              | <30,000hrs                        |  |  |  |  |
| CRI                          | CRI>80                            |  |  |  |  |
| Dimmable                     | e Yes                             |  |  |  |  |
| Warranty 3 Years Replacement |                                   |  |  |  |  |