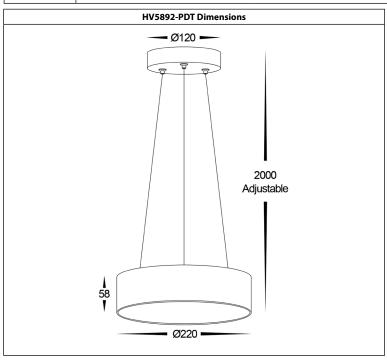

## Nella Pendant Installation Instructions

| Product Specifications |                                   |                 |                                   |                 |
|------------------------|-----------------------------------|-----------------|-----------------------------------|-----------------|
| Model No.              | HV5892T-BLK-PDT                   | HV5892T-WHT-PDT | HV5893T-BLK-PDT                   | HV5893T-WHT-PDT |
| Name                   | Nella Pendant                     |                 |                                   |                 |
| Material               | Aluminium                         |                 |                                   |                 |
| Colour                 | Black                             | White           | Black                             | White           |
| Cable Length           | 2000mm Adjustable                 |                 |                                   |                 |
| IP Rating              | IP20                              |                 |                                   |                 |
| Input Voltage          | 240v                              |                 |                                   |                 |
| Protection Class       | 1 (Requires Earth)                |                 |                                   |                 |
| Lamp Base              | Built in LED                      |                 |                                   |                 |
| Lamp Wattage           | 1x 20w                            |                 | 1x 30w                            |                 |
| Colour Temp            | TRI-Colour - 3000k , 4000k, 5500k |                 | TRI-Colour - 3000k , 4000k, 5500k |                 |
| Lumens                 | 1210lm, 1345lm, 1250lm            |                 | 2055lm, 2130lm, 2210lm            |                 |
| CRI                    | > 80                              |                 |                                   |                 |
| Wiring                 | Parallel                          |                 |                                   |                 |
| Dimmable               | Yes - Triac Dimmable              |                 |                                   |                 |
| Warranty               | 3 Years Replacement*              |                 |                                   |                 |