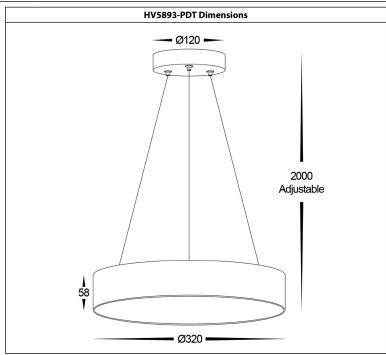

## Nella Pendant Installation Instructions

| Product Specifications |                                   |                 |                                   |                 |
|------------------------|-----------------------------------|-----------------|-----------------------------------|-----------------|
| Model No.              | HV5892T-BLK-PDT                   | HV5892T-WHT-PDT | HV5893T-BLK-PDT                   | HV5893T-WHT-PDT |
| Name                   | Nella Pendant                     |                 |                                   |                 |
| Material               | Aluminium                         |                 |                                   |                 |
| Colour                 | Black                             | White           | Black                             | White           |
| Cable Length           | 2000mm Adjustable                 |                 |                                   |                 |
| IP Rating              | IP20                              |                 |                                   |                 |
| Input Voltage          | 240v                              |                 |                                   |                 |
| Protection Class       | 1 (Requires Earth)                |                 |                                   |                 |
| Lamp Base              | Built in LED                      |                 |                                   |                 |
| Lamp Wattage           | 1x 20w                            |                 | 1x 30w                            |                 |
| Colour Temp            | TRI-Colour - 3000k , 4000k, 5500k |                 | TRI-Colour - 3000k , 4000k, 5500k |                 |
| Lumens                 | 1210lm, 1345lm, 1250lm            |                 | 2055lm, 2130lm, 2210lm            |                 |
| CRI                    | > 80                              |                 |                                   |                 |
| Wiring                 | Parallel                          |                 |                                   |                 |
| Dimmable               | Yes - Triac Dimmable              |                 |                                   |                 |
| Warranty               | 3 Years Replacement*              |                 |                                   |                 |