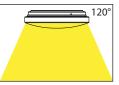

## **Product Ordering**

| Part Number | Colour Temp             | Lumens                     | Input Voltage | Beam Angle | Included LED                          | Barcode       |
|-------------|-------------------------|----------------------------|---------------|------------|---------------------------------------|---------------|
| HV5885T-WHT | 3000k<br>4000k<br>5500k | 1075lm<br>1300lm<br>1185lm | 240v AC       | 120°       | <b>TRI Colour</b><br>18w Built in LED | 9350418026392 |