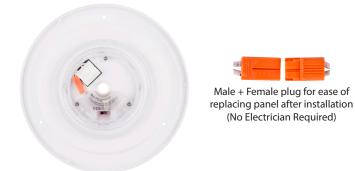

## **Product Specifications**

| Todact Specifications |                                          |  |  |  |  |
|-----------------------|------------------------------------------|--|--|--|--|
| Name                  | Ostra                                    |  |  |  |  |
| Material              | Polycarbonate + Aluminium                |  |  |  |  |
| Colour                | White                                    |  |  |  |  |
| IP Rating             | IP54                                     |  |  |  |  |
| IK Rating             | IK06                                     |  |  |  |  |
| Installation Type     | Ceiling - Surface Mounted                |  |  |  |  |
| Lamp Base             | Replaceable Built in LED ( HV5880T-18W ) |  |  |  |  |
| Max Wattage           | 18w                                      |  |  |  |  |
| Protection Class      | 1 (Earth Required)                       |  |  |  |  |
| Lamp Expectancy       | <30,000hrs                               |  |  |  |  |
| Diffuser Type         | Opal Polycarbonate                       |  |  |  |  |
| CRI                   | CRI>80                                   |  |  |  |  |
| Dimmable              | Yes - Triac Dimming                      |  |  |  |  |
| Warranty              | 3 Years Replacement*                     |  |  |  |  |