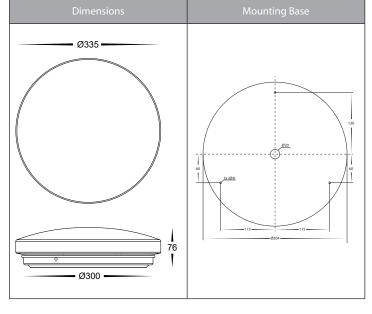

## **Product Specifications**

| Todact Specifications |                                          |  |  |  |  |
|-----------------------|------------------------------------------|--|--|--|--|
| Name                  | Ostra                                    |  |  |  |  |
| Material              | Polycarbonate + Aluminium                |  |  |  |  |
| Colour                | White                                    |  |  |  |  |
| IP Rating             | IP54                                     |  |  |  |  |
| IK Rating             | IK06                                     |  |  |  |  |
| Installation Type     | Ceiling - Surface Mounted                |  |  |  |  |
| Lamp Base             | Replaceable Built in LED ( HV5880T-18W ) |  |  |  |  |
| Max Wattage           | 18w                                      |  |  |  |  |
| Protection Class      | 1 (Earth Required)                       |  |  |  |  |
| Lamp Expectancy       | <30,000hrs                               |  |  |  |  |
| Diffuser Type         | Opal Polycarbonate                       |  |  |  |  |
| CRI                   | CRI>80                                   |  |  |  |  |
| Dimmable              | Yes - Triac Dimming                      |  |  |  |  |
| Warranty              | 3 Years Replacement*                     |  |  |  |  |