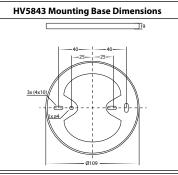

## Steps for Installation:

- 1. Make sure that the electrical circuit is free of voltage (master switch off)
- Remove base plate by twisting anti clockwise.
- Unplug fitting from driver and set fitting aside
- Install base plate in desired location using appropriate screws for application. If fitting is installed in an outdoor environment, Seal must stay in place to keep fittings IP Rating.
- 5. Connect the cable: Use wire with earth, connect earth first then positive and then neutral
- Reconnect plug from fitting to driver.
- 7. Fitting is preset to 3000k, To change slide switch inside fitting to desired colour temperature
- 3. Reattach fitting to base plate by twisting clockwise
- All connections must be carried out carefully, inspect all contacts before switching back on the electric circuit