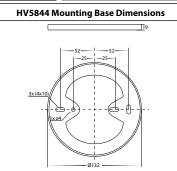

## Steps for Installation:

- 1. Make sure that the electrical circuit is free of voltage (master switch off)
- Remove base plate by twisting anti clockwise.
- Unplug fitting from driver and set fitting aside
- Install base plate in desired location using appropriate screws for application. If fitting is installed in an outdoor environment, Seal must stay in place to keep fittings IP Rating.
- 5. Connect the cable: Use wire with earth, connect earth first then positive and then neutral
- Reconnect plug from fitting to driver.
- 7. Fitting is preset to 3000k, To change slide switch inside fitting to desired colour temperature
- 3. Reattach fitting to base plate by twisting clockwise
- All connections must be carried out carefully, inspect all contacts before switching back on the electric circuit