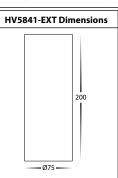

# Nella Surface Mounted Downlight Installation Instructions

























### Important Safety Issues:

- This product must be installed by a qualified electrician according to AS/NZS 3000.
- Ensure all electrical mains are disconnected before any installation.
- Modification of this product will void any warranty.
- Havit Lighting does not take responsibility for wrong installation, incorrect use, or use of installation material that does not belong to the system.
- Aluminium and 304SS fittings must not be installed within 5km of any salt water environments.
- All o-rings and seals must be in place correctly to maintain warranty
- This form may be updated at any time due to product improvements, please check online installation form for most current version.

## Steps for Installation:

- 1. Make sure that the electrical circuit is free of vol