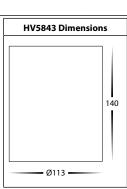

## Steps for Installation:

- 1. Make sure that the electrical circuit is free of voltage (master switch off)
- Remove base plate by twisting anti clockwise.
- Unplug fitting from driver and set fitting aside
- Install base plate in desired location using appropriate screws for application. If fitting is installed in an outdoor environment, Seal must stay in place to keep fittings IP Rating.
- 5. Connect the cable: Use wire with earth, connect earth first then positive and then neutral
- Reconnect plug from fitting to driver.
- 7. Fitting is preset to 3000k, To change slide switch inside fitting to desired colour temperature
- 3. Reattach fitting to base plate by twisting clockwise
- All connections must be carried out carefully, inspect all contacts before switching back on the electric circuit