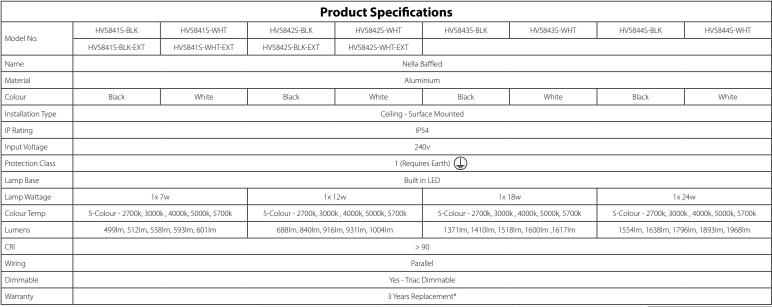

# Nella Surface Mounted Downlight Installation Instructions

























### Important Safety Issues:

- This product must be installed by a qualified electrician according to AS/NZS 3000.
- Ensure all electrical mains are disconnected before any installation.
- Modification of this product will void any warranty.
- Havit Lighting does not take responsibility for wrong installation, incorrect use, or use of installation material that does not belong to the system.
- Aluminium and 304SS fittings must not be installed within 5km of any salt water environments.
- All o-rings and seals must be in place correctly to maintain warranty
- This form may be updated at any time due to product improvements, please check online installation form for most current version.

## Steps for Installation:

- 1. Make sure that the electrical circuit is free of