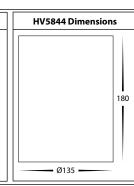

## Steps for Installation:

- 1. Make sure that the electrical circuit is free of voltage (master switch off)
- Remove base plate by twisting anti clockwise.
- Unplug fitting from driver and set fitting aside
- Install base plate in desired location using appropriate screws for application. If fitting is installed in an outdoor environment, Seal must stay in place to keep fittings IP Rating.
- 5. Connect the cable: Use wire with earth, connect earth first then positive and then neutral
- Reconnect plug from fitting to driver.
- 7. Fitting is preset to 3000k, To change slide switch inside fitting to desired colour temperature
- 3. Reattach fitting to base plate by twisting clockwise
- All connections must be carried out carefully, inspect all contacts before switching back on the electric circuit