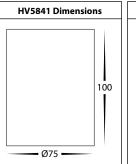

# Nella Surface Mounted Downlight Installation Instructions

























### Important Safety Issues:

- This product must be installed by a qualified electrician according to AS/NZS 3000.
- Ensure all electrical mains are disconnected before any installation.
- Modification of this product will void any warranty.
- Havit Lighting does not take responsibility for wrong installation, incorrect use, or use of installation material that does not belong to the system.
- Aluminium and 304SS fittings must not be installed within 5km of any salt water environments.
- All o-rings and seals must be in place correctly to maintain warranty
- This form may be updated at any time due to product improvements, please check online installation form for most current version.

## Steps for Installation:

- 1. Make sure that the electrical circuit is free of v