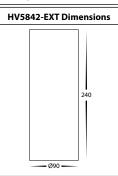

## Steps for Installation:

- 1. Make sure that the electrical circuit is free of voltage (master switch off)
- Remove base plate by twisting anti clockwise.
- Unplug fitting from driver and set fitting aside
- Install base plate in desired location using appropriate screws for application. If fitting is installed in an outdoor environment, Seal must stay in place to keep fittings IP Rating.
- 5. Connect the cable: Use wire with earth, connect earth first then positive and then neutral
- Reconnect plug from fitting to driver.
- 7. Fitting is preset to 3000k, To change slide switch inside fitting to desired colour temperature
- 3. Reattach fitting to base plate by twisting clockwise
- All connections must be carried out carefully, inspect all contacts before switching back on the electric circuit