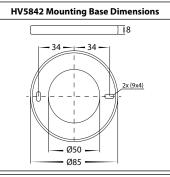

## Steps for Installation:

- 1. Make sure that the electrical circuit is free of voltage (master switch off)
- Remove base plate by twisting anti clockwise.
- Unplug fitting from driver and set fitting aside
- Install base plate in desired location using appropriate screws for application. If fitting is installed in an outdoor environment, Seal must stay in place to keep fittings IP Rating.
- 5. Connect the cable: Use wire with earth, connect earth first then positive and then neutral
- Reconnect plug from fitting to driver.
- 7. Fitting is preset to 3000k, To change slide switch inside fitting to desired colour temperature
- 3. Reattach fitting to base plate by twisting clockwise
- All connections must be carried out carefully, inspect all contacts before switching back on the electric circuit