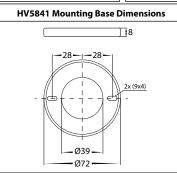

## Steps for Installation:

- 1. Make sure that the electrical circuit is free of voltage (master switch off)
- Remove base plate by twisting anti clockwise.
- Unplug fitting from driver and set fitting aside
- Install base plate in desired location using appropriate screws for application. If fitting is installed in an outdoor environment, Seal must stay in place to keep fittings IP Rating.
- 5. Connect the cable: Use wire with earth, connect earth first then positive and then neutral
- Reconnect plug from fitting to driver.
- 7. Fitting is preset to 3000k, To change slide switch inside fitting to desired colour temperature
- 3. Reattach fitting to base plate by twisting clockwise
- All connections must be carried out carefully, inspect all contacts before switching back on the electric circuit