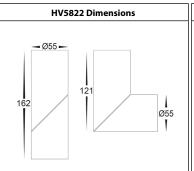

## Nella Surface Mounted Downlight Installation Instructions

| Product Specifications |                                     |                 |                                   |                 |                                   |                 |                                   |                 |
|------------------------|-------------------------------------|-----------------|-----------------------------------|-----------------|-----------------------------------|-----------------|-----------------------------------|-----------------|
| Model No.              | HV5822T-BLK-12V                     | HV5822T-WHT-12V | HV5823T-BLK-12V                   | HV5823T-WHT-12V | HV5824T-BLK-12V                   | HV5824T-WHT-12V | HV5825T-BLK-12V                   | HV5825T-WHT-12V |
| Name                   | Nella Rotatable                     |                 |                                   |                 |                                   |                 |                                   |                 |
| Material               | Aluminium                           |                 |                                   |                 |                                   |                 |                                   |                 |
| Colour                 | Black                               | White           | Black                             | White           | Black                             | White           | Black                             | White           |
| IP Rating              | IP54                                |                 |                                   |                 |                                   |                 |                                   |                 |
| Input Voltage          | 240v                                |                 |                                   |                 |                                   |                 |                                   |                 |
| Protection Class       | 3 (Low Voltage - No Earth Required) |                 |                                   |                 |                                   |                 |                                   |                 |
| Lamp Base              | Built in LED                        |                 |                                   |                 |                                   |                 |                                   |                 |
| Lamp Wattage           | 1x 7w                               |                 | 1x 12w                            |                 | 1x 18w                            |                 | 1x 24w                            |                 |
| Colour Temp            | TRI-Colour - 3000k , 4000k, 5500k   |                 | TRI-Colour - 3000k , 4000k, 5500k |                 | TRI-Colour - 3000k , 4000k, 5500k |                 | TRI-Colour - 3000k , 4000k, 5500k |                 |
| Lumens                 | 395lm, 485lm, 465lm                 |                 | 790lm, 880lm, 855lm               |                 | 1415lm, 1600lm ,1485lm            |                 | 2100lm, 2320lm, 2270lm            |                 |
| CRI                    | > 80                                |                 |                                   |                 |                                   |                 |                                   |                 |
| Wiring                 | Parallel                            |                 |                                   |                 |                                   |                 |                                   |                 |
| Dimmable               | No                                  |                 |                                   |                 |                                   |                 |                                   |                 |
| Warranty               | 3 Years Replacement*                |                 |                                   |                 |                                   |                 |                                   |                 |