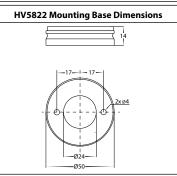

## Nella Surface Mounted Downlight Installation Instructions

| Product Specifications |                                     |                 |                                   |                 |                                   |                 |                                   |                 |
|------------------------|-------------------------------------|-----------------|-----------------------------------|-----------------|-----------------------------------|-----------------|-----------------------------------|-----------------|
| Model No.              | HV5822T-BLK-12V                     | HV5822T-WHT-12V | HV5823T-BLK-12V                   | HV5823T-WHT-12V | HV5824T-BLK-12V                   | HV5824T-WHT-12V | HV5825T-BLK-12V                   | HV5825T-WHT-12V |
| Name                   | Nella Rotatable                     |                 |                                   |                 |                                   |                 |                                   |                 |
| Material               | Aluminium                           |                 |                                   |                 |                                   |                 |                                   |                 |
| Colour                 | Black                               | White           | Black                             | White           | Black                             | White           | Black                             | White           |
| IP Rating              | IP54                                |                 |                                   |                 |                                   |                 |                                   |                 |
| Input Voltage          | 240v                                |                 |                                   |                 |                                   |                 |                                   |                 |
| Protection Class       | 3 (Low Voltage - No Earth Required) |                 |                                   |                 |                                   |                 |                                   |                 |
| Lamp Base              | Built in LED                        |                 |                                   |                 |                                   |                 |                                   |                 |
| Lamp Wattage           | 1x 7w                               |                 | 1x 12w                            |                 | 1x 18w                            |                 | 1x 24w                            |                 |
| Colour Temp            | TRI-Colour - 3000k , 4000k, 5500k   |                 | TRI-Colour - 3000k , 4000k, 5500k |                 | TRI-Colour - 3000k , 4000k, 5500k |                 | TRI-Colour - 3000k , 4000k, 5500k |                 |
| Lumens                 | 395lm, 485lm, 465lm                 |                 | 790lm, 880lm, 855lm               |                 | 1415lm, 1600lm ,1485lm            |                 | 2100lm, 2320lm, 2270lm            |                 |
| CRI                    | > 80                                |                 |                                   |                 |                                   |                 |                                   |                 |
| Wiring                 | Parallel                            |                 |                                   |                 |                                   |                 |                                   |                 |
| Dimmable               | No                                  |                 |                                   |                 |                                   |                 |                                   |                 |
| Warranty               | 3 Years Replacement*                |                 |                                   |                 |                                   |                 |                                   |                 |