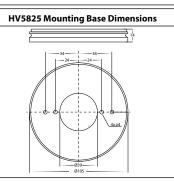

## Steps for Installation:

- Make sure that the electrical circuit is free of voltage (master switch off)
- Remove base plate by twisting anti clockwise.
- Unplug fitting from driver and set fitting aside
- Install base plate in desired location using appropriate screws for application. If fitting is installed in an outdoor environment, Seal must stay in place to keep fittings IP Rating.
- 5. Using an appropriate 12v DC Constant Voltage LED Driver - DO NOT CONNECT LIGHT FITTING DIRECTLY TO 240V
- Connect the cable If more than one fitting installed, wiring must be done in parallel.
- 7. Reconnect plug from fitting to driver.
- Fitting is preset to 3000k, To change slide switch inside fitting to desired colour temperature
- Reattach fitting to base plate by twisting clockwise
- Redirect head by gently moving bottom half of fitting to desired direction.
- All connections must be carried out carefully, inspect all contacts before switching back on the electric circuit. 11.