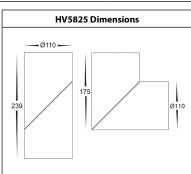

## Nella Surface Mounted Downlight Installation Instructions

| Product Specifications |                                     |                 |                                   |                 |                                   |                 |                                   |                 |
|------------------------|-------------------------------------|-----------------|-----------------------------------|-----------------|-----------------------------------|-----------------|-----------------------------------|-----------------|
| Model No.              | HV5822T-BLK-12V                     | HV5822T-WHT-12V | HV5823T-BLK-12V                   | HV5823T-WHT-12V | HV5824T-BLK-12V                   | HV5824T-WHT-12V | HV5825T-BLK-12V                   | HV5825T-WHT-12V |
| Name                   | Nella Rotatable                     |                 |                                   |                 |                                   |                 |                                   |                 |
| Material               | Aluminium                           |                 |                                   |                 |                                   |                 |                                   |                 |
| Colour                 | Black                               | White           | Black                             | White           | Black                             | White           | Black                             | White           |
| IP Rating              | IP54                                |                 |                                   |                 |                                   |                 |                                   |                 |
| Input Voltage          | 240v                                |                 |                                   |                 |                                   |                 |                                   |                 |
| Protection Class       | 3 (Low Voltage - No Earth Required) |                 |                                   |                 |                                   |                 |                                   |                 |
| Lamp Base              | Built in LED                        |                 |                                   |                 |                                   |                 |                                   |                 |
| Lamp Wattage           | 1x 7w                               |                 | 1x 12w                            |                 | 1x 18w                            |                 | 1x 24w                            |                 |
| Colour Temp            | TRI-Colour - 3000k , 4000k, 5500k   |                 | TRI-Colour - 3000k , 4000k, 5500k |                 | TRI-Colour - 3000k , 4000k, 5500k |                 | TRI-Colour - 3000k , 4000k, 5500k |                 |
| Lumens                 | 395lm, 485lm, 465lm                 |                 | 790lm, 880lm, 855lm               |                 | 1415lm, 1600lm ,1485lm            |                 | 2100lm, 2320lm, 2270lm            |                 |
| CRI                    | > 80                                |                 |                                   |                 |                                   |                 |                                   |                 |
| Wiring                 | Parallel                            |                 |                                   |                 |                                   |                 |                                   |                 |
| Dimmable               | No                                  |                 |                                   |                 |                                   |                 |                                   |                 |
| Warranty               | 3 Years Replacement*                |                 |                                   |                 |                                   |                 |                                   |                 |