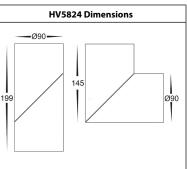

## Nella Surface Mounted Downlight Installation Instructions

| Product Specifications |                                     |                 |                                   |                 |                                   |                 |                                   |                 |
|------------------------|-------------------------------------|-----------------|-----------------------------------|-----------------|-----------------------------------|-----------------|-----------------------------------|-----------------|
| Model No.              | HV5822T-BLK-12V                     | HV5822T-WHT-12V | HV5823T-BLK-12V                   | HV5823T-WHT-12V | HV5824T-BLK-12V                   | HV5824T-WHT-12V | HV5825T-BLK-12V                   | HV5825T-WHT-12V |
| Name                   | Nella Rotatable                     |                 |                                   |                 |                                   |                 |                                   |                 |
| Material               | Aluminium                           |                 |                                   |                 |                                   |                 |                                   |                 |
| Colour                 | Black                               | White           | Black                             | White           | Black                             | White           | Black                             | White           |
| IP Rating              | IP54                                |                 |                                   |                 |                                   |                 |                                   |                 |
| Input Voltage          | 240v                                |                 |                                   |                 |                                   |                 |                                   |                 |
| Protection Class       | 3 (Low Voltage - No Earth Required) |                 |                                   |                 |                                   |                 |                                   |                 |
| Lamp Base              | Built in LED                        |                 |                                   |                 |                                   |                 |                                   |                 |
| Lamp Wattage           | 1x 7w                               |                 | 1x 12w                            |                 | 1x 18w                            |                 | 1x 24w                            |                 |
| Colour Temp            | TRI-Colour - 3000k , 4000k, 5500k   |                 | TRI-Colour - 3000k , 4000k, 5500k |                 | TRI-Colour - 3000k , 4000k, 5500k |                 | TRI-Colour - 3000k , 4000k, 5500k |                 |
| Lumens                 | 395lm, 485lm, 465lm                 |                 | 790lm, 880lm, 855lm               |                 | 1415lm, 1600lm ,1485lm            |                 | 2100lm, 2320lm, 2270lm            |                 |
| CRI                    | > 80                                |                 |                                   |                 |                                   |                 |                                   |                 |
| Wiring                 | Parallel                            |                 |                                   |                 |                                   |                 |                                   |                 |
| Dimmable               | No                                  |                 |                                   |                 |                                   |                 |                                   |                 |
| Warranty               | 3 Years Replacement*                |                 |                                   |                 |                                   |                 |                                   |                 |