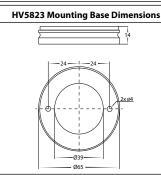

## Nella Surface Mounted Downlight Installation Instructions

| Product Specifications |                                     |                 |                                   |                 |                                   |                 |                                   |                 |
|------------------------|-------------------------------------|-----------------|-----------------------------------|-----------------|-----------------------------------|-----------------|-----------------------------------|-----------------|
| Model No.              | HV5822T-BLK-12V                     | HV5822T-WHT-12V | HV5823T-BLK-12V                   | HV5823T-WHT-12V | HV5824T-BLK-12V                   | HV5824T-WHT-12V | HV5825T-BLK-12V                   | HV5825T-WHT-12V |
| Name                   | Nella Rotatable                     |                 |                                   |                 |                                   |                 |                                   |                 |
| Material               | Aluminium                           |                 |                                   |                 |                                   |                 |                                   |                 |
| Colour                 | Black                               | White           | Black                             | White           | Black                             | White           | Black                             | White           |
| IP Rating              | IP54                                |                 |                                   |                 |                                   |                 |                                   |                 |
| Input Voltage          | 240v                                |                 |                                   |                 |                                   |                 |                                   |                 |
| Protection Class       | 3 (Low Voltage - No Earth Required) |                 |                                   |                 |                                   |                 |                                   |                 |
| Lamp Base              | Built in LED                        |                 |                                   |                 |                                   |                 |                                   |                 |
| Lamp Wattage           | 1x 7w                               |                 | 1x 12w                            |                 | 1x 18w                            |                 | 1x 24w                            |                 |
| Colour Temp            | TRI-Colour - 3000k , 4000k, 5500k   |                 | TRI-Colour - 3000k , 4000k, 5500k |                 | TRI-Colour - 3000k , 4000k, 5500k |                 | TRI-Colour - 3000k , 4000k, 5500k |                 |
| Lumens                 | 395lm, 485lm, 465lm                 |                 | 790lm, 880lm, 855lm               |                 | 1415lm, 1600lm ,1485lm            |                 | 2100lm, 2320lm, 2270lm            |                 |
| CRI                    | > 80                                |                 |                                   |                 |                                   |                 |                                   |                 |
| Wiring                 | Parallel                            |                 |                                   |                 |                                   |                 |                                   |                 |
| Dimmable               | No                                  |                 |                                   |                 |                                   |                 |                                   |                 |
| Warranty               | 3 Years Replacement*                |                 |                                   |                 |                                   |                 |                                   |                 |