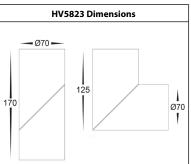

## Nella Surface Mounted Downlight Installation Instructions

| Product Specifications |                                     |                 |                                   |                 |                                   |                 |                                   |                 |
|------------------------|-------------------------------------|-----------------|-----------------------------------|-----------------|-----------------------------------|-----------------|-----------------------------------|-----------------|
| Model No.              | HV5822T-BLK-12V                     | HV5822T-WHT-12V | HV5823T-BLK-12V                   | HV5823T-WHT-12V | HV5824T-BLK-12V                   | HV5824T-WHT-12V | HV5825T-BLK-12V                   | HV5825T-WHT-12V |
| Name                   | Nella Rotatable                     |                 |                                   |                 |                                   |                 |                                   |                 |
| Material               | Aluminium                           |                 |                                   |                 |                                   |                 |                                   |                 |
| Colour                 | Black                               | White           | Black                             | White           | Black                             | White           | Black                             | White           |
| IP Rating              | IP54                                |                 |                                   |                 |                                   |                 |                                   |                 |
| Input Voltage          | 240v                                |                 |                                   |                 |                                   |                 |                                   |                 |
| Protection Class       | 3 (Low Voltage - No Earth Required) |                 |                                   |                 |                                   |                 |                                   |                 |
| Lamp Base              | Built in LED                        |                 |                                   |                 |                                   |                 |                                   |                 |
| Lamp Wattage           | 1x 7w                               |                 | 1x 12w                            |                 | 1x 18w                            |                 | 1x 24w                            |                 |
| Colour Temp            | TRI-Colour - 3000k , 4000k, 5500k   |                 | TRI-Colour - 3000k , 4000k, 5500k |                 | TRI-Colour - 3000k , 4000k, 5500k |                 | TRI-Colour - 3000k , 4000k, 5500k |                 |
| Lumens                 | 395lm, 485lm, 465lm                 |                 | 790lm, 880lm, 855lm               |                 | 1415lm, 1600lm ,1485lm            |                 | 2100lm, 2320lm, 2270lm            |                 |
| CRI                    | > 80                                |                 |                                   |                 |                                   |                 |                                   |                 |
| Wiring                 | Parallel                            |                 |                                   |                 |                                   |                 |                                   |                 |
| Dimmable               | No                                  |                 |                                   |                 |                                   |                 |                                   |                 |
| Warranty               | 3 Years Replacement*                |                 |                                   |                 |                                   |                 |                                   |                 |