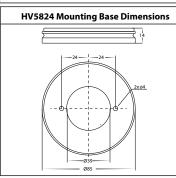

## Nella Surface Mounted Downlight Installation Instructions

| Product Specifications |                                     |                 |                                   |                 |                                   |                 |                                   |                 |
|------------------------|-------------------------------------|-----------------|-----------------------------------|-----------------|-----------------------------------|-----------------|-----------------------------------|-----------------|
| Model No.              | HV5822T-BLK-12V                     | HV5822T-WHT-12V | HV5823T-BLK-12V                   | HV5823T-WHT-12V | HV5824T-BLK-12V                   | HV5824T-WHT-12V | HV5825T-BLK-12V                   | HV5825T-WHT-12V |
| Name                   | Nella Rotatable                     |                 |                                   |                 |                                   |                 |                                   |                 |
| Material               | Aluminium                           |                 |                                   |                 |                                   |                 |                                   |                 |
| Colour                 | Black                               | White           | Black                             | White           | Black                             | White           | Black                             | White           |
| IP Rating              | IP54                                |                 |                                   |                 |                                   |                 |                                   |                 |
| Input Voltage          | 240v                                |                 |                                   |                 |                                   |                 |                                   |                 |
| Protection Class       | 3 (Low Voltage - No Earth Required) |                 |                                   |                 |                                   |                 |                                   |                 |
| Lamp Base              | Built in LED                        |                 |                                   |                 |                                   |                 |                                   |                 |
| Lamp Wattage           | 1x 7w                               |                 | 1x 12w                            |                 | 1x 18w                            |                 | 1x 24w                            |                 |
| Colour Temp            | TRI-Colour - 3000k , 4000k, 5500k   |                 | TRI-Colour - 3000k , 4000k, 5500k |                 | TRI-Colour - 3000k , 4000k, 5500k |                 | TRI-Colour - 3000k , 4000k, 5500k |                 |
| Lumens                 | 395lm, 485lm, 465lm                 |                 | 790lm, 880lm, 855lm               |                 | 1415lm, 1600lm ,1485lm            |                 | 2100lm, 2320lm, 2270lm            |                 |
| CRI                    | > 80                                |                 |                                   |                 |                                   |                 |                                   |                 |
| Wiring                 | Parallel                            |                 |                                   |                 |                                   |                 |                                   |                 |
| Dimmable               | No                                  |                 |                                   |                 |                                   |                 |                                   |                 |
| Warranty               | 3 Years Replacement*                |                 |                                   |                 |                                   |                 |                                   |                 |