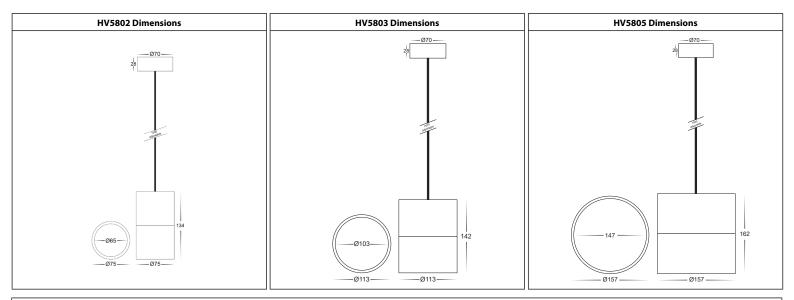

## Nella Pendant Installation Instructions

| Product Specifications |                                   |               |                                   |               |                                   |               |  |
|------------------------|-----------------------------------|---------------|-----------------------------------|---------------|-----------------------------------|---------------|--|
| Model No.              | HV5802T-BLK-P                     | HV5802T-WHT-P | HV5803T-BLK-P                     | HV5803T-WHT-P | HV5805T-BLK-P                     | HV5805T-WHT-P |  |
| Name                   | Nella                             |               |                                   |               |                                   |               |  |
| Material               | Aluminium                         |               |                                   |               |                                   |               |  |
| Colour                 | Black                             | White         | Black                             | White         | Black                             | White         |  |
| Cable Length           | 1500mm - Adjustable               |               |                                   |               |                                   |               |  |
| IP Rating              | IP20                              |               |                                   |               |                                   |               |  |
| Input Voltage          | 240v                              |               |                                   |               |                                   |               |  |
| Protection Class       | 1 (Requires Earth)                |               |                                   |               |                                   |               |  |
| Lamp Base              | Built in LED                      |               |                                   |               |                                   |               |  |
| Lamp Wattage           | 1x 7w                             |               | 1x 12w                            |               | 1x 18w                            |               |  |
| Colour Temp            | TRI-Colour - 3000k , 4000k, 5500k |               | TRI-Colour - 3000k , 4000k, 5500k |               | TRI-Colour - 3000k , 4000k, 5500k |               |  |
| Lumens                 | 525lm, 560lm, 540lm               |               | 995lm, 1125lm, 1050lm             |               | 1380lm,1430lm, 1305lm             |               |  |
| CRI                    | >80                               |               |                                   |               |                                   |               |  |
| Wiring                 | Parallel                          |               |                                   |               |                                   |               |  |
| Dimmable               | Yes - Triac Dimmable              |               |                                   |               |                                   |               |  |
| Warranty               | 3 Years Replacement*              |               |                                   |               |                                   |               |  |