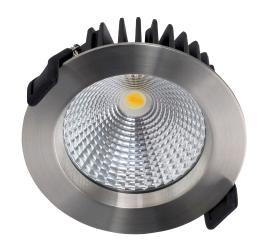

## Ora Five Colour 316 Stainless Steel Semi Deep Recessed Downlight

## Product Specifications

| Name              | Ora                                       |  |  |  |  |
|-------------------|-------------------------------------------|--|--|--|--|
| Material          | 316 Stainless Steel Face + Aluminium Body |  |  |  |  |
| Colour            | Stainless Steel                           |  |  |  |  |
| Cut Out           | 90mm                                      |  |  |  |  |
| Tilt              | No                                        |  |  |  |  |
| IP Rating         | IP54 - Front of Fitting Only              |  |  |  |  |
| Installation Type | Ceiling - Recessed                        |  |  |  |  |
| Lamp Base         | Built in LED                              |  |  |  |  |
| Protection Class  | 240v = 2 (No Earth Required)              |  |  |  |  |
| Max Wattage       | 12w                                       |  |  |  |  |
| Lamp Expectancy   | <30,000hrs                                |  |  |  |  |
| Diffuser Type     | Plastic                                   |  |  |  |  |
| IC Rating         | IC-4                                      |  |  |  |  |
| CRI               | CRI>90                                    |  |  |  |  |
| Dimmable          | Yes - Triac                               |  |  |  |  |
| IK Rating         | IK08                                      |  |  |  |  |
| Warranty          | 3 Years Replacement*                      |  |  |  |  |