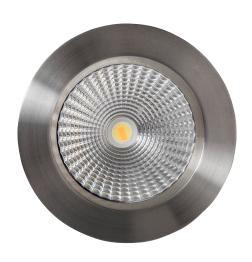

## Ora Five Colour 316 Stainless Steel Semi Deep Recessed Downlight

## Product Specifications

| Name              | Ora                                       |  |  |  |  |
|-------------------|-------------------------------------------|--|--|--|--|
| Material          | 316 Stainless Steel Face + Aluminium Body |  |  |  |  |
| Colour            | Stainless Steel                           |  |  |  |  |
| Cut Out           | 90mm                                      |  |  |  |  |
| Tilt              | No                                        |  |  |  |  |
| IP Rating         | IP54 - Front of Fitting Only              |  |  |  |  |
| Installation Type | Ceiling - Recessed                        |  |  |  |  |
| Lamp Base         | Built in LED                              |  |  |  |  |
| Protection Class  | 240v = 2 (No Earth Required)              |  |  |  |  |
| Max Wattage       | 12w                                       |  |  |  |  |
| Lamp Expectancy   | <30,000hrs                                |  |  |  |  |
| Diffuser Type     | Plastic                                   |  |  |  |  |
| IC Rating         | IC-4                                      |  |  |  |  |
| CRI               | CRI>90                                    |  |  |  |  |
| Dimmable          | Yes - Triac                               |  |  |  |  |
| IK Rating         | IK08                                      |  |  |  |  |
| Warranty          | 3 Years Replacement*                      |  |  |  |  |