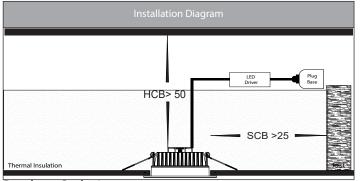

## Product Specifications

| Name              | Ora                                       |  |  |  |  |
|-------------------|-------------------------------------------|--|--|--|--|
| Material          | 316 Stainless Steel Face + Aluminium Body |  |  |  |  |
| Colour            | Stainless Steel                           |  |  |  |  |
| Cut Out           | 90mm                                      |  |  |  |  |
| Tilt              | No                                        |  |  |  |  |
| IP Rating         | IP54 - Front of Fitting Only              |  |  |  |  |
| Installation Type | Ceiling - Recessed                        |  |  |  |  |
| Lamp Base         | Built in LED                              |  |  |  |  |
| Protection Class  | 240v = 2 (No Earth Required)              |  |  |  |  |
| Max Wattage       | 12w                                       |  |  |  |  |
| Lamp Expectancy   | <30,000hrs                                |  |  |  |  |
| Diffuser Type     | Plastic                                   |  |  |  |  |
| IC Rating         | IC-4                                      |  |  |  |  |
| CRI               | CRI>90                                    |  |  |  |  |
| Dimmable          | Yes - Triac                               |  |  |  |  |
| IK Rating         | IK08                                      |  |  |  |  |
| Warranty          | 3 Years Replacement*                      |  |  |  |  |