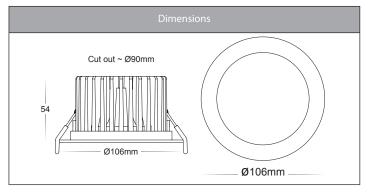

## Product Specifications

| Name              | Ora                                       |  |  |  |  |
|-------------------|-------------------------------------------|--|--|--|--|
| Material          | 316 Stainless Steel Face + Aluminium Body |  |  |  |  |
| Colour            | Stainless Steel                           |  |  |  |  |
| Cut Out           | 90mm                                      |  |  |  |  |
| Tilt              | No                                        |  |  |  |  |
| IP Rating         | IP54 - Front of Fitting Only              |  |  |  |  |
| Installation Type | Ceiling - Recessed                        |  |  |  |  |
| Lamp Base         | Built in LED                              |  |  |  |  |
| Protection Class  | 240v = 2 (No Earth Required)              |  |  |  |  |
| Max Wattage       | 12w                                       |  |  |  |  |
| Lamp Expectancy   | <30,000hrs                                |  |  |  |  |
| Diffuser Type     | Plastic                                   |  |  |  |  |
| IC Rating         | IC-4                                      |  |  |  |  |
| CRI               | CRI>90                                    |  |  |  |  |
| Dimmable          | Yes - Triac                               |  |  |  |  |
| IK Rating         | IK08                                      |  |  |  |  |
| Warranty          | 3 Years Replacement*                      |  |  |  |  |