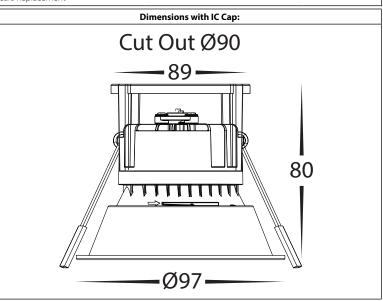

## Gleam Recessed LED Downlight Installation Instructions

| Product Specifications |                                                                                                |                      |                       |                     |             |                      |                       |                     |                      |
|------------------------|------------------------------------------------------------------------------------------------|----------------------|-----------------------|---------------------|-------------|----------------------|-----------------------|---------------------|----------------------|
| Model No.              | HV5528T-BLK                                                                                    | HV5528T-BB           | HV5528T-BC            | HV5528T-BG          | HV5528T-WHT | HV5528T-WB           | HV5528T-WC            | HV5528T-WG          | HV5528T-WW           |
| Name                   | Gleam                                                                                          |                      |                       |                     |             |                      |                       |                     |                      |
| Material               | Polycarbonate Face with Aluminium Body                                                         |                      |                       |                     |             |                      |                       |                     |                      |
| Colour                 | Black                                                                                          | Black + Black Insert | Black + Chrome Insert | Black + Gold Insert | White       | White + Black Insert | White + Chrome Insert | White + Gold Insert | White + White Insert |
| Installation Type      | Recessed - Ceiling                                                                             |                      |                       |                     |             |                      |                       |                     |                      |
| Cut Out                | Ø90mm                                                                                          |                      |                       |                     |             |                      |                       |                     |                      |
| IC Rating              | IC-4 when used with HV5528-IC4CAP (Fitting Only - Driver cannot be installed under insulation) |                      |                       |                     |             |                      |                       |                     |                      |
| IP Rating              | IP54 - Front of fitting only                                                                   |                      |                       |                     |             |                      |                       |                     |                      |
| Input Voltage          | 240v AC - Separate Driver with Flex & plug                                                     |                      |                       |                     |             |                      |                       |                     |                      |
| Protection Class       | 2 (No Earth Required)                                                                          |                      |                       |                     |             |                      |                       |                     |                      |
| Lamp Base              | Built in LED                                                                                   |                      |                       |                     |             |                      |                       |                     |                      |
| Lamp Wattage           | 1x 9w                                                                                          |                      |                       |                     |             |                      |                       |                     |                      |
| Colour Temp            | TRI Colour - 3000k, 4000k, 5500k                                                               |                      |                       |                     |             |                      |                       |                     |                      |
| Lumens                 | 680lm, 795lm, 745lm                                                                            |                      |                       |                     |             |                      |                       |                     |                      |
| CRI                    | >80                                                                                            |                      |                       |                     |             |                      |                       |                     |                      |
| Dimmable               | Yes - Triac Dimmable                                                                           |                      |                       |                     |             |                      |                       |                     |                      |
| Warranty               | 3 Years Replacement*                                                                           |                      |                       |                     |             |                      |                       |                     |                      |
|                        | <u> </u>                                                                                       |                      |                       |                     | 7.          |                      |                       |                     | -                    |

## Steps for Installation:

- 1. Make sure that the electrical circuit is free of voltage (master switch off)
- 2. Cut out hole using dimensions in table above making sure each hole is not under joists or pipes.
- 3. Fitting is provided with flex and plug, Plug cable into plug base installed earlier.
- 4. Fitting is preset to 3000k, to change slide switch on back of fitting to desired colour temperature.
- 5. If HV5528-ICCAP is being used, Clip onto back of fitting.
- 6. Pull back springs on fitting and insert into hole.
- 7. Once fitting is in hole, release clips onto back of ceiling, These springs will hold fitting in place.
- 8. All connections must be carried out carefully, inspect all contacts before switching back on the electric circuit.
- 9. If a dimmer is being used, Refer to dimmer instructions for connection method.