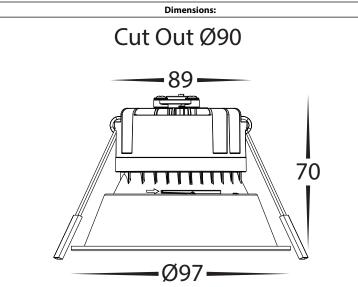

## Gleam Recessed LED Downlight Installation Instructions

| Product Specifications |                                                                                                |                      |                       |                     |             |                      |                       |                     |                      |
|------------------------|------------------------------------------------------------------------------------------------|----------------------|-----------------------|---------------------|-------------|----------------------|-----------------------|---------------------|----------------------|
| Model No.              | HV5528T-BLK                                                                                    | HV5528T-BB           | HV5528T-BC            | HV5528T-BG          | HV5528T-WHT | HV5528T-WB           | HV5528T-WC            | HV5528T-WG          | HV5528T-WW           |
| Name                   | Gleam                                                                                          |                      |                       |                     |             |                      |                       |                     |                      |
| Material               | Polycarbonate Face with Aluminium Body                                                         |                      |                       |                     |             |                      |                       |                     |                      |
| Colour                 | Black                                                                                          | Black + Black Insert | Black + Chrome Insert | Black + Gold Insert | White       | White + Black Insert | White + Chrome Insert | White + Gold Insert | White + White Insert |
| Installation Type      | Recessed - Ceiling                                                                             |                      |                       |                     |             |                      |                       |                     |                      |
| Cut Out                | Ø90mm                                                                                          |                      |                       |                     |             |                      |                       |                     |                      |
| IC Rating              | IC-4 when used with HV5528-IC4CAP (Fitting Only - Driver cannot be installed under insulation) |                      |                       |                     |             |                      |                       |                     |                      |
| IP Rating              | IP54 - Front of fitting only                                                                   |                      |                       |                     |             |                      |                       |                     |                      |
| Input Voltage          | 240v AC - Separate Driver with Flex & plug                                                     |                      |                       |                     |             |                      |                       |                     |                      |
| Protection Class       | 2 (No Earth Required)                                                                          |                      |                       |                     |             |                      |                       |                     |                      |
| Lamp Base              | Built in LED                                                                                   |                      |                       |                     |             |                      |                       |                     |                      |
| Lamp Wattage           | 1x 9w                                                                                          |                      |                       |                     |             |                      |                       |                     |                      |
| Colour Temp            | TRI Colour - 3000k, 4000k, 5500k                                                               |                      |                       |                     |             |                      |                       |                     |                      |
| Lumens                 | 680lm, 795lm, 745lm                                                                            |                      |                       |                     |             |                      |                       |                     |                      |
| CRI                    | >80                                                                                            |                      |                       |                     |             |                      |                       |                     |                      |
| Dimmable               | Yes - Triac Dimmable                                                                           |                      |                       |                     |             |                      |                       |                     |                      |
| Warranty               | 3 Years Replacement*                                                                           |                      |                       |                     |             |                      |                       |                     |                      |
|                        | <u> </u>                                                                                       |                      |                       |                     | 7.          |                      |                       |                     | -                    |