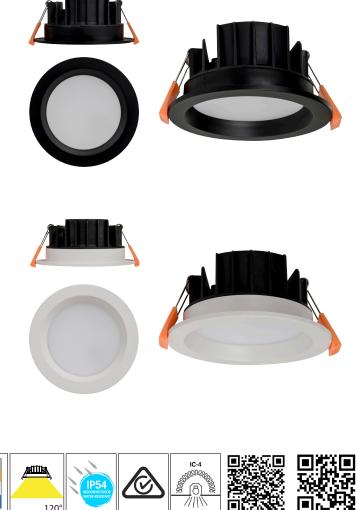

## **Polly Tri Colour** Semi Deep Recessed Downlights

| Name              | Polly                                                                        |
|-------------------|------------------------------------------------------------------------------|
| Material          | Polycarbonate                                                                |
| Colour            | Black or White                                                               |
| IP Rating         | IP54 = Front of Fitting Only                                                 |
| Colour Temp       | 3000k<br>4000k<br>5500k                                                      |
| IK Rating         | IK08                                                                         |
| IC Rating         | IC-4                                                                         |
| Tilt              | No                                                                           |
| Installation Type | Ceiling - Recessed                                                           |
| Diffuser Type     | Plastic                                                                      |
| Lamp Base         | Built in LED                                                                 |
| Max Wattage       | 8w                                                                           |
| Protection Class  | 240v = 2 (No Earth Required)<br>24v DC = 3 (No Earth Required - Low Voltage) |
| Lamp Expectancy   | <30,000hrs                                                                   |
| CRI               | CRI>80                                                                       |
| Dimmable          | Yes - Triac Dimming                                                          |
| Warranty          | 3 Years Replacement                                                          |