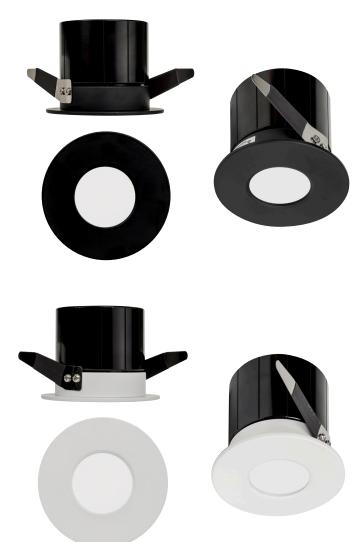

## **Product Ordering**

| Image | Part Number     | Colour Temp   | Lumens        | Input Voltage | Beam Angle | Included LED              | Barcode       |
|-------|-----------------|---------------|---------------|---------------|------------|---------------------------|---------------|
|       |                 |               | Red = 15lm    |               |            |                           |               |
|       |                 | (RGBCW)       | Green = 32lm  | 240v AC       | 120°       | Denem                     |               |
|       | HV5511RGBCW-BLK | RGB +         | Blue = 25lm   | 240V AC       | 120        | RGBCW<br>12w Built in LED | 9350418026743 |
|       |                 | 3000k - 5500k | 3000k = 300lm |               |            |                           |               |
|       |                 |               | 5500k = 320lm |               |            |                           |               |
|       |                 |               | Red = 15lm    |               |            |                           |               |
|       |                 | (RGBCW)       | Green = 32lm  |               |            | DCDCW                     |               |
|       | HV5511RGBCW-WHT | RGB +         | Blue = 25lm   | 240v AC       | 120°       | RGBCW<br>12w Built in LED | 9350418026736 |
|       |                 | 3000k - 5500k | 3000k = 300lm |               |            |                           |               |
|       |                 |               | 5500k = 320lm |               |            |                           |               |