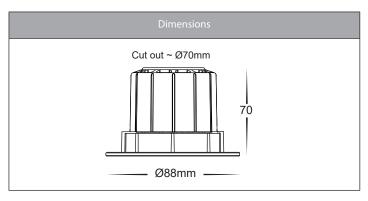

## **Product Specifications**

| Name              | Prime                          |
|-------------------|--------------------------------|
| Material          | Aluminium + PC                 |
| Colour            | Black or White                 |
| IP Rating         | IP54 - Front of Fitting Only   |
| Installation Type | Ceiling - Recessed             |
| Lamp Base         | Built in LED                   |
| Protection Class  | 240v = 2 (No Earth Required)   |
| Max Wattage       | 12w                            |
| Lamp Expectancy   | <30,000hrs                     |
| Diffuser Type     | Opal Polycarbonate             |
| IC Rating         | IC-4                           |
| UGR               | <34                            |
| CRI               | CRI>90                         |
| Dimmable          | Yes - Controlled with TUYA App |
| IK Rating         | IK08                           |
| Warranty          | 3 Years Replacement*           |