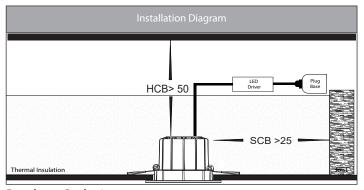

## **Product Specifications**

| Name              | Prime                          |
|-------------------|--------------------------------|
| Material          | Aluminium + PC                 |
| Colour            | Black or White                 |
| IP Rating         | IP54 - Front of Fitting Only   |
| Installation Type | Ceiling - Recessed             |
| Lamp Base         | Built in LED                   |
| Protection Class  | 240v = 2 (No Earth Required)   |
| Max Wattage       | 12w                            |
| Lamp Expectancy   | <30,000hrs                     |
| Diffuser Type     | Opal Polycarbonate             |
| IC Rating         | IC-4                           |
| UGR               | <34                            |
| CRI               | CRI>90                         |
| Dimmable          | Yes - Controlled with TUYA App |
| IK Rating         | IK08                           |
| Warranty          | 3 Years Replacement*           |