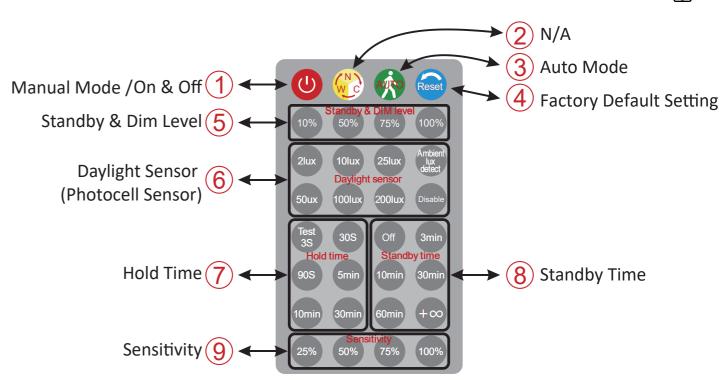

## **Remote Instructions for Sensor Models Only:**

- 1. Pressing this button will switch fitting to Manual Mode, Press it repeatedly to switch the light to On/Off. In Manual Mode, fitting can only be controlled by the remote control, the fitting won't be controlled by the photocell sensor and radar motion sensor, the brightness of the light can be adjusted by pressing "Standby & Dim Level" buttons.
- No Function Pressing this button will not change colour temperature, To do this you must select colour temperature inside base.
- Auto Mode: Light fitting is controlled by radar motion detector and photocell sensor.
- Reset button returns fitting to factory default settings: The default parameters are: Mode = Auto / Daylight Sensor = 50Lux / Hold time = 30S / Standby time = OFF (0S) / Sensitivity = 100%
- Standby & Dim Level: Adjusts the standby Level on Auto Mode; Adjust the Dim Level on Manual Mode.
- Daylight (Photocell) Sensor: In Auto Mode, the light is not only controlled by motion detection, it is also controlled by the ambient light brightness and depends on the setting values, the light will be restricted when the brightness of ambient light exceeds the set values.
  - "Disable": to disable the daylight sensor function, fitting will only be controlled by motion detection.
  - "Ambient Lux detection": Set the current brightness as the daylight threshold.
- Hold Time: The length of time that the sensor switches the light "on" after activation.
  - In Auto mode, when the daylight threshold is set to light-on, and the unit detects a valid motion, the light will turn on. After the hold time, the light will be back to the set up accordingly.
  - "Standby & Dim Level" or turn off (depends on the settings on "Standby Time").
  - "Test 3S" button is a test mode, the duration time is 3 seconds, which is convenient for testing the motion detection distance and the daylight threshold.
  - The "Hold Time" will not be saved when power is turned off.
- Standby Time: To Adjust the standby time.
- "OFF" is to turn off the standby function, the light will be turned off directly after the hold time expires.
- "+∞" means the standby light is always on (affected by setting value of the Daylight Sensor, when the brightness of ambient light is higher than the setting value of Daylight sensor, the light will turn off). All other settings will allow light to stay in standby mode for time period set and then completely switch off.
- Photocell control Mode: When Standby time is set to +∞ and Standby & Dim Level is set to 100%, the light is only controlled by daylight (photocell) sensor. The unit will turn on at full power when the brightness of ambient light is lower than the setting value of daylight sensor.
- Sensitivity: How sensitive the sensor is to movement, you can set to operate the unit at the desired level by pressing this button. Sensitivity and detection distance (approx.): 25%: detection distance = 3m, 50%: detection distance = 6m, 75%: detection distance = 9m, 100%: detection distance = 12m.