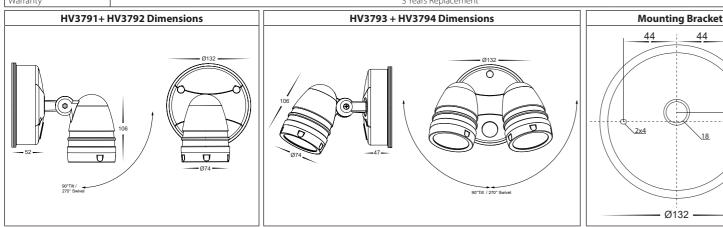

#### **Steps for Installation:**

- Make sure that the electrical circuit is free of voltage (master switch off)
- Remove base plate from fitting, insert cable into cable entry hole and attach base plate in desired location using appropriate screws for application, For Sensor Models, Ideal height to achieve maximum sensor range is 2.1m. If installed higher or lower. Detection range will be affected
- Seal all holes including cable entry and screw points to avoid any water penetration
- Connect the cable If wire has earth Terminate as this is not required (DO NOT CONNECT EARTH CABLE TO LO AS THIS WILL CAUSE FITTING TO SHORT AND FAIL); connect live and neutral wire, If fitting has LO on terminal block, This is for connecting multiple non sensor fittings to Sensor models to be activated when sensor is triggered
- Fitting is preset to 3000k, to change slide switch to desired colour temperature located in back of fitting
- Reattach fitting to baseplate making pins are in line with terminal block, make sure screws are tight to avoid water penetration. Insert caps provided to cover screws
- Apply silicon around edge of fitting to prevent any water from getting inside to electrical connections.
- To adjust heads, loosen screw on side of head and gently move into position to where you want fitting pointed and tighten screw, Do not overtighten
- For sensor models, Refer next page for remote instructions.
- All connections must be carried out carefully, inspect all contacts before switching back on the electric circuit.