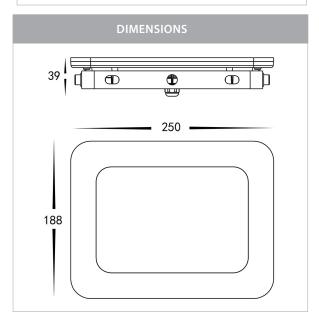

## Aluminium Black Flood Lights

PRODUCT SPECIFICATIONS

Name: Aray

Material: Aluminium

**Colour:** Poly powder coated black

IP Rating: IP65

Lamp Base: Built in LED

**CRI:** ≥80