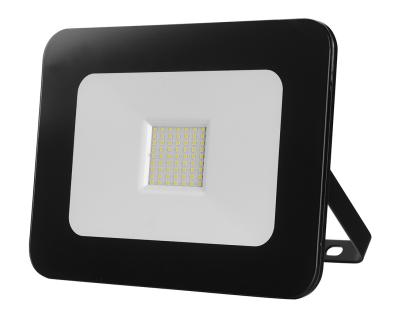

## Aluminium Black Flood Lights

PRODUCT SPECIFICATIONS

Name: Aray

Material: Aluminium

**Colour:** Poly powder coated black

IP Rating: IP65

Lamp Base: Built in LED

**CRI:** ≥80

## **Product Ordering**

| IMAGE | PART NUMBER | COLOURTEMP | LUMENS | INPUT   | BEAM ANGLE | INCLUDED LED     |
|-------|-------------|------------|--------|---------|------------|------------------|
|       | HV3729C     | 4000k      | 4250lm | 240v AC | 180°       | 50w Built in LED |