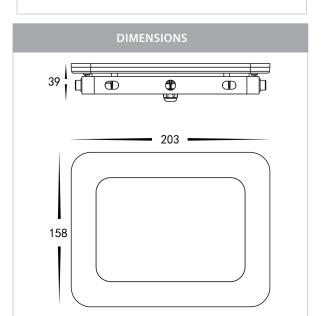

## Aluminium Black Flood Lights

PRODUCT SPECIFICATIONS

Name: Aray

Material: Aluminium

**Colour:** Poly powder coated black

IP Rating: IP65

Lamp Base: Built in LED

**CRI:** ≥80