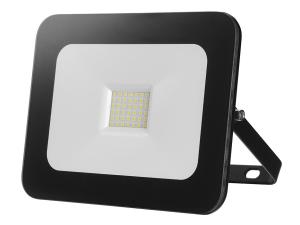

## Aluminium Black Flood Lights

PRODUCT SPECIFICATIONS

Name: Aray

Material: Aluminium

**Colour:** Poly powder coated black

IP Rating: IP65

Lamp Base: Built in LED

**CRI:** ≥80

## **Product Ordering**

| IMAGE                                       | PART NUMBER | COLOURTEMP | LUMENS | INPUT   | BEAM ANGLE | INCLUDED LED     |
|---------------------------------------------|-------------|------------|--------|---------|------------|------------------|
| EVEN SE | HV3728C     | 4000k      | 2550lm | 240v AC | 180°       | 30w Built in LED |