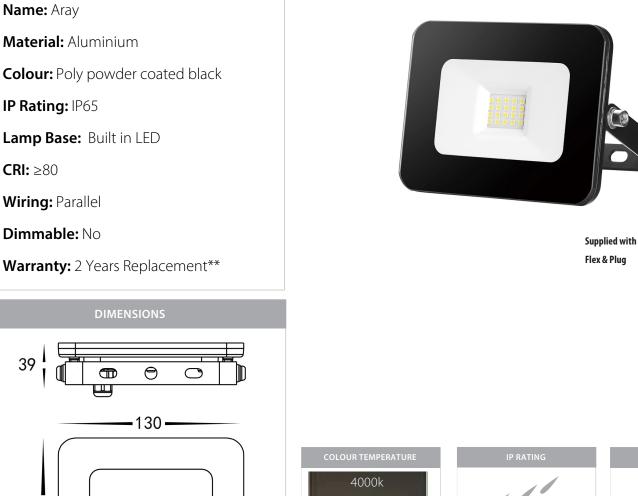

## Aluminium Black Flood Lights

PRODUCT SPECIFICATIONS

## **Product Ordering**

98

| IMAGE | PART NUMBER | COLOUR TEMP | LUMENS | INPUT   | BEAM ANGLE | INCLUDED LED     |
|-------|-------------|-------------|--------|---------|------------|------------------|
|       | HV3726C     | 4000k       | 850lm  | 240v AC | 180°       | 10w Built in LED |