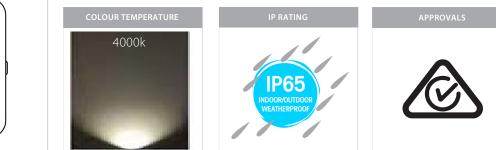

## **Product Ordering**

98

| IMAGE | PART NUMBER | COLOUR TEMP | LUMENS | INPUT   | BEAM ANGLE | INCLUDED LED     |
|-------|-------------|-------------|--------|---------|------------|------------------|
|       | HV3726C     | 4000k       | 850lm  | 240v AC | 180°       | 10w Built in LED |