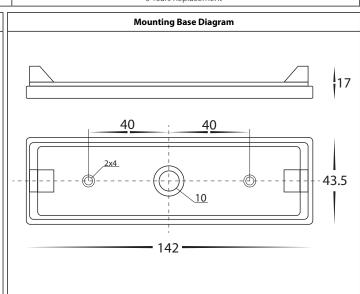

## **Steps for Installation:**

- Make sure that the electrical circuit is free of voltage (master switch off)
- Loosen allen screws from side of fitting.
- Remove base plate from fitting.
- Install base plate to wall in desired location using appropriate screws for application.
- Seal all holes including cable entry and around screws
- 240v Models
  - Use wire with earth; connect the earth first, then live and neutral wire.
- 12v DC Models, Use an appropriate 12v DC LED Driver **DO NOT CONNECT LIGHT FITTING DIRECTLY TO 240V -**
  - Connect Live and then neutral.
- Fitting is preset to 3000k, to change slide switch located inside base of fitting to desired colour temperature.
- Reattach fitting to base plate making sure screws are tight to avoid any water penetration.
- Apply silicon around edge of fitting to prevent any water from getting inside to electrical connections.
- All connections must be carried out carefully, inspect all contacts before switching back on the electric circuit.