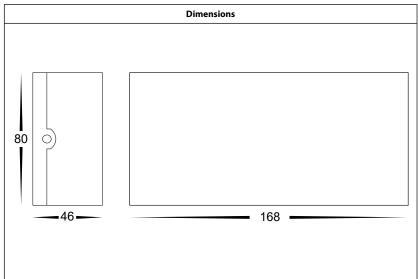

## Maro Wall Light Installation Instructions

| Product Specifications |                                  |                  |                                  |                 |
|------------------------|----------------------------------|------------------|----------------------------------|-----------------|
| Model No.              | HV3696T-BLK-240V                 | HV3696T-WHT-240V | HV3696T-BLK-12V                  | HV3696T-WHT-12V |
| Name                   | Maro                             |                  |                                  |                 |
| Material               | Aluminium                        |                  |                                  |                 |
| Colour                 | Black                            | White            | Black                            | White           |
| IP Rating              | IP54                             |                  | IP54                             |                 |
| Protection Class       | 1 (240v Requires Earth)          |                  | 3 (Low Voltage) 🏟                |                 |
| Input Voltage          | 240v AC                          |                  | 12v DC                           |                 |
| Lamp Base              | Built in LED                     |                  | Built in LED                     |                 |
| Lamp Wattage           | 6x 1w                            |                  | 6x 1 w                           |                 |
| Colour Temp            | TRI Colour - 3000k, 4000k, 5500k |                  | TRI Colour - 3000k, 4000k, 5500k |                 |
| Lumens                 | 2x 145lm, 2x 148lm, 2x 147lm     |                  | 2x 145lm, 2x 148lm, 2x 147lm     |                 |
| CRI                    | > 80                             |                  | > 80                             |                 |
| Wiring                 | Parallel                         |                  | Parallel                         |                 |
| Dimmable               | No                               |                  | No                               |                 |
| Warranty               | 3 Years Replacement*             |                  | 3 Years Replacement*             |                 |