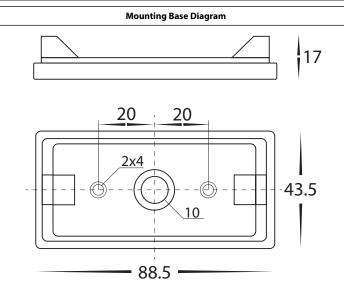

## **Steps for Installation:**

- Make sure that the electrical circuit is free of voltage (master switch off)
- Loosen allen screws from side of fitting.
- Remove base plate from fitting.
- Install base plate to wall in desired location using appropriate screws for application.
- Seal all holes including cable entry and around screws
- 240v Models
  - Use wire with earth; connect the earth first, then live and neutral wire.
- 12v DC Models, Use an appropriate 12v DC LED Driver **DO NOT CONNECT LIGHT FITTING DIRECTLY TO 240V -**
  - Connect Live and then neutral.
- Fitting is preset to 3000k, to change slide switch located inside base of fitting to desired colour temperature.
- Reattach fitting to base plate making sure screws are tight to avoid any water penetration.
- Apply silicon around edge of fitting to prevent any water from getting inside to electrical connections.
- All connections must be carried out carefully, inspect all contacts before switching back on the electric circuit.