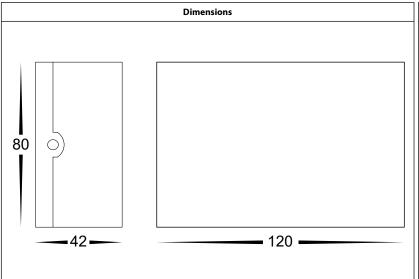

## Maro Wall Light Installation Instructions

| Product Specifications |                                  |                  |                                  |                 |
|------------------------|----------------------------------|------------------|----------------------------------|-----------------|
| Model No.              | HV3695T-BLK-240V                 | HV3695T-WHT-240V | HV3695T-BLK-12V                  | HV3695T-WHT-12V |
| Name                   | Maro                             |                  |                                  |                 |
| Material               | Aluminium                        |                  |                                  |                 |
| Colour                 | Black                            | White            | Black                            | White           |
| IP Rating              | IP54                             |                  | IP54                             |                 |
| Protection Class       | 1 (240v Requires Earth)          |                  | 3 (Low Voltage)                  |                 |
| Input Voltage          | 240v AC                          |                  | 12v DC                           |                 |
| Lamp Base              | Built in LED                     |                  | Built in LED                     |                 |
| Lamp Wattage           | 4x 1w                            |                  | 4x 1w                            |                 |
| Colour Temp            | TRI Colour - 3000k, 4000k, 5500k |                  | TRI Colour - 3000k, 4000k, 5500k |                 |
| Lumens                 | 2x 85lm, 2x 90lm, 2x 90lm        |                  | 2x 85lm, 2x 90lm, 2x 90lm        |                 |
| CRI                    | > 80                             |                  | > 80                             |                 |
| Wiring                 | Parallel                         |                  | Parallel                         |                 |
| Dimmable               | No                               |                  | No                               |                 |
| Warranty               | 3 Years Replacement*             |                  | 3 Years Replacement*             |                 |