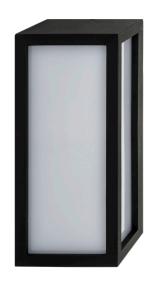

## Jasper Aluminium Black or White Outdoor Wall Lights

## **Product Specifications**

| Name              | Jasper                            |
|-------------------|-----------------------------------|
| Material          | Aluminium                         |
| Colour            | Poly Powder Coated Black or White |
| IP Rating         | IP54                              |
| Installation Type | Wall - Surface Mounted            |
| Lamp Base         | Built in LED                      |
| Max Wattage       | 1x 12w LED                        |
| Protection Class  | 240v - 1 (Earth Required)         |
| Lamp Expectancy   | <30,000hrs                        |
| Diffuser Type     | Opal Polycarbonate                |
| CRI               | CRI>80                            |
| Dimmable          | No                                |
| IK Rating         | IK06                              |
| Warranty          | 3 Years Replacement*              |

## **Product Ordering**

| · · · · · · · · · · · · · · · · · · · |             |                         |                            |               |            |                                       |               |  |  |
|---------------------------------------|-------------|-------------------------|----------------------------|---------------|------------|---------------------------------------|---------------|--|--|
| Image                                 | Part Number | Colour Temp             | Lumens                     | Input Voltage | Beam Angle | Included LED                          | Barcode       |  |  |
|                                       | HV3669T-BLK | 3000k<br>4000k<br>5500k | 1180lm<br>1320lm<br>1240lm | 240v AC       | 120°       | <b>TRI Colour</b><br>12w Built in LED | 9350418013682 |  |  |
|                                       | HV3669T-WHT | 3000k<br>4000k<br>5500k | 1180lm<br>1320lm<br>1240lm | 240v AC       | 120°       | <b>TRI Colour</b><br>12w Built in LED | 9350418013699 |  |  |