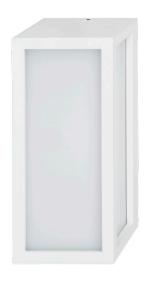

## Jasper Aluminium Black or White Outdoor Wall Lights

## **Product Specifications**

| Name              | Jasper                            |
|-------------------|-----------------------------------|
| Material          | Aluminium                         |
| Colour            | Poly Powder Coated Black or White |
| IP Rating         | IP54                              |
| Installation Type | Wall - Surface Mounted            |
| Lamp Base         | Built in LED                      |
| Max Wattage       | 1x 12w LED                        |
| Protection Class  | 240v - 1 (Earth Required)         |
| Lamp Expectancy   | <30,000hrs                        |
| Diffuser Type     | Opal Polycarbonate                |
| CRI               | CRI>80                            |
| Dimmable          | No                                |
| IK Rating         | IK06                              |
| Warranty          | 3 Years Replacement*              |