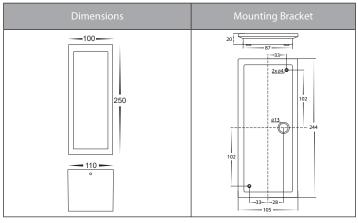

## **Product Specifications**

| Name              | Jasper                            |
|-------------------|-----------------------------------|
| Material          | Aluminium                         |
| Colour            | Poly Powder Coated Black or White |
| IP Rating         | IP54                              |
| Installation Type | Wall - Surface Mounted            |
| Lamp Base         | Built in LED                      |
| Max Wattage       | 1x 12w LED                        |
| Protection Class  | 240v - 1 (Earth Required)         |
| Lamp Expectancy   | <30,000hrs                        |
| Diffuser Type     | Opal Polycarbonate                |
| CRI               | CRI>80                            |
| Dimmable          | No                                |
| IK Rating         | IK06                              |
| Warranty          | 3 Years Replacement*              |