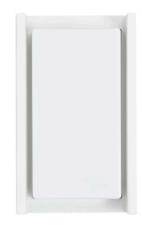

## Nepean Aluminium Black or White Outdoor Wall Lights

## **Product Specifications**

| •                 |                                   |  |  |  |  |
|-------------------|-----------------------------------|--|--|--|--|
| Name              | Nepean                            |  |  |  |  |
| Material          | Aluminium                         |  |  |  |  |
| Colour            | Poly Powder Coated Black or White |  |  |  |  |
| IP Rating         | IP54                              |  |  |  |  |
| Installation Type | Wall - Surface Mounted            |  |  |  |  |
| Lamp Base         | Built in LED                      |  |  |  |  |
| Max Wattage       | 1x 12w LED                        |  |  |  |  |
| Protection Class  | 240v - 1 (Earth Required)         |  |  |  |  |
| Lamp Expectancy   | <30,000hrs                        |  |  |  |  |
| Diffuser Type     | Opal Polycarbonate                |  |  |  |  |
| CRI               | CRI>80                            |  |  |  |  |
| Dimmable          | No                                |  |  |  |  |
| IK Rating         | IK06                              |  |  |  |  |
| Warranty          | 3 Years Replacement*              |  |  |  |  |
|                   |                                   |  |  |  |  |

## Product Ordering

**|** 240

| Image     | Part Number | Colour Temp             | Lumens                     | Input Voltage | Beam Angle | Included LED                          | Barcode       |
|-----------|-------------|-------------------------|----------------------------|---------------|------------|---------------------------------------|---------------|
| $\square$ | HV3668T-BLK | 3000k<br>4000k<br>5500k | 1180lm<br>1320lm<br>1240lm | 240v AC       | 120°       | <b>TRI Colour</b><br>12w Built in LED | 9350418013668 |
|           | HV3668T-WHT | 3000k<br>4000k<br>5500k | 1180lm<br>1320lm<br>1240lm | 240v AC       | 120°       | <b>TRI Colour</b><br>12w Built in LED | 9350418013675 |