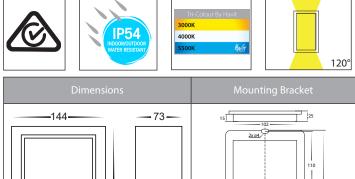

## **Product Specifications**

| •                 |                                   |  |  |  |  |
|-------------------|-----------------------------------|--|--|--|--|
| Name              | Nepean                            |  |  |  |  |
| Material          | Aluminium                         |  |  |  |  |
| Colour            | Poly Powder Coated Black or White |  |  |  |  |
| IP Rating         | IP54                              |  |  |  |  |
| Installation Type | Wall - Surface Mounted            |  |  |  |  |
| Lamp Base         | Built in LED                      |  |  |  |  |
| Max Wattage       | 1x 12w LED                        |  |  |  |  |
| Protection Class  | 240v - 1 (Earth Required)         |  |  |  |  |
| Lamp Expectancy   | <30,000hrs                        |  |  |  |  |
| Diffuser Type     | Opal Polycarbonate                |  |  |  |  |
| CRI               | CRI>80                            |  |  |  |  |
| Dimmable          | No                                |  |  |  |  |
| IK Rating         | IK06                              |  |  |  |  |
| Warranty          | 3 Years Replacement*              |  |  |  |  |
|                   |                                   |  |  |  |  |

## Product Ordering

**|** 240

| Image     | Part Number | Colour Temp             | Lumens                     | Input Voltage | Beam Angle | Included LED                          | Barcode       |
|-----------|-------------|-------------------------|----------------------------|---------------|------------|---------------------------------------|---------------|
| $\square$ | HV3668T-BLK | 3000k<br>4000k<br>5500k | 1180lm<br>1320lm<br>1240lm | 240v AC       | 120°       | <b>TRI Colour</b><br>12w Built in LED | 9350418013668 |
|           | HV3668T-WHT | 3000k<br>4000k<br>5500k | 1180lm<br>1320lm<br>1240lm | 240v AC       | 120°       | <b>TRI Colour</b><br>12w Built in LED | 9350418013675 |