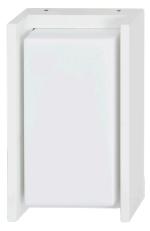

## Nepean Aluminium Black or White Outdoor Wall Lights

## **Product Specifications**

| •                 |                                   |  |  |  |  |
|-------------------|-----------------------------------|--|--|--|--|
| Name              | Nepean                            |  |  |  |  |
| Material          | Aluminium                         |  |  |  |  |
| Colour            | Poly Powder Coated Black or White |  |  |  |  |
| IP Rating         | IP54                              |  |  |  |  |
| Installation Type | Wall - Surface Mounted            |  |  |  |  |
| Lamp Base         | Built in LED                      |  |  |  |  |
| Max Wattage       | 1x 12w LED                        |  |  |  |  |
| Protection Class  | 240v - 1 (Earth Required)         |  |  |  |  |
| Lamp Expectancy   | <30,000hrs                        |  |  |  |  |
| Diffuser Type     | Opal Polycarbonate                |  |  |  |  |
| CRI               | CRI>80                            |  |  |  |  |
| Dimmable          | No                                |  |  |  |  |
| IK Rating         | IK06                              |  |  |  |  |
| Warranty          | 3 Years Replacement*              |  |  |  |  |
|                   |                                   |  |  |  |  |

## Product Ordering

**|** 240

| Image     | Part Number | Colour Temp             | Lumens                     | Input Voltage | Beam Angle | Included LED                          | Barcode       |
|-----------|-------------|-------------------------|----------------------------|---------------|------------|---------------------------------------|---------------|
| $\square$ | HV3668T-BLK | 3000k<br>4000k<br>5500k | 1180lm<br>1320lm<br>1240lm | 240v AC       | 120°       | <b>TRI Colour</b><br>12w Built in LED | 9350418013668 |
|           | HV3668T-WHT | 3000k<br>4000k<br>5500k | 1180lm<br>1320lm<br>1240lm | 240v AC       | 120°       | <b>TRI Colour</b><br>12w Built in LED | 9350418013675 |