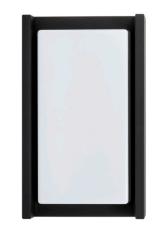

## **Product Specifications**

| •                 |                                   |  |  |  |  |
|-------------------|-----------------------------------|--|--|--|--|
| Name              | Nepean                            |  |  |  |  |
| Material          | Aluminium                         |  |  |  |  |
| Colour            | Poly Powder Coated Black or White |  |  |  |  |
| IP Rating         | IP54                              |  |  |  |  |
| Installation Type | Wall - Surface Mounted            |  |  |  |  |
| Lamp Base         | Built in LED                      |  |  |  |  |
| Max Wattage       | 1x 12w LED                        |  |  |  |  |
| Protection Class  | 240v - 1 (Earth Required)         |  |  |  |  |
| Lamp Expectancy   | <30,000hrs                        |  |  |  |  |
| Diffuser Type     | Opal Polycarbonate                |  |  |  |  |
| CRI               | CRI>80                            |  |  |  |  |
| Dimmable          | No                                |  |  |  |  |
| IK Rating         | IK06                              |  |  |  |  |
| Warranty          | 3 Years Replacement*              |  |  |  |  |
|                   |                                   |  |  |  |  |