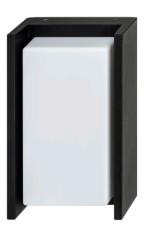

## **Product Specifications**

| •                 |                                   |  |  |  |  |
|-------------------|-----------------------------------|--|--|--|--|
| Name              | Nepean                            |  |  |  |  |
| Material          | Aluminium                         |  |  |  |  |
| Colour            | Poly Powder Coated Black or White |  |  |  |  |
| IP Rating         | IP54                              |  |  |  |  |
| Installation Type | Wall - Surface Mounted            |  |  |  |  |
| Lamp Base         | Built in LED                      |  |  |  |  |
| Max Wattage       | 1x 12w LED                        |  |  |  |  |
| Protection Class  | 240v - 1 (Earth Required)         |  |  |  |  |
| Lamp Expectancy   | <30,000hrs                        |  |  |  |  |
| Diffuser Type     | Opal Polycarbonate                |  |  |  |  |
| CRI               | CRI>80                            |  |  |  |  |
| Dimmable          | No                                |  |  |  |  |
| IK Rating         | IK06                              |  |  |  |  |
| Warranty          | 3 Years Replacement*              |  |  |  |  |
|                   |                                   |  |  |  |  |