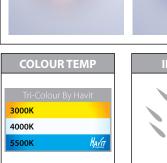

| IMAGE                                                       | PART<br>NUMBER | COLOUR<br>TEMP          | LUMENS                  | INPUT<br>VOLTAGE | BEAM<br>ANGLE | INCLUDED<br>LED                       |
|-------------------------------------------------------------|----------------|-------------------------|-------------------------|------------------|---------------|---------------------------------------|
|                                                             | HV3667T-BLK    | 3000K<br>4000K<br>5500K | 380lm<br>460lm<br>430lm | 240v AC          | 120°          | <b>TRI Colour</b><br>10w Built in LED |
|                                                             | HV3667T-WHT    | 3000K<br>4000K<br>5500K | 380lm<br>460lm<br>430lm | 240v AC          | 120°          | <b>TRI Colour</b><br>10w Built in LED |
| Tel: 02 9381 8300<br>143 Beauchamp Road<br>Fax: 02 9666 888 |                |                         |                         |                  |               |                                       |