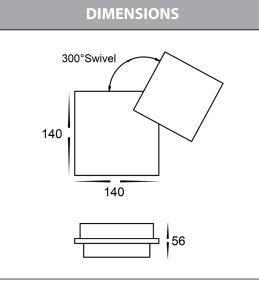

## Aluminium Square Rotatable Wall Lights

| PRODUCT SPECIFICATIONS |                     |  |  |  |
|------------------------|---------------------|--|--|--|
| Name                   | Pivot               |  |  |  |
| Material               | Aluminium           |  |  |  |
| Colour                 | Black or White      |  |  |  |
| IP Rating              | IP54                |  |  |  |
| Lamp Base              | Built in LED        |  |  |  |
| CRI:                   | >80                 |  |  |  |
| Wiring                 | Parallel            |  |  |  |
| Dimmable               | No                  |  |  |  |
| Warranty               | 2 Years Replacement |  |  |  |