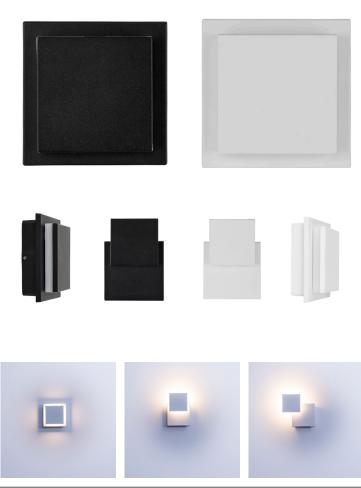

## Aluminium Square Rotatable Wall Lights

| PRODUCT SPECIFICATIONS |                     |  |  |  |
|------------------------|---------------------|--|--|--|
| Name                   | Pivot               |  |  |  |
| Material               | Aluminium           |  |  |  |
| Colour                 | Black or White      |  |  |  |
| IP Rating              | IP54                |  |  |  |
| Lamp Base              | Built in LED        |  |  |  |
| CRI:                   | >80                 |  |  |  |
| Wiring                 | Parallel            |  |  |  |
| Dimmable               | No                  |  |  |  |
| Warranty               | 2 Years Replacement |  |  |  |

| IMAGE                                                       | PART<br>NUMBER | COLOUR<br>TEMP          | LUMENS                  | INPUT<br>VOLTAGE | BEAM<br>ANGLE | INCLUDED<br>LED                       |
|-------------------------------------------------------------|----------------|-------------------------|-------------------------|------------------|---------------|---------------------------------------|
|                                                             | HV3667T-BLK    | 3000K<br>4000K<br>5500K | 380lm<br>460lm<br>430lm | 240v AC          | 120°          | <b>TRI Colour</b><br>10w Built in LED |
|                                                             | HV3667T-WHT    | 3000K<br>4000K<br>5500K | 380lm<br>460lm<br>430lm | 240v AC          | 120°          | <b>TRI Colour</b><br>10w Built in LED |
| Tel: 02 9381 8300<br>143 Beauchamp Road<br>Fax: 02 9666 888 |                |                         |                         |                  |               |                                       |