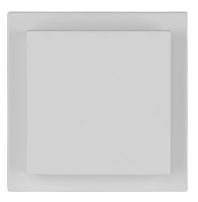

## **Product Ordering**

| IMAGE | PART NUMBER | COLOURTEMP              | LUMENS                  | INPUT   | BEAM ANGLE | INCLUDED LED                          |
|-------|-------------|-------------------------|-------------------------|---------|------------|---------------------------------------|
|       | HV3667T-BLK | 3000k<br>4000k<br>5500k | 380lm<br>460lm<br>430lm | 240v AC | 120°       | <b>Tri-Colour</b><br>10w Built in LED |
|       | HV3667T-WHT | 3000k<br>4000k<br>5500k | 380lm<br>460lm<br>430lm | 240v AC | 120°       | <b>Tri-Colour</b><br>10w Built in LED |