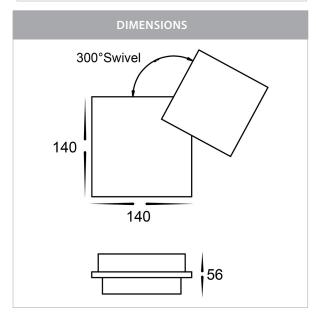

## Aluminium Square Rotatable Wall Lights

## PRODUCT SPECIFICATIONS

Name: Pivot Square

Material: Aluminium + PC

Colour: Poly powder coated black or white

**IP Rating: IP54** 

Lamp Base: Built in LED

**CRI:** ≥80

Wiring: Parallel