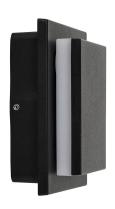

## **Product Ordering**

| IMAGE | PART NUMBER | COLOURTEMP              | LUMENS                  | INPUT   | BEAM ANGLE | INCLUDED LED                          |
|-------|-------------|-------------------------|-------------------------|---------|------------|---------------------------------------|
|       | HV3667T-BLK | 3000k<br>4000k<br>5500k | 380lm<br>460lm<br>430lm | 240v AC | 120°       | <b>Tri-Colour</b><br>10w Built in LED |
|       | HV3667T-WHT | 3000k<br>4000k<br>5500k | 380lm<br>460lm<br>430lm | 240v AC | 120°       | <b>Tri-Colour</b><br>10w Built in LED |