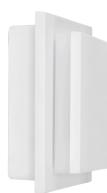

## **Product Ordering**

| IMAGE | PART NUMBER | COLOURTEMP              | LUMENS                  | INPUT   | BEAM ANGLE | INCLUDED LED                          |
|-------|-------------|-------------------------|-------------------------|---------|------------|---------------------------------------|
|       | HV3667T-BLK | 3000k<br>4000k<br>5500k | 380lm<br>460lm<br>430lm | 240v AC | 120°       | <b>Tri-Colour</b><br>10w Built in LED |
|       | HV3667T-WHT | 3000k<br>4000k<br>5500k | 380lm<br>460lm<br>430lm | 240v AC | 120°       | <b>Tri-Colour</b><br>10w Built in LED |