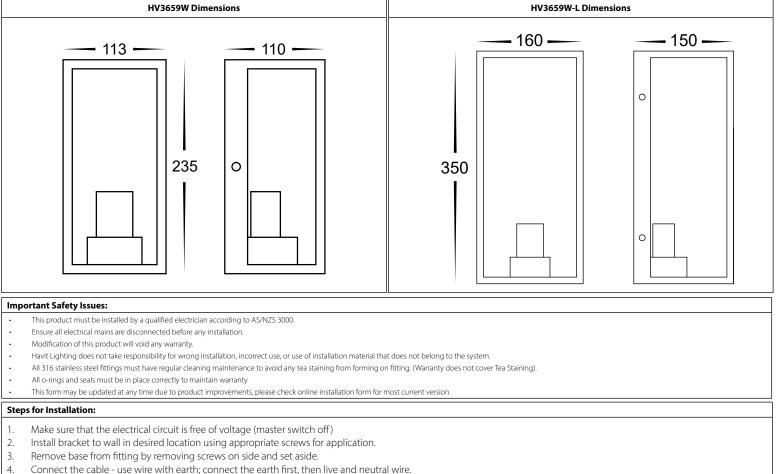

## Bayside Wall Light Installation Instructions

| Product Specifications |                         |             |                 |                           |               |                 |  |
|------------------------|-------------------------|-------------|-----------------|---------------------------|---------------|-----------------|--|
| Model No.              | HV3659W-BLK             | HV3659W-WHT | HV3659W-SS316   | HV3659W-L-BLK             | HV3659W-L-WHT | HV3659W-L-SS316 |  |
| Name                   | Bayside                 |             |                 | Bayside                   |               |                 |  |
| Material               | 316 Stainless Steel     |             |                 | 316 Stainless Steel       |               |                 |  |
| Colour                 | Black                   | White       | Stainless Steel | Black                     | White         | Stainless Steel |  |
| IP Rating              | IP54                    |             |                 | IP54                      |               |                 |  |
| Installation Type      | Wall - Surface Mounted  |             |                 | Wall - Surface Mounted    |               |                 |  |
| Protection Class       | 1 (240v Requires Earth) |             |                 | 1 (240v Requires Earth) 🕒 |               |                 |  |
| Input Voltage          | 240v AC                 |             |                 | 240v AC                   |               |                 |  |
| Lamp Base              | E27                     |             |                 | E27                       |               |                 |  |
| Lamp Wattage           | 1x 9w                   |             |                 | 1x 4w                     |               |                 |  |
| Colour Temp            | 2700k                   |             |                 | 2700k                     |               |                 |  |
| Lumens                 | 800lm                   |             |                 | 400lm                     |               |                 |  |
| CRI                    | > 80                    |             |                 | > 80                      |               |                 |  |
| Wiring                 | Parallel                |             |                 | Parallel                  |               |                 |  |
| Dimmable               | Yes - Triac Dimmable    |             |                 | Yes - Triac Dimmable      |               |                 |  |
| Warranty               | 3 Years Replacement*    |             |                 | 3 Years Replacement*      |               |                 |  |