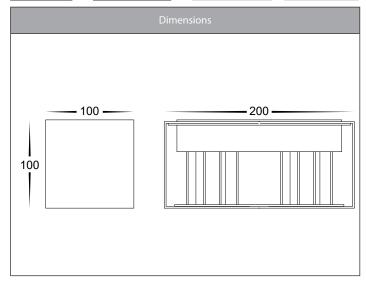

| Poly Powder Coated Black or White |  |  |  |
| IP Rating         | IP65                              |  |  |  |
| Installation Type | Wall - Surface Mounted            |  |  |  |
| Lamp Base         | Built in LED                      |  |  |  |
| Max Wattage       | 4x 3w LED                         |  |  |  |
| Protection Class  | 1 (Earth Required)                |  |  |  |
| Lamp Expectancy   | <30,000hrs                        |  |  |  |
| Diffuser Type     | Glass                             |  |  |  |
| CRI               | CRI>80                            |  |  |  |
| Dimmable          | Yes - Triac Dimmable              |  |  |  |
| IK Rating         | IK08                              |  |  |  |
| Warranty          | 3 Years Replacement*              |  |  |  |



















## **Product Ordering**

| Image | Part Number     | Colour Temp             | Lumens                           | Input Voltage | Beam Angle                | Included LED                            | Barcode       |
|-------|-----------------|-------------------------|----------------------------------|---------------|---------------------------|-----------------------------------------|---------------|
|       | HV36582T-BLK-SQ | 3000k<br>4000k<br>5500k | 4x 220lm<br>4x 230lm<br>4x 240lm | 240v AC       | 5° - 120°<br>(Adjustable) | <b>TRI Colour</b><br>4x 3w Built in LED | 9350418032676 |
|       | HV36582T-WHT-SQ | 3000k<br>4000k<br>5500k | 4x 220lm<br>4x 230lm<br>4x 240lm | 240v AC       | 5° - 120°<br>(Adjustable) | <b>TRI Colour</b><br>4x 3w Built in LED | 9350418032683 |

<sup