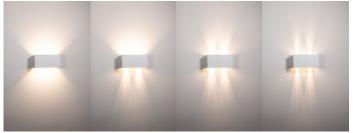

## **Versa Aluminium Black or White Up & Down Wall Lights**

## **Product Ordering**

| Image | Part Number     | Colour Temp             | Lumens                           | Input Voltage | Beam Angle                | Included LED                            | Barcode       |
|-------|-----------------|-------------------------|----------------------------------|---------------|---------------------------|-----------------------------------------|---------------|
|       | HV36582T-BLK-SQ | 3000k<br>4000k<br>5500k | 4x 220lm<br>4x 230lm<br>4x 240lm | 240v AC       | 5° - 120°<br>(Adjustable) | <b>TRI Colour</b><br>4x 3w Built in LED | 9350418032676 |
|       | HV36582T-WHT-SQ | 3000k<br>4000k<br>5500k | 4x 220lm<br>4x 230lm<br>4x 240lm | 240v AC       | 5° - 120°<br>(Adjustable) | <b>TRI Colour</b><br>4x 3w Built in LED | 9350418032683 |