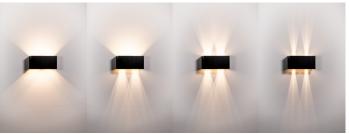

## **Product Ordering**

| Image | Part Number     | Colour Temp             | Lumens                           | Input Voltage | Beam Angle                | Included LED                            | Barcode       |
|-------|-----------------|-------------------------|----------------------------------|---------------|---------------------------|-----------------------------------------|---------------|
|       | HV36582T-BLK-SQ | 3000k<br>4000k<br>5500k | 4x 220lm<br>4x 230lm<br>4x 240lm | 240v AC       | 5° - 120°<br>(Adjustable) | <b>TRI Colour</b><br>4x 3w Built in LED | 9350418032676 |
|       | HV36582T-WHT-SQ | 3000k<br>4000k<br>5500k | 4x 220lm<br>4x 230lm<br>4x 240lm | 240v AC       | 5° - 120°<br>(Adjustable) | <b>TRI Colour</b><br>4x 3w Built in LED | 9350418032683 |