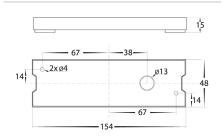

|  |  |  |

















Warranty Terms & Conditions

## **Dimensions**



## **Product Ordering**

| Image | Part Number | Colour<br>Temp          | Lumens               | Input Voltage | Beam<br>Angle | Included LED                              | Barcode       |
|-------|-------------|-------------------------|----------------------|---------------|---------------|-------------------------------------------|---------------|
|       | HV3655T-BLK | 3000K<br>4000K<br>5500K | 2x 255lm             | 240v AC       | 120°          | <b>TRI Colour</b><br>2x 4.5w Built in LED | 9350418030610 |
|       | HV3655T-WHT |                         | 2x 265lm<br>2x 260lm |               |               | <b>TRI Colour</b> 2x 4.5w Built in LED    | 9350418030627 |

### **Mounting Bracket**



### **Optional Havit Compatible Accessories**

| Image   | Part<br>Number | Description           |
|---------|----------------|-----------------------|
| Refer 1 | HV9625         | LED Dimmer - 300w Max |