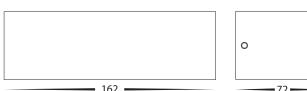

|  |
| IK Rating               | IK08                              |  |  |  |
| Installation Type       | Wall - Surface Mounted            |  |  |  |
| Diffuser Type           | Frosted Glass                     |  |  |  |
| Lamp Base               | Built in LED                      |  |  |  |
| Max Wattage             | 2x 4.5w                           |  |  |  |
| <b>Protection Class</b> | 1 (Earth Required)                |  |  |  |
| Lamp Expectancy         | <30,000hrs                        |  |  |  |
| CRI                     | CRI>80                            |  |  |  |
| Dimmable                | Yes - Triac Dimming               |  |  |  |
| Warranty                | 3 Years Replacement               |  |  |  |

















Warranty Terms & Conditions

## **Dimensions**



## **Product Ordering**

| Image | Part Number | Colour<br>Temp          | Lumens               | Input Voltage | Beam<br>Angle | Included LED                              | Barcode       |
|-------|-------------|-------------------------|----------------------|---------------|---------------|-------------------------------------------|---------------|
|       | HV3655T-BLK | 3000K<br>4000K<br>5500K | 2x 255lm             | 240v AC       | 120°          | <b>TRI Colour</b><br>2x 4.5w Built in LED | 9350418030610 |
|       | HV3655T-WHT |                         | 2x 265lm<br>2x 260lm |               |               | <b>TRI Colour</b> 2x 4.5w Built in LED    | 9350418030627 |

### **Mounting Bracket**



### **Optional Havit Compatible Accessories**

| Image   | Part<br>Number | Descript