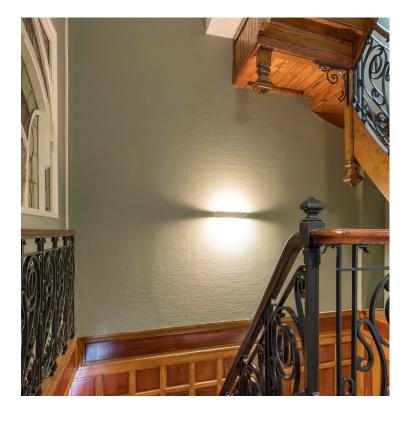

# **Siena Aluminium** Up & Down Wall Light

| Name                    | Siena                             |  |  |  |
|-------------------------|-----------------------------------|--|--|--|
| Material                | Aluminium                         |  |  |  |
| Colour                  | Poly Powder Coated Black or White |  |  |  |
| IP Rating               | IP54                              |  |  |  |
| Colour Temp             | 3000k<br>4000k<br>5500k           |  |  |  |
| IK Rating               | IK08                              |  |  |  |
| Installation Type       | Wall - Surface Mounted            |  |  |  |
| Diffuser Type           | Frosted Glass                     |  |  |  |
| Lamp Base               | Built in LED                      |  |  |  |
| Max Wattage             | 2x 4.5w                           |  |  |  |
| <b>Protection Class</b> | 1 (Earth Required)                |  |  |  |
| Lamp Expectancy         | <30,000hrs                        |  |  |  |
| CRI                     | CRI>80                            |  |  |  |
| Dimmable                | Yes - Triac Dimming               |  |  |  |
| Warranty                | 3 Years Replacement               |  |  |  |