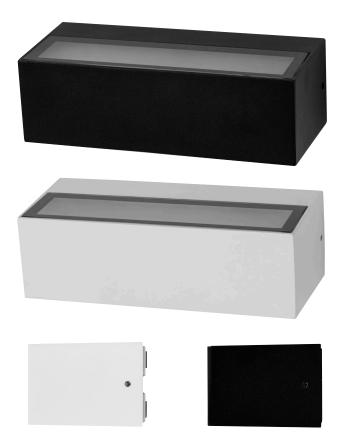

# **Siena Aluminium** Up & Down Wall Light

| Name                    | Siena                             |  |  |  |
|-------------------------|-----------------------------------|--|--|--|
| Material                | Aluminium                         |  |  |  |
| Colour                  | Poly Powder Coated Black or White |  |  |  |
| IP Rating               | IP54                              |  |  |  |
| Colour Temp             | 3000k<br>4000k<br>5500k           |  |  |  |
| IK Rating               | IK08                              |  |  |  |
| Installation Type       | Wall - Surface Mounted            |  |  |  |
| Diffuser Type           | Frosted Glass                     |  |  |  |
| Lamp Base               | Built in LED                      |  |  |  |
| Max Wattage             | 2x 4.5w                           |  |  |  |
| <b>Protection Class</b> | 1 (Earth Required)                |  |  |  |
| Lamp Expectancy         | <30,000hrs                        |  |  |  |
| CRI                     | CRI>80                            |  |  |  |
| Dimmable                | Yes - Triac Dimming               |  |  |  |
| Warranty                | 3 Years Replacement               |  |  |  |

## **Product Ordering**

| Image | Part Number | Colour<br>Temp          | Lumens               | Input Voltage | Beam<br>Angle | Included LED                              | Barcode       |
|-------|-------------|-------------------------|----------------------|---------------|---------------|-------------------------------------------|---------------|
|       | HV3655T-BLK | 3000K<br>4000K<br>5500K | 2x 255lm             | 240v AC       | 120°          | <b>TRI Colour</b><br>2x 4.5w Built in LED | 9350418030610 |
|       | HV3655T-WHT |                         | 2x 265lm<br>2x 260lm |               |               | <b>TRI Colour</b> 2x 4.5w Built in LED    | 9350418030627 |