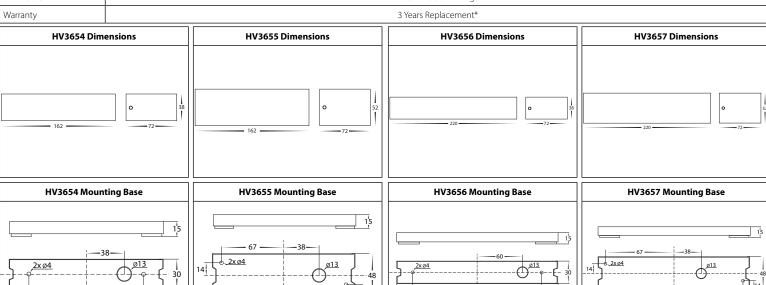

## Siena Wall Light Installation Instructions

|                   | ,                                |             | Produ                            | ıct Specificatio | ns                               |             |                                  |             |
|-------------------|----------------------------------|-------------|----------------------------------|------------------|----------------------------------|-------------|----------------------------------|-------------|
| Model No.         | HV3654T-BLK                      | HV3654T-WHT | HV3655T-BLK                      | HV3655T-WHT      | HV3656T-BLK                      | HV3656T-WHT | HV3657T-BLK                      | HV3657T-WHT |
| Name              | Siena                            |             |                                  |                  |                                  |             |                                  |             |
| Material          | Aluminium                        |             |                                  |                  |                                  |             |                                  |             |
| Colour            | Black                            | White       | Black                            | White            | Black                            | White       | Black                            | White       |
| IP Rating         | IP54                             |             |                                  |                  |                                  |             |                                  |             |
| Installation Type | Wall - Surface Mounted           |             |                                  |                  |                                  |             |                                  |             |
| Protection Class  | 1 (240v Requires Earth)          |             |                                  |                  |                                  |             |                                  |             |
| Input Voltage     | 240v AC                          |             |                                  |                  |                                  |             |                                  |             |
| Lamp Base         | Built in LED                     |             |                                  |                  |                                  |             |                                  |             |
| Lamp Wattage      | 1x 6w                            |             | 2x 4.5w                          |                  | 1x 9w                            |             | 2x 6w                            |             |
| Colour Temp       | TRI Colour - 3000k, 4000k, 5500k |             | TRI Colour - 3000k, 4000k, 5500k |                  | TRI Colour - 3000k, 4000k, 5500k |             | TRI Colour - 3000k, 4000k, 5500k |             |
| Lumens            | 230lm, 255lm, 235lm              |             | 2x 255lm, 2x 265lm, 2x 260lm     |                  | 435lm, 470lm, 455lm              |             | 2x 345lm, 2x 350lm, 2x 345lm     |             |
| CRI               | >80                              |             |                                  |                  |                                  |             |                                  |             |
| Dimmable          | Yes - Triac Dimming              |             |                                  |                  |                                  |             |                                  |             |
| Warranty          | 3 Years Replacement*             |             |                                  |                  |                                  |             |                                  |             |
|                   | *                                |             |                                  |                  |                                  |             |                                  |             |