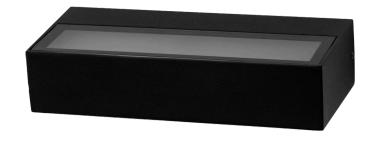

## **Siena Aluminium** Uplighter Wall Light

| Name              | Siena                             |  |  |
|-------------------|-----------------------------------|--|--|
| Material          | Aluminium                         |  |  |
| Colour            | Poly Powder Coated Black or White |  |  |
| IP Rating         | IP54                              |  |  |
| Colour Temp       | □ 3000k<br>□ 4000k<br>■ 5500k     |  |  |
| IK Rating         | IK08                              |  |  |
| Installation Type | Wall - Surface Mounted            |  |  |
| Diffuser Type     | Frosted Glass                     |  |  |
| Lamp Base         | Built in LED                      |  |  |
| Max Wattage       | 1x 6w                             |  |  |
| Protection Class  | 1 (Earth Required)                |  |  |
| Lamp Expectancy   | <30,000hrs                        |  |  |
| CRI               | CRI>80                            |  |  |
| Dimmable          | Yes - Triac Dimming               |  |  |
| Warranty          | 3 Years Replacement               |  |  |

## Dimensions

Warranty Terms & Conditions

**Product Ordering** 

| Image | Part Number | Colour<br>Temp          | Lumens                  | Input Voltage | Beam<br>Angle | Included LED                         | Barcode       |
|-------|-------------|-------------------------|-------------------------|---------------|---------------|--------------------------------------|---------------|
|       | HV3654T-BLK | 3000K<br>4000K<br>5500K | 230lm<br>255lm<br>235lm | 240v AC       | 120°          | <b>TRI Colour</b><br>6w Built in LED | 9350418030597 |
|       | HV3654T-WHT |                         |                         |               |               | <b>TRI Colour</b><br>6w Built in LED | 9350418030603 |