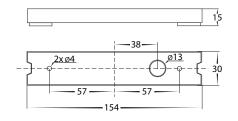

## Dimensions

Warranty Terms & Conditions

**Product Ordering** 

| Image | Part Number | Colour<br>Temp          | Lumens                  | Input Voltage | Beam<br>Angle | Included LED                         | Barcode       |
|-------|-------------|-------------------------|-------------------------|---------------|---------------|--------------------------------------|---------------|
|       | HV3654T-BLK | 3000K<br>4000K<br>5500K | 230lm<br>255lm<br>235lm | 240v AC       | 120°          | <b>TRI Colour</b><br>6w Built in LED | 9350418030597 |
|       | HV3654T-WHT |                         |                         |               |               | <b>TRI Colour</b><br>6w Built in LED | 9350418030603 |