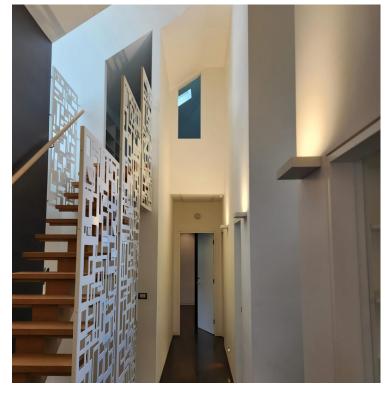

## **Siena Aluminium** Uplighter Wall Light

| Name              | Siena                             |  |  |
|-------------------|-----------------------------------|--|--|
| Material          | Aluminium                         |  |  |
| Colour            | Poly Powder Coated Black or White |  |  |
| IP Rating         | IP54                              |  |  |
| Colour Temp       | □ 3000k<br>□ 4000k<br>■ 5500k     |  |  |
| IK Rating         | IK08                              |  |  |
| Installation Type | Wall - Surface Mounted            |  |  |
| Diffuser Type     | Frosted Glass                     |  |  |
| Lamp Base         | Built in LED                      |  |  |
| Max Wattage       | 1x 6w                             |  |  |
| Protection Class  | 1 (Earth Required)                |  |  |
| Lamp Expectancy   | <30,000hrs                        |  |  |
| CRI               | CRI>80                            |  |  |
| Dimmable          | Yes - Triac Dimming               |  |  |
| Warranty          | 3 Years Replacement               |  |  |