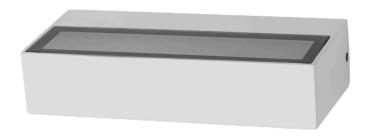

## **Siena Aluminium** Uplighter Wall Light

| Name              | Siena                             |  |  |
|-------------------|-----------------------------------|--|--|
| Material          | Aluminium                         |  |  |
| Colour            | Poly Powder Coated Black or White |  |  |
| IP Rating         | IP54                              |  |  |
| Colour Temp       | □ 3000k<br>□ 4000k<br>■ 5500k     |  |  |
| IK Rating         | IK08                              |  |  |
| Installation Type | Wall - Surface Mounted            |  |  |
| Diffuser Type     | Frosted Glass                     |  |  |
| Lamp Base         | Built in LED                      |  |  |
| Max Wattage       | 1x 6w                             |  |  |
| Protection Class  | 1 (Earth Required)                |  |  |
| Lamp Expectancy   | <30,000hrs                        |  |  |
| CRI               | CRI>80                            |  |  |
| Dimmable          | Yes - Triac Dimming               |  |  |
| Warranty          | 3 Years Replacement               |  |  |

## Dimensions

Warranty Terms & Conditions

**Product Ordering** 

| Image | Part Number | Colour<br>Temp          | Lumens                  | Input Voltage | Beam<br>Angle | Included LED                         | Barcode       |
|-------|-------------|-------------------------|-------------------------|---------------|---------------|--------------------------------------|---------------|
|       | HV3654T-BLK | 3000K<br>4000K<br>5500K | 230lm<br>255lm<br>235lm | 240v AC       | 120°          | <b>TRI Colour</b><br>6w Built in LED | 9350418030597 |
|       | HV3654T-WHT |                         |                         |               |               | <b>TRI Colour</b><br>6w Built in LED | 9350418030603 |