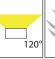

## Dimensions

Warranty Terms & Conditions

**Product Ordering** 

| Image | Part Number | Colour<br>Temp          | Lumens                  | Input Voltage | Beam<br>Angle | Included LED                         | Barcode       |
|-------|-------------|-------------------------|-------------------------|---------------|---------------|--------------------------------------|---------------|
|       | HV3654T-BLK | 3000K<br>4000K<br>5500K | 230lm<br>255lm<br>235lm | 240v AC       | 120°          | <b>TRI Colour</b><br>6w Built in LED | 9350418030597 |
|       | HV3654T-WHT |                         |                         |               |               | <b>TRI Colour</b><br>6w Built in LED | 9350418030603 |