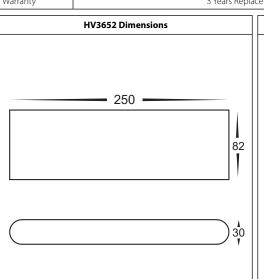

## Lisse Wall Light Installation Instructions

| Product Specifications |                                  |                  |                              |                  |                                  |                 |                              |                 |
|------------------------|----------------------------------|------------------|------------------------------|------------------|----------------------------------|-----------------|------------------------------|-----------------|
| Model No.              | HV3652T-BLK-240V                 | HV3652T-WHT-240V | HV3653T-BLK-240V             | HV3653T-WHT-240V | HV3652T-BLK-12V                  | HV3652T-WHT-12V | HV3653T-BLK-12V              | HV3653T-WHT-12V |
| Name                   | Lisse                            |                  |                              |                  |                                  |                 |                              |                 |
| Material               | Aluminium                        |                  |                              |                  |                                  |                 |                              |                 |
| Colour                 | Black                            | White            | Black                        | White            | Black                            | White           | Black                        | White           |
| IP Rating              | IP54                             |                  |                              |                  | IP54                             |                 |                              |                 |
| Protection Class       | 1 (240v Requires Earth)          |                  |                              |                  | 3 (Low Voltage)                  |                 |                              |                 |
| Input Voltage          | 240v AC                          |                  |                              |                  | 12v DC                           |                 |                              |                 |
| Lamp Base              | Built in LED                     |                  |                              |                  | Built in LED                     |                 |                              |                 |
| Lamp Wattage           | 1x 12w                           |                  | 2x 12w                       |                  | 1x 12w                           |                 | 2x 12w                       |                 |
| Colour Temp            | TRI Colour - 3000k, 4000k, 5500k |                  |                              |                  | TRI Colour - 3000k, 4000k, 5500k |                 |                              |                 |
| Lumens                 | 475lm, 560lm, 515lm              |                  | 2x 475lm, 2x 560lm, 2x 515lm |                  | 475lm, 560lm, 515lm              |                 | 2x 475lm, 2x 560lm, 2x 515lm |                 |
| CRI                    | >80                              |                  |                              |                  | > 80                             |                 |                              |                 |
| Wiring                 | Parallel                         |                  |                              |                  | Parallel                         |                 |                              |                 |
| Dimmable               | No                               |                  |                              |                  | No                               |                 |                              |                 |
| Warranty               | 3 Years Replacement*             |                  |                              |                  | 3 Years Replacement*             |                 |                              |                 |