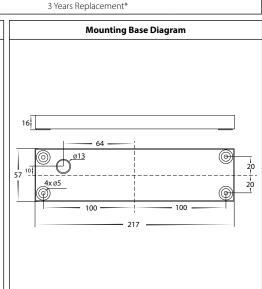

#### Steps for Installation:

- 1. Make sure that the electrical circuit is free of voltage (master switch off)
- 2. Loosen allen screws from side of fitting.
- Remove base plate from fitting.
- Install base plate to wall in desired location using appropriate screws for application.
- 5. Seal all holes including cable entry and around screws
- 6. 240v Models
  - - Use wire with earth; connect the earth first, then live and neutral wire.
- 7. 12v DC Models, Use an appropriate 12v DC LED Driver DO NOT CONNECT LIGHT FITTING DIRECTLY TO 240V -
  - Connect Live and then neutral.
- 3. Fitting is preset to 3000k, to change slide switch located inside base of fitting to desired colour temperature.
- Reattach fitting to base plate making sure screws are tight to avoid any water penetration.
- 10. Apply silicon around edge of fitting to prevent any water from getting inside to electrical connections.
- 11. All connections must be carried out carefully, inspect all contacts before switching back on the electric circuit.