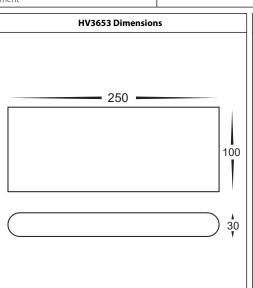

## Lisse Wall Light Installation Instructions

| Product Specifications |                                  |                  |                              |                  |                                  |                 |                              |                 |
|------------------------|----------------------------------|------------------|------------------------------|------------------|----------------------------------|-----------------|------------------------------|-----------------|
| Model No.              | HV3652T-BLK-240V                 | HV3652T-WHT-240V | HV3653T-BLK-240V             | HV3653T-WHT-240V | HV3652T-BLK-12V                  | HV3652T-WHT-12V | HV3653T-BLK-12V              | HV3653T-WHT-12V |
| Name                   | Lisse                            |                  |                              |                  |                                  |                 |                              |                 |
| Material               | Aluminium                        |                  |                              |                  |                                  |                 |                              |                 |
| Colour                 | Black                            | White            | Black                        | White            | Black                            | White           | Black                        | White           |
| IP Rating              | IP54                             |                  |                              |                  | IP54                             |                 |                              |                 |
| Protection Class       | 1 (240v Requires Earth)          |                  |                              |                  | 3 (Low Voltage)                  |                 |                              |                 |
| Input Voltage          | 240v AC                          |                  |                              |                  | 12v DC                           |                 |                              |                 |
| Lamp Base              | Built in LED                     |                  |                              |                  | Built in LED                     |                 |                              |                 |
| Lamp Wattage           | 1x 12w                           |                  | 2x 12w                       |                  | 1x 12w                           |                 | 2x 12w                       |                 |
| Colour Temp            | TRI Colour - 3000k, 4000k, 5500k |                  |                              |                  | TRI Colour - 3000k, 4000k, 5500k |                 |                              |                 |
| Lumens                 | 475lm, 560lm, 515lm              |                  | 2x 475lm, 2x 560lm, 2x 515lm |                  | 475lm, 560lm, 515lm              |                 | 2x 475lm, 2x 560lm, 2x 515lm |                 |
| CRI                    | >80                              |                  |                              |                  | > 80                             |                 |                              |                 |
| Wiring                 | Parallel                         |                  |                              |                  | Parallel                         |                 |                              |                 |
| Dimmable               | No                               |                  |                              |                  | No                               |                 |                              |                 |
| Warranty               | 3 Years Replacement*             |                  |                              |                  | 3 Years Replacement*             |                 |                              |                 |