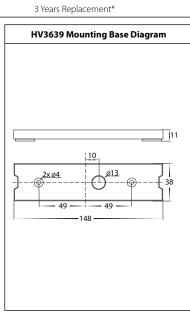

## Mini Blokk & Blokk Wall Light Installation Instructions

| Product Specifications |                           |             |             |             |                                  |             |
|------------------------|---------------------------|-------------|-------------|-------------|----------------------------------|-------------|
| Model No.              | HV3638C-BLK               | HV3638W-BLK | HV3638C-WHT | HV3638W-WHT | HV3639T-BLK                      | HV3639T-WHT |
| Name                   | Mini Blokk                |             |             |             | Blokk                            |             |
| Material               | Aluminium                 |             |             |             | Aluminium                        |             |
| Colour                 | Black                     | White       | Black       | White       | Black                            | White       |
| IP Rating              | IP54                      |             |             |             | IP54                             |             |
| Protection Class       | 1 (240v Requires Earth) 🔔 |             |             |             | 1 (240v Requires Earth) 🕒        |             |
| Input Voltage          | 240v AC                   |             |             |             | 240v AC                          |             |
| Lamp Base              | Built in LED              |             |             |             | Built in LED                     |             |
| Lamp Wattage           | 2x 3w                     |             |             |             | 2x 4.5w                          |             |
| Colour Temp            | 5500k                     | 3000k       | 5500k       | 3000k       | TRI Colour - 3000k, 4000k, 5500k |             |
| Lumens                 | 2x 210lm                  | 2x 200lm    | 2x 210lm    | 2x 200lm    | 2x 300lm, 2x 310lm, x 320lm      |             |
| CRI                    | > 80                      |             |             |             | > 80                             |             |
| Wiring                 | Parallel                  |             |             |             | Parallel                         |             |
| Dimmable               | No                        |             |             |             | No                               |             |
| Warranty               | 3 Years Replacement*      |             |             |             | 3 Years Replacement*             |             |