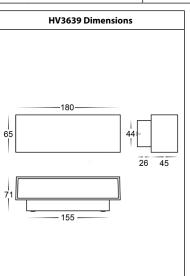

## Mini Blokk & Blokk Wall Light Installation Instructions

| Product Specifications |                           |             |             |             |                                  |             |
|------------------------|---------------------------|-------------|-------------|-------------|----------------------------------|-------------|
| Model No.              | HV3638C-BLK               | HV3638W-BLK | HV3638C-WHT | HV3638W-WHT | HV3639T-BLK                      | HV3639T-WHT |
| Name                   | Mini Blokk                |             |             |             | Blokk                            |             |
| Material               | Aluminium                 |             |             |             | Aluminium                        |             |
| Colour                 | Black                     | White       | Black       | White       | Black                            | White       |
| IP Rating              | IP54                      |             |             |             | IP54                             |             |
| Protection Class       | 1 (240v Requires Earth) 🔔 |             |             |             | 1 (240v Requires Earth) 🕒        |             |
| Input Voltage          | 240v AC                   |             |             |             | 240v AC                          |             |
| Lamp Base              | Built in LED              |             |             |             | Built in LED                     |             |
| Lamp Wattage           | 2x 3w                     |             |             |             | 2x 4.5w                          |             |
| Colour Temp            | 5500k                     | 3000k       | 5500k       | 3000k       | TRI Colour - 3000k, 4000k, 5500k |             |
| Lumens                 | 2x 210lm                  | 2x 200lm    | 2x 210lm    | 2x 200lm    | 2x 300lm, 2x 310lm, x 320lm      |             |
| CRI                    | > 80                      |             |             |             | > 80                             |             |
| Wiring                 | Parallel                  |             |             |             | Parallel                         |             |
| Dimmable               | No                        |             |             |             | No                               |             |
| Warranty               | 3 Years Replacement*      |             |             |             | 3 Years Replacement*             |             |