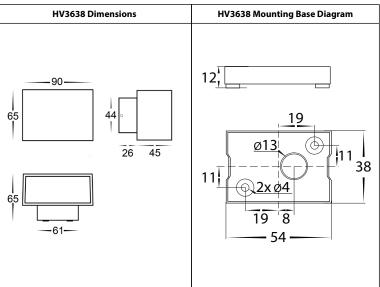

## Mini Blokk & Blokk Wall Light Installation Instructions

| Product Specifications |                           |             |             |             |                                  |             |
|------------------------|---------------------------|-------------|-------------|-------------|----------------------------------|-------------|
| Model No.              | HV3638C-BLK               | HV3638W-BLK | HV3638C-WHT | HV3638W-WHT | HV3639T-BLK                      | HV3639T-WHT |
| Name                   | Mini Blokk                |             |             |             | Blokk                            |             |
| Material               | Aluminium                 |             |             |             | Aluminium                        |             |
| Colour                 | Black                     | White       | Black       | White       | Black                            | White       |
| IP Rating              | IP54                      |             |             |             | IP54                             |             |
| Protection Class       | 1 (240v Requires Earth) 🔔 |             |             |             | 1 (240v Requires Earth) 🕒        |             |
| Input Voltage          | 240v AC                   |             |             |             | 240v AC                          |             |
| Lamp Base              | Built in LED              |             |             |             | Built in LED                     |             |
| Lamp Wattage           | 2x 3w                     |             |             |             | 2x 4.5w                          |             |
| Colour Temp            | 5500k                     | 3000k       | 5500k       | 3000k       | TRI Colour - 3000k, 4000k, 5500k |             |
| Lumens                 | 2x 210lm                  | 2x 200lm    | 2x 210lm    | 2x 200lm    | 2x 300lm, 2x 310lm, x 320lm      |             |
| CRI                    | > 80                      |             |             |             | > 80                             |             |
| Wiring                 | Parallel                  |             |             |             | Parallel                         |             |
| Dimmable               | No                        |             |             |             | No                               |             |
| Warranty               | 3 Years Replacement*      |             |             |             | 3 Years Replacement*             |             |