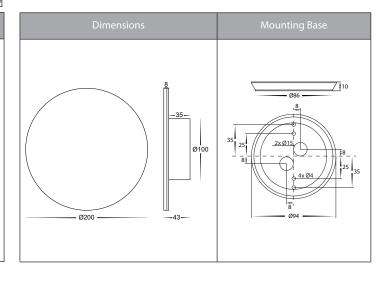

## **Product Specifications**

| Name              | Halo                                              |  |  |  |
|-------------------|---------------------------------------------------|--|--|--|
| Material          | Aluminium                                         |  |  |  |
| Colour            | Poly Powder Coated Black or White                 |  |  |  |
| IP Rating         | IP65                                              |  |  |  |
| Connection Mode   | Bluetooth - Up to 10m Range                       |  |  |  |
| Installation Type | Wall - Surface Mounted                            |  |  |  |
| Lamp Base         | Built in LED                                      |  |  |  |
| Max Wattage       | 12w                                               |  |  |  |
| Protection Class  | 3 (No Earth Required - Low Voltage)               |  |  |  |
| Lamp Expectancy   | >30,000hrs                                        |  |  |  |
| Diffuser Type     | Polycarbonate                                     |  |  |  |
| CRI               | CRI>80                                            |  |  |  |
| IK Rating         | IK10                                              |  |  |  |
| Dimmable          | Yes - Using APP or Remote (Supplied with fitting) |  |  |  |
| Warranty          | 3 Years Replacement*                              |  |  |  |