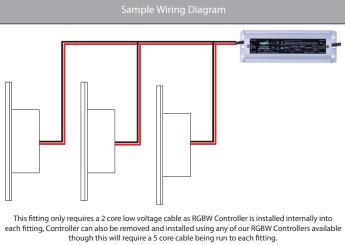

|  |  |  |
| Lamp Base         | Built in LED                                      |  |  |  |
| Max Wattage       | 12w                                               |  |  |  |
| Protection Class  | 3 (No Earth Required - Low Voltage)               |  |  |  |
| Lamp Expectancy   | >30,000hrs                                        |  |  |  |
| Diffuser Type     | Polycarbonate                                     |  |  |  |
| CRI               | CRI>80                                            |  |  |  |
| IK Rating         | IK10                                              |  |  |  |
| Dimmable          | Yes - Using APP or Remote (Supplied with fitting) |  |  |  |
| Warranty          | 3 Years Replacement*                              |  |  |  |



















## **Product Ordering**

| Image | Part Number    | Colour Temp         | Lumens | Input Voltage | Beam Angle | Included LED     | Barcode       |
|-------|----------------|---------------------|--------|---------------|------------|------------------|---------------|
|       | HV3592RGBW-BLK | RGB + 3000k<br>RGBW | 300lm  | 12v DC        | 180°       | 12w Built in LED | 9350418019844 |
|       | HV3592RGBW-WHT | RGB + 3000k<br>RGBW | 300lm  | 12v DC        | 180°       | 12w Built in LED | 9350418019851 |

<sup>\*</sup>Items ordered after 01-01-2022