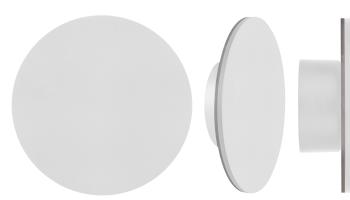

## **Product Ordering**

| Image | Part Number    | Colour Temp         | Lumens | Input Voltage | Beam Angle | Included LED     | Barcode       |
|-------|----------------|---------------------|--------|---------------|------------|------------------|---------------|
|       | HV3592RGBW-BLK | RGB + 3000k<br>RGBW | 300lm  | 12v DC        | 180°       | 12w Built in LED | 9350418019844 |
|       | HV3592RGBW-WHT | RGB + 3000k<br>RGBW | 300lm  | 12v DC        | 180°       | 12w Built in LED | 9350418019851 |