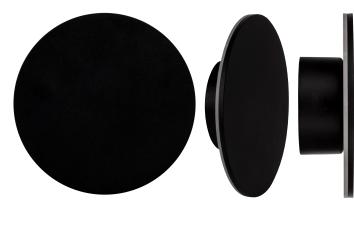

## **Product Ordering**

| Image | Part Number    | Colour Temp         | Lumens | Input Voltage | Beam Angle | Included LED     | Barcode       |
|-------|----------------|---------------------|--------|---------------|------------|------------------|---------------|
|       | HV3592RGBW-BLK | RGB + 3000k<br>RGBW | 300lm  | 12v DC        | 180°       | 12w Built in LED | 9350418019844 |
|       | HV3592RGBW-WHT | RGB + 3000k<br>RGBW | 300lm  | 12v DC        | 180°       | 12w Built in LED | 9350418019851 |