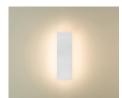

## Barline Shadow Aluminium 600mm Wall Light

| Name              | Barline                                   |  |  |  |  |
|-------------------|-------------------------------------------|--|--|--|--|
| Material          | Aluminium + Perspex                       |  |  |  |  |
| Colour            | Poly Powder Coated Black or White         |  |  |  |  |
| IP Rating         | IP65                                      |  |  |  |  |
| Colour Temp       | 3000k<br>4000k<br>5500k                   |  |  |  |  |
| IK Rating         | IK08                                      |  |  |  |  |
| Installation Type | Wall or Ceiling - Surface Mounted         |  |  |  |  |
| Diffuser Type     | Frosted Perspex                           |  |  |  |  |
| Lamp Base         | Built in LED                              |  |  |  |  |
| Max Wattage       | 1x 18w (3000K & 5500K = 9w   4000k = 18w) |  |  |  |  |
| Protection Class  | 1 (Earth Required)                        |  |  |  |  |
| Lamp Expectancy   | <30,000hrs                                |  |  |  |  |
| CRI               | CRI>80                                    |  |  |  |  |
| Dimmable          | No                                        |  |  |  |  |
| Warranty          | 3 Years Replacement*                      |  |  |  |  |