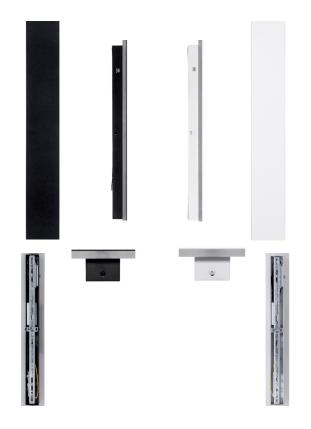

## Barline Shadow Aluminium 600mm Wall Light

| Name              | Barline                                   |  |  |  |  |
|-------------------|-------------------------------------------|--|--|--|--|
| Material          | Aluminium + Perspex                       |  |  |  |  |
| Colour            | Poly Powder Coated Black or White         |  |  |  |  |
| IP Rating         | IP65                                      |  |  |  |  |
| Colour Temp       | 3000k<br>4000k<br>5500k                   |  |  |  |  |
| IK Rating         | IK08                                      |  |  |  |  |
| Installation Type | Wall or Ceiling - Surface Mounted         |  |  |  |  |
| Diffuser Type     | Frosted Perspex                           |  |  |  |  |
| Lamp Base         | Built in LED                              |  |  |  |  |
| Max Wattage       | 1x 18w (3000K & 5500K = 9w   4000k = 18w) |  |  |  |  |
| Protection Class  | 1 (Earth Required)                        |  |  |  |  |
| Lamp Expectancy   | <30,000hrs                                |  |  |  |  |
| CRI               | CRI>80                                    |  |  |  |  |
| Dimmable          | No                                        |  |  |  |  |
| Warranty          | 3 Years Replacement*                      |  |  |  |  |

## **Product Ordering**

| Image | Part Number | Colour<br>Temp | Lumens | Input<br>Voltage | Beam<br>Angle | Included LED                             | Barcode       |
|-------|-------------|----------------|--------|------------------|---------------|------------------------------------------|---------------|
|       | HV3572T-BLK | 3000K          | 1080lm | 240v AC          | 180°          | <b>TRI Colour</b><br>9w-18w Built in LED | 9350418036100 |
|       | HV3572T-WHT | 5000K          |        |                  |               | <b>TRI Colour</b><br>9w-18w Built in LED | 9350418036117 |