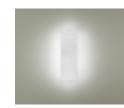

## Barline Shadow Aluminium 600mm Wall Light

| Name              | Barline                                   |  |  |  |  |
|-------------------|-------------------------------------------|--|--|--|--|
| Material          | Aluminium + Perspex                       |  |  |  |  |
| Colour            | Poly Powder Coated Black or White         |  |  |  |  |
| IP Rating         | IP65                                      |  |  |  |  |
| Colour Temp       | 3000k<br>4000k<br>5500k                   |  |  |  |  |
| IK Rating         | IK08                                      |  |  |  |  |
| Installation Type | Wall or Ceiling - Surface Mounted         |  |  |  |  |
| Diffuser Type     | Frosted Perspex                           |  |  |  |  |
| Lamp Base         | Built in LED                              |  |  |  |  |
| Max Wattage       | 1x 18w (3000K & 5500K = 9w   4000k = 18w) |  |  |  |  |
| Protection Class  | 1 (Earth Required)                        |  |  |  |  |
| Lamp Expectancy   | <30,000hrs                                |  |  |  |  |
| CRI               | CRI>80                                    |  |  |  |  |
| Dimmable          | No                                        |  |  |  |  |
| Warranty          | 3 Years Replacement*                      |  |  |  |  |