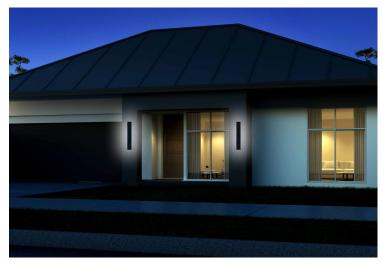

## Barline Shadow Aluminium 600mm Wall Light

| Name              | Barline                                   |  |  |  |  |
|-------------------|-------------------------------------------|--|--|--|--|
| Material          | Aluminium + Perspex                       |  |  |  |  |
| Colour            | Poly Powder Coated Black or White         |  |  |  |  |
| IP Rating         | IP65                                      |  |  |  |  |
| Colour Temp       | 3000k<br>4000k<br>5500k                   |  |  |  |  |
| IK Rating         | IK08                                      |  |  |  |  |
| Installation Type | Wall or Ceiling - Surface Mounted         |  |  |  |  |
| Diffuser Type     | Frosted Perspex                           |  |  |  |  |
| Lamp Base         | Built in LED                              |  |  |  |  |
| Max Wattage       | 1x 18w (3000K & 5500K = 9w   4000k = 18w) |  |  |  |  |
| Protection Class  | 1 (Earth Required)                        |  |  |  |  |
| Lamp Expectancy   | <30,000hrs                                |  |  |  |  |
| CRI               | CRI>80                                    |  |  |  |  |
| Dimmable          | No                                        |  |  |  |  |
| Warranty          | 3 Years Replacement*                      |  |  |  |  |