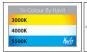

## Barline Shadow Aluminium 600mm Wall Light

| Name              | Barline                                   |  |  |  |  |
|-------------------|-------------------------------------------|--|--|--|--|
| Material          | Aluminium + Perspex                       |  |  |  |  |
| Colour            | Poly Powder Coated Black or White         |  |  |  |  |
| IP Rating         | IP65                                      |  |  |  |  |
| Colour Temp       | 3000k<br>4000k<br>5500k                   |  |  |  |  |
| IK Rating         | IK08                                      |  |  |  |  |
| Installation Type | Wall or Ceiling - Surface Mounted         |  |  |  |  |
| Diffuser Type     | Frosted Perspex                           |  |  |  |  |
| Lamp Base         | Built in LED                              |  |  |  |  |
| Max Wattage       | 1x 18w (3000K & 5500K = 9w   4000k = 18w) |  |  |  |  |
| Protection Class  | 1 (Earth Required)                        |  |  |  |  |
| Lamp Expectancy   | <30,000hrs                                |  |  |  |  |
| CRI               | CRI>80                                    |  |  |  |  |
| Dimmable          | No                                        |  |  |  |  |
| Warranty          | 3 Years Replacement*                      |  |  |  |  |