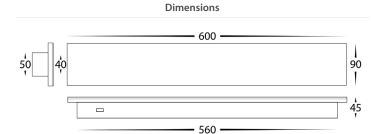

## Barline Shadow Aluminium 600mm Wall Light

| Name              | Barline                                   |  |  |  |  |
|-------------------|-------------------------------------------|--|--|--|--|
| Material          | Aluminium + Perspex                       |  |  |  |  |
| Colour            | Poly Powder Coated Black or White         |  |  |  |  |
| IP Rating         | IP65                                      |  |  |  |  |
| Colour Temp       | 3000k<br>4000k<br>5500k                   |  |  |  |  |
| IK Rating         | IK08                                      |  |  |  |  |
| Installation Type | Wall or Ceiling - Surface Mounted         |  |  |  |  |
| Diffuser Type     | Frosted Perspex                           |  |  |  |  |
| Lamp Base         | Built in LED                              |  |  |  |  |
| Max Wattage       | 1x 18w (3000K & 5500K = 9w   4000k = 18w) |  |  |  |  |
| Protection Class  | 1 (Earth Required)                        |  |  |  |  |
| Lamp Expectancy   | <30,000hrs                                |  |  |  |  |
| CRI               | CRI>80                                    |  |  |  |  |
| Dimmable          | No                                        |  |  |  |  |
| Warranty          | 3 Years Replacement*                      |  |  |  |  |