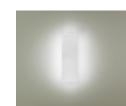

## Barline Shadow Aluminium 300mm Wall Light

| Name                    | Barline                                      |  |  |  |  |
|-------------------------|----------------------------------------------|--|--|--|--|
| Material                | Aluminium + Perspex                          |  |  |  |  |
| Colour                  | Poly Powder Coated Black or White            |  |  |  |  |
| IP Rating               | IP65                                         |  |  |  |  |
| Colour Temp             | 3000k<br>4000k<br>5500k                      |  |  |  |  |
| IK Rating               | IK08                                         |  |  |  |  |
| Installation Type       | Wall or Ceiling - Surface Mounted            |  |  |  |  |
| Diffuser Type           | Frosted Perspex                              |  |  |  |  |
| Lamp Base               | Built in LED                                 |  |  |  |  |
| Max Wattage             | 1x 9w (3000K & 5500K = 4.5w  <br>4000k = 9w) |  |  |  |  |
| <b>Protection Class</b> | 1 (Earth Required)                           |  |  |  |  |
| Lamp Expectancy         | <30,000hrs                                   |  |  |  |  |
| CRI                     | CRI>80                                       |  |  |  |  |
| Dimmable                | No                                           |  |  |  |  |
| Warranty                | 3 Years Replacement*                         |  |  |  |  |