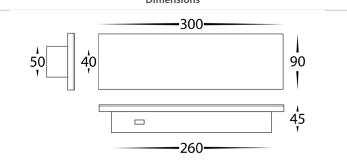

## Barline Shadow Aluminium 300mm Wall Light

| Name                    | Barline                                      |  |  |  |  |
|-------------------------|----------------------------------------------|--|--|--|--|
| Material                | Aluminium + Perspex                          |  |  |  |  |
| Colour                  | Poly Powder Coated Black or White            |  |  |  |  |
| IP Rating               | IP65                                         |  |  |  |  |
| Colour Temp             | 3000k<br>4000k<br>5500k                      |  |  |  |  |
| IK Rating               | IK08                                         |  |  |  |  |
| Installation Type       | Wall or Ceiling - Surface Mounted            |  |  |  |  |
| Diffuser Type           | Frosted Perspex                              |  |  |  |  |
| Lamp Base               | Built in LED                                 |  |  |  |  |
| Max Wattage             | 1x 9w (3000K & 5500K = 4.5w  <br>4000k = 9w) |  |  |  |  |
| <b>Protection Class</b> | 1 (Earth Required)                           |  |  |  |  |
| Lamp Expectancy         | <30,000hrs                                   |  |  |  |  |
| CRI                     | CRI>80                                       |  |  |  |  |
| Dimmable                | No                                           |  |  |  |  |
| Warranty                | 3 Years Replacement*                         |  |  |  |  |