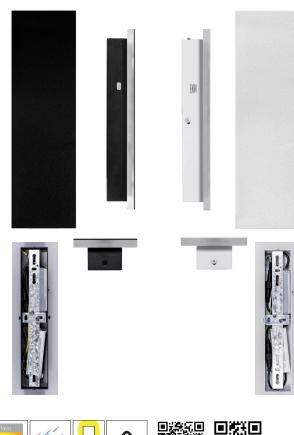

## Barline Shadow Aluminium 300mm Wall Light

| Name                    | Barline                                      |  |  |  |  |
|-------------------------|----------------------------------------------|--|--|--|--|
| Material                | Aluminium + Perspex                          |  |  |  |  |
| Colour                  | Poly Powder Coated Black or White            |  |  |  |  |
| IP Rating               | IP65                                         |  |  |  |  |
| Colour Temp             | 3000k<br>4000k<br>5500k                      |  |  |  |  |
| IK Rating               | IK08                                         |  |  |  |  |
| Installation Type       | Wall or Ceiling - Surface Mounted            |  |  |  |  |
| Diffuser Type           | Frosted Perspex                              |  |  |  |  |
| Lamp Base               | Built in LED                                 |  |  |  |  |
| Max Wattage             | 1x 9w (3000K & 5500K = 4.5w  <br>4000k = 9w) |  |  |  |  |
| <b>Protection Class</b> | 1 (Earth Required)                           |  |  |  |  |
| Lamp Expectancy         | <30,000hrs                                   |  |  |  |  |
| CRI                     | CRI>80                                       |  |  |  |  |
| Dimmable                | No                                           |  |  |  |  |
| Warranty                | 3 Years Replacement*                         |  |  |  |  |

## **Product Ordering**

| Image | Part Number | Colour<br>Temp          | Lumens                  | Input<br>Voltage | Beam<br>Angle | Included LED                              | Barcode       |
|-------|-------------|-------------------------|-------------------------|------------------|---------------|-------------------------------------------|---------------|
|       | HV3571T-BLK | 3000K<br>4000K<br>5000K | 270lm<br>540lm<br>290lm | 240v AC          | 180°          | <b>TRI Colour</b><br>4.5w-9w Built in LED | 9350418036087 |
|       | HV3571T-WHT |                         |                         |                  |               | <b>TRI Colour</b><br>4.5w-9w Built in LED | 9350418036094 |