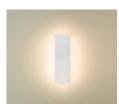

## Barline Shadow Aluminium 300mm Wall Light

| Name                    | Barline                                      |  |  |  |  |
|-------------------------|----------------------------------------------|--|--|--|--|
| Material                | Aluminium + Perspex                          |  |  |  |  |
| Colour                  | Poly Powder Coated Black or White            |  |  |  |  |
| IP Rating               | IP65                                         |  |  |  |  |
| Colour Temp             | 3000k<br>4000k<br>5500k                      |  |  |  |  |
| IK Rating               | IK08                                         |  |  |  |  |
| Installation Type       | Wall or Ceiling - Surface Mounted            |  |  |  |  |
| Diffuser Type           | Frosted Perspex                              |  |  |  |  |
| Lamp Base               | Built in LED                                 |  |  |  |  |
| Max Wattage             | 1x 9w (3000K & 5500K = 4.5w  <br>4000k = 9w) |  |  |  |  |
| <b>Protection Class</b> | 1 (Earth Required)                           |  |  |  |  |
| Lamp Expectancy         | <30,000hrs                                   |  |  |  |  |
| CRI                     | CRI>80                                       |  |  |  |  |
| Dimmable                | No                                           |  |  |  |  |
| Warranty                | 3 Years Replacement*                         |  |  |  |  |