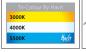

## Barline Shadow Aluminium 300mm Wall Light

| Name                    | Barline                                      |  |  |  |  |
|-------------------------|----------------------------------------------|--|--|--|--|
| Material                | Aluminium + Perspex                          |  |  |  |  |
| Colour                  | Poly Powder Coated Black or White            |  |  |  |  |
| IP Rating               | IP65                                         |  |  |  |  |
| Colour Temp             | 3000k<br>4000k<br>5500k                      |  |  |  |  |
| IK Rating               | IK08                                         |  |  |  |  |
| Installation Type       | Wall or Ceiling - Surface Mounted            |  |  |  |  |
| Diffuser Type           | Frosted Perspex                              |  |  |  |  |
| Lamp Base               | Built in LED                                 |  |  |  |  |
| Max Wattage             | 1x 9w (3000K & 5500K = 4.5w  <br>4000k = 9w) |  |  |  |  |
| <b>Protection Class</b> | 1 (Earth Required)                           |  |  |  |  |
| Lamp Expectancy         | <30,000hrs                                   |  |  |  |  |
| CRI                     | CRI>80                                       |  |  |  |  |
| Dimmable                | No                                           |  |  |  |  |
| Warranty                | 3 Years Replacement*                         |  |  |  |  |

## **Product Ordering**

| Image | Part Number | Colour<br>Temp          | Lumens                  | Input<br>Voltage | Beam<br>Angle | Included LED                              | Barcode       |
|-------|-------------|-------------------------|-------------------------|------------------|---------------|-------------------------------------------|---------------|
|       | HV3571T-BLK | 3000K<br>4000K<br>5000K | 270lm<br>540lm<br>290lm | 240v AC          | 180°          | <b>TRI Colour</b><br>4.5w-9w Built in LED | 9350418036087 |
|       | HV3571T-WHT |                         |                         |                  |               | <b>TRI Colour</b><br>4.5w-9w Built in LED | 9350418036094 |