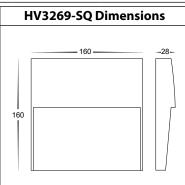

## Fino Step Light Installation Instructions











**HV3269-RND Mounting Base** 











## **Important Safety Issues:**

- This product must be installed by a qualified electrician according to AS/NZS 3000.
- Ensure all electrical mains are disconnected before any installation
- Modification of this product will void any warranty.
- Havit Lighting does not take responsibility for wrong installation, incorrect use, or use of installation material that does not belong to the system.
- When installing low voltage fittings, Voltage to fitting must be within +or- 5% of voltage required and cannot be installed more than 25m from LED Driver, if not within this allowance warranty will be voided.
- $\bullet \ \ \text{Aluminium and 304SS fittings must not be installed within 5km of any salt water environments}.$
- All o-rings and seals must be in place correctly to maintain w