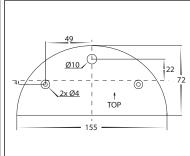

## Fino Step Light Installation Instructions











**HV3269-RND Mounting Base** 











## **Important Safety Issues:**

- This product must be installed by a qualified electrician according to AS/NZS 3000.
- Ensure all electrical mains are disconnected before any installation
- Modification of this product will void any warranty.
- Havit Lighting does not take responsibility for wrong installation, incorrect use, or use of installation material that does not belong to the system.
- When installing low voltage fittings, Voltage to fitting must be within +or- 5% of voltage required and cannot be installed more than 25m from LED Driver, if not within this allowance warranty will be voided.
- $\bullet \ \ \text{Aluminium and 304SS fittings must not be installed within 5km of any salt water environments}.$
- All o-rings and seals must be in place correctly to maintain warrant