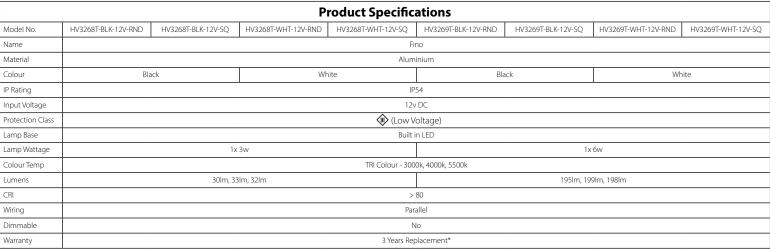

## Fino Step Light Installation Instructions











**HV3269-RND Mounting Base** 











## **Important Safety Issues:**

- This product must be installed by a qualified electrician according to AS/NZS 3000.
- Ensure all electrical mains are disconnected before any installation
- Modification of this product will void any warranty.
- Havit Lighting does not take responsibility for wrong installation, incorrect use, or use of installation material that does not belong to the system.
- When installing low voltage fittings, Voltage to fitting must be within +or- 5% of voltage required and cannot be installed more than 25m from LED Driver, if not within this allowance warranty will be voided.
- $\bullet \ \ \text{Aluminium and 304SS fittings must not be installed within 5km of any salt water environments}.$
- All o-rings and seals m