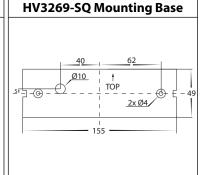

## Fino Step Light Installation Instructions











**HV3269-RND Mounting Base** 











## **Important Safety Issues:**

- This product must be installed by a qualified electrician according to AS/NZS 3000.
- Ensure all electrical mains are disconnected before any installation
- Modification of this product will void any warranty.
- Havit Lighting does not take responsibility for wrong installation, incorrect use, or use of installation material that does not belong to the system.
- When installing low voltage fittings, Voltage to fitting must be within +or- 5% of voltage required and cannot be installed more than 25m from LED Driver, if not within this allowance warranty will be voided.
- $\bullet \ \ \text{Aluminium and 304SS fittings must not be installed within 5km of any salt water environments}.$
- All o-rings and seals must be in place correctly to maintain warranty.