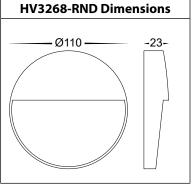

## Fino Step Light Installation Instructions











**HV3269-RND Mounting Base** 











## **Important Safety Issues:**

- This product must be installed by a qualified electrician according to AS/NZS 3000.
- Ensure all electrical mains are disconnected before any installation
- Modification of this product will void any warranty.
- Havit Lighting does not take responsibility for wrong installation, incorrect use, or use of installation material that does not belong to the system.
- When installing low voltage fittings, Voltage to fitting must be within +or- 5% of voltage required and cannot be installed more than 25m from LED Driver, if not within this allowance warranty will be voided.
- $\bullet \ \ \text{Aluminium and 304SS fittings must not be installed within 5km of any salt water environments}.$
- All o-rings and seals mus