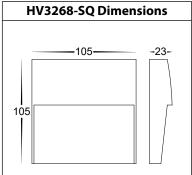

## Fino Step Light Installation Instructions











**HV3269-RND Mounting Base** 











## **Important Safety Issues:**

- This product must be installed by a qualified electrician according to AS/NZS 3000.
- Ensure all electrical mains are disconnected before any installation
- Modification of this product will void any warranty.
- Havit Lighting does not take responsibility for wrong installation, incorrect use, or use of installation material that does not belong to the system.
- When installing low voltage fittings, Voltage to fitting must be within +or- 5% of voltage required and cannot be installed more than 25m from LED Driver, if not within this allowance warranty will be voided.
- $\bullet \ \ \text{Aluminium and 304SS fittings must not be installed within 5km of any salt water environments}.$
- All o-rings and seals must