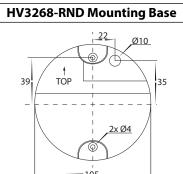

## Fino Step Light Installation Instructions











**HV3269-RND Mounting Base** 











## **Important Safety Issues:**

- This product must be installed by a qualified electrician according to AS/NZS 3000.
- Ensure all electrical mains are disconnected before any installation
- Modification of this product will void any warranty.
- Havit Lighting does not take responsibility for wrong installation, incorrect use, or use of installation material that does not belong to the system.
- When installing low voltage fittings, Voltage to fitting must be within +or- 5% of voltage required and cannot be installed more than 25m from LED Driver, if not within this allowance warranty will be voided.
- $\bullet \ \ \text{Aluminium and 304SS fittings must not be installed within 5km of any salt water environments}.$
- All o-rings and seals must be in place correctly to maintain war