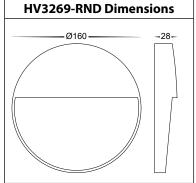

## Fino Step Light Installation Instructions











**HV3269-RND Mounting Base** 











## **Important Safety Issues:**

- This product must be installed by a qualified electrician according to AS/NZS 3000.
- Ensure all electrical mains are disconnected before any installation
- Modification of this product will void any warranty.
- Havit Lighting does not take responsibility for wrong installation, incorrect use, or use of installation material that does not belong to the system.
- When installing low voltage fittings, Voltage to fitting must be within +or- 5% of voltage required and cannot be installed more than 25m from LED Driver, if not within this allowance warranty will be voided.
- $\bullet \ \ \text{Aluminium and 304SS fittings must not be installed within 5km of any salt water environments}.$
- All o-rings and seals must be