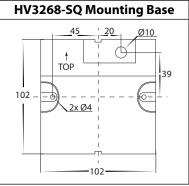

## Fino Step Light Installation Instructions











**HV3269-RND Mounting Base** 











## **Important Safety Issues:**

- This product must be installed by a qualified electrician according to AS/NZS 3000.
- Ensure all electrical mains are disconnected before any installation
- Modification of this product will void any warranty.
- Havit Lighting does not take responsibility for wrong installation, incorrect use, or use of installation material that does not belong to the system.
- When installing low voltage fittings, Voltage to fitting must be within +or- 5% of voltage required and cannot be installed more than 25m from LED Driver, if not within this allowance warranty will be voided.
- $\bullet \ \ \text{Aluminium and 304SS fittings must not be installed within 5km of any salt water environments}.$
- All o-rings and seals must be in place correctly to maintain warra