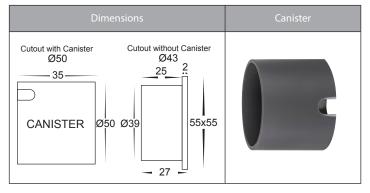

## **Product Specifications**

| Name              | Mini Reces                                           |  |  |  |  |
|-------------------|------------------------------------------------------|--|--|--|--|
| Material          | 316 Stainless Steel, Aluminium or Brass              |  |  |  |  |
| Colour            | Stainless Steel, Black, White, Antique Brass & Brass |  |  |  |  |
| Cut Out           | With Canister = Ø50mm                                |  |  |  |  |
| Caroar            | Without Canister = Ø43mm                             |  |  |  |  |
| IP Rating         | IP67                                                 |  |  |  |  |
| IK Rating         | IK10                                                 |  |  |  |  |
| Installation Type | Wall - Recessed                                      |  |  |  |  |
| Cable Length      | 300mm                                                |  |  |  |  |
| Lamp Base         | Built in LED                                         |  |  |  |  |
| Max Wattage       | 1w                                                   |  |  |  |  |
| Protection Class  | 3 (No Earth Required)                                |  |  |  |  |
| Lamp Expectancy   | <30,000hrs                                           |  |  |  |  |
| CRI               | CRI>80                                               |  |  |  |  |
| Dimmable          | Yes                                                  |  |  |  |  |
| Warranty          | 3 Years Replacement*                                 |  |  |  |  |
|                   |                                                      |  |  |  |  |