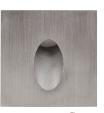

## **Product Specifications**

| Name              | Mini Reces                                           |  |  |  |  |
|-------------------|------------------------------------------------------|--|--|--|--|
| Material          | 316 Stainless Steel, Aluminium or Brass              |  |  |  |  |
| Colour            | Stainless Steel, Black, White, Antique Brass & Brass |  |  |  |  |
| Cut Out           | With Canister = Ø50mm                                |  |  |  |  |
| Caroar            | Without Canister = Ø43mm                             |  |  |  |  |
| IP Rating         | IP67                                                 |  |  |  |  |
| IK Rating         | IK10                                                 |  |  |  |  |
| Installation Type | Wall - Recessed                                      |  |  |  |  |
| Cable Length      | 300mm                                                |  |  |  |  |
| Lamp Base         | Built in LED                                         |  |  |  |  |
| Max Wattage       | 1w                                                   |  |  |  |  |
| Protection Class  | 3 (No Earth Required)                                |  |  |  |  |
| Lamp Expectancy   | <30,000hrs                                           |  |  |  |  |
| CRI               | CRI>80                                               |  |  |  |  |
| Dimmable          | Yes                                                  |  |  |  |  |
| Warranty          | 3 Years Replacement*                                 |  |  |  |  |
|                   |                                                      |  |  |  |  |

#### **Product Ordering**

| Image | Part Number       | Colour Temp             | Lumens               | Input Voltage | Beam Angle | Included LED                         | Barcode       |
|-------|-------------------|-------------------------|----------------------|---------------|------------|--------------------------------------|---------------|
| •     | HV3216T-AB-12V    | 3000k<br>4000k<br>5500k | 40lm<br>50lm<br>45lm | 12v DC        | 40°        | <b>TRI Colour</b><br>1w Built in LED | 9350418028105 |
|       | HV3216T-BLK-12V   | 3000k<br>4000k<br>5500k | 40lm<br>50lm<br>45lm | 12v DC        | 40°        | <b>TRI Colour</b><br>1w Built in LED | 9350418028044 |
| 0     | HV3216T-BR-12V    | 3000k<br>4000k<br>5500k | 40lm<br>50lm<br>45lm | 12v DC        | 40°        | <b>TRI Colour</b><br>1w Built in LED | 9350418033147 |
| 0     | HV3216T-SS316-12V | 3000k<br>4000k<br>5500k | 40lm<br>50lm<br>45lm | 12v DC        | 40°        | <b>TRI Colour</b><br>1w Built in LED | 9350418028051 |
|       | HV3216T-WHT-12V   | 3000k<br>4000k<br>5500k | 40lm<br>50lm<br>45lm | 12v DC        | 40°        | <b>TRI Colour</b><br>1w Built in LED | 9350418028068 |