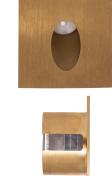

## **Product Specifications**

| Name              | Mini Reces                                           |  |  |  |  |
|-------------------|------------------------------------------------------|--|--|--|--|
| Material          | 316 Stainless Steel, Aluminium or Brass              |  |  |  |  |
| Colour            | Stainless Steel, Black, White, Antique Brass & Brass |  |  |  |  |
| Cut Out           | With Canister = Ø50mm                                |  |  |  |  |
| Caroar            | Without Canister = Ø43mm                             |  |  |  |  |
| IP Rating         | IP67                                                 |  |  |  |  |
| IK Rating         | IK10                                                 |  |  |  |  |
| Installation Type | Wall - Recessed                                      |  |  |  |  |
| Cable Length      | 300mm                                                |  |  |  |  |
| Lamp Base         | Built in LED                                         |  |  |  |  |
| Max Wattage       | 1w                                                   |  |  |  |  |
| Protection Class  | 3 (No Earth Required)                                |  |  |  |  |
| Lamp Expectancy   | <30,000hrs                                           |  |  |  |  |
| CRI               | CRI>80                                               |  |  |  |  |
| Dimmable          | Yes                                                  |  |  |  |  |
| Warranty          | 3 Years Replacement*                                 |  |  |  |  |
|                   |                                                      |  |  |  |  |

Solid Brass

Aluminium Antique Brass

#### **Product Ordering**

| Image | Part Number       | Colour Temp             | Lumens               | Input Voltage | Beam Angle | Included LED                         | Barcode       |
|-------|-------------------|-------------------------|----------------------|---------------|------------|--------------------------------------|---------------|
| •     | HV3216T-AB-12V    | 3000k<br>4000k<br>5500k | 40lm<br>50lm<br>45lm | 12v DC        | 40°        | <b>TRI Colour</b><br>1w Built in LED | 9350418028105 |
|       | HV3216T-BLK-12V   | 3000k<br>4000k<br>5500k | 40lm<br>50lm<br>45lm | 12v DC        | 40°        | <b>TRI Colour</b><br>1w Built in LED | 9350418028044 |
| 0     | HV3216T-BR-12V    | 3000k<br>4000k<br>5500k | 40lm<br>50lm<br>45lm | 12v DC        | 40°        | <b>TRI Colour</b><br>1w Built in LED | 9350418033147 |
| 0     | HV3216T-SS316-12V | 3000k<br>4000k<br>5500k | 40lm<br>50lm<br>45lm | 12v DC        | 40°        | <b>TRI Colour</b><br>1w Built in LED | 9350418028051 |
|       | HV3216T-WHT-12V   | 3000k<br>4000k<br>5500k | 40lm<br>50lm<br>45lm | 12v DC        | 40°        | <b>TRI Colour</b><br>1w Built in LED | 9350418028068 |