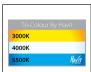

#### **Product Ordering**

| Image | Part Number       | Colour Temp             | Lumens               | Input Voltage | Beam Angle | Included LED                         | Barcode       |
|-------|-------------------|-------------------------|----------------------|---------------|------------|--------------------------------------|---------------|
| •     | HV3216T-AB-12V    | 3000k<br>4000k<br>5500k | 40lm<br>50lm<br>45lm | 12v DC        | 40°        | <b>TRI Colour</b><br>1w Built in LED | 9350418028105 |
|       | HV3216T-BLK-12V   | 3000k<br>4000k<br>5500k | 40lm<br>50lm<br>45lm | 12v DC        | 40°        | <b>TRI Colour</b><br>1w Built in LED | 9350418028044 |
| 0     | HV3216T-BR-12V    | 3000k<br>4000k<br>5500k | 40lm<br>50lm<br>45lm | 12v DC        | 40°        | <b>TRI Colour</b><br>1w Built in LED | 9350418033147 |
| 0     | HV3216T-SS316-12V | 3000k<br>4000k<br>5500k | 40lm<br>50lm<br>45lm | 12v DC        | 40°        | <b>TRI Colour</b><br>1w Built in LED | 9350418028051 |
|       | HV3216T-WHT-12V   | 3000k<br>4000k<br>5500k | 40lm<br>50lm<br>45lm | 12v DC        | 40°        | <b>TRI Colour</b><br>1w Built in LED | 9350418028068 |