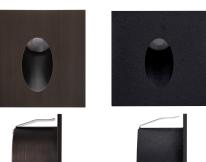

## **Product Specifications**

| Name              | Mini Reces                                           |  |  |  |  |
|-------------------|------------------------------------------------------|--|--|--|--|
| Material          | 316 Stainless Steel, Aluminium or Brass              |  |  |  |  |
| Colour            | Stainless Steel, Black, White, Antique Brass & Brass |  |  |  |  |
| Cut Out           | With Canister = Ø50mm                                |  |  |  |  |
| Caroar            | Without Canister = Ø43mm                             |  |  |  |  |
| IP Rating         | IP67                                                 |  |  |  |  |
| IK Rating         | IK10                                                 |  |  |  |  |
| Installation Type | Wall - Recessed                                      |  |  |  |  |
| Cable Length      | 300mm                                                |  |  |  |  |
| Lamp Base         | Built in LED                                         |  |  |  |  |
| Max Wattage       | 1w                                                   |  |  |  |  |
| Protection Class  | 3 (No Earth Required)                                |  |  |  |  |
| Lamp Expectancy   | <30,000hrs                                           |  |  |  |  |
| CRI               | CRI>80                                               |  |  |  |  |
| Dimmable          | Yes                                                  |  |  |  |  |
| Warranty          | 3 Years Replacement*                                 |  |  |  |  |
|                   |                                                      |  |  |  |  |

#### **Product Ordering**

| Image | Part Number       | Colour Temp             | Lumens               | Input Voltage | Beam Angle | Included LED                         | Barcode       |
|-------|-------------------|-------------------------|----------------------|---------------|------------|--------------------------------------|---------------|
| •     | HV3216T-AB-12V    | 3000k<br>4000k<br>5500k | 40lm<br>50lm<br>45lm | 12v DC        | 40°        | <b>TRI Colour</b><br>1w Built in LED | 9350418028105 |
|       | HV3216T-BLK-12V   | 3000k<br>4000k<br>5500k | 40lm<br>50lm<br>45lm | 12v DC        | 40°        | <b>TRI Colour</b><br>1w Built in LED | 9350418028044 |
| 0     | HV3216T-BR-12V    | 3000k<br>4000k<br>5500k | 40lm<br>50lm<br>45lm | 12v DC        | 40°        | <b>TRI Colour</b><br>1w Built in LED | 9350418033147 |
| 0     | HV3216T-SS316-12V | 3000k<br>4000k<br>5500k | 40lm<br>50lm<br>45lm | 12v DC        | 40°        | <b>TRI Colour</b><br>1w Built in LED | 9350418028051 |
|       | HV3216T-WHT-12V   | 3000k<br>4000k<br>5500k | 40lm<br>50lm<br>45lm | 12v DC        | 40°        | <b>TRI Colour</b><br>1w Built in LED | 9350418028068 |