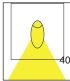

#### **Product Ordering**

| Image | Part Number       | Colour Temp             | Lumens               | Input Voltage | Beam Angle | Included LED                         | Barcode       |
|-------|-------------------|-------------------------|----------------------|---------------|------------|--------------------------------------|---------------|
| •     | HV3216T-AB-12V    | 3000k<br>4000k<br>5500k | 40lm<br>50lm<br>45lm | 12v DC        | 40°        | <b>TRI Colour</b><br>1w Built in LED | 9350418028105 |
|       | HV3216T-BLK-12V   | 3000k<br>4000k<br>5500k | 40lm<br>50lm<br>45lm | 12v DC        | 40°        | <b>TRI Colour</b><br>1w Built in LED | 9350418028044 |
| 0     | HV3216T-BR-12V    | 3000k<br>4000k<br>5500k | 40lm<br>50lm<br>45lm | 12v DC        | 40°        | <b>TRI Colour</b><br>1w Built in LED | 9350418033147 |
| 0     | HV3216T-SS316-12V | 3000k<br>4000k<br>5500k | 40lm<br>50lm<br>45lm | 12v DC        | 40°        | <b>TRI Colour</b><br>1w Built in LED | 9350418028051 |
|       | HV3216T-WHT-12V   | 3000k<br>4000k<br>5500k | 40lm<br>50lm<br>45lm | 12v DC        | 40°        | <b>TRI Colour</b><br>1w Built in LED | 9350418028068 |