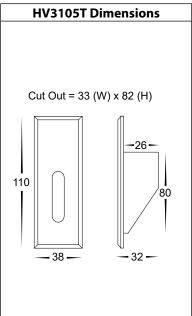

### **Steps for Installation:**

- 1. Make sure that the electrical circuit is free of voltage (master switch off)
- 2. Make a hole where fitting is to be placed using dimensions provided on line drawings above.
- 3. If inserting into brick or concrete, Insert canister
- 4. 240v Models Connect the cable to LED Driver If more than one fitting installed, wiring must be done in parallel.
- 5. 12v DC Models Must be connected to 12v DC Constant Voltage LED Driver.
- 6. Strip back the cable on both fitting and cable run and twist positive cables together. Then connect neutral cables together making sure to cover connections.
- 7. Fittings are preset to 3000k, To change colour temperature slide switch located on cable to desired colour temperature.
- 3. For 240V models insert LED Driver first into hole and then
- 9. Insert fitting by squeezing clips and gently pushing fitting into cutout.
- 10. All connections must be carried out carefully, inspect all contacts before switching back on the electric circuit.