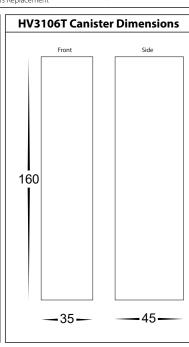

# Driver Dimensions

### **Steps for Installation:**

- 1. Make sure that the electrical circuit is free of voltage (master switch off)
- 2. Make a hole where fitting is to be placed using dimensions provided on line drawings above.
- 3. If inserting into brick or concrete, Insert canister
- 4. 240v Models Connect the cable to LED Driver If more than one fitting installed, wiring must be done in parallel.
- 5. 12v DC Models Must be connected to 12v DC Constant Voltage LED Driver.
- 6. Strip back the cable on both fitting and cable run and twist positive cables together. Then connect neutral cables together making sure to cover connections.
- 7. Fittings are preset to 3000k, To change colour temperature slide switch located on cable to desired colour temperature.
- 3. For 240V models insert LED Driver first into hole and then
- 9. Insert fitting by squeezing clips and gently pushing fitting into cutout.
- 10. All connections must be carried out carefully, inspect all contacts before switching back on the electric circuit.