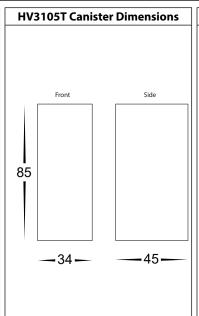

# Driver Dimensions

### **Steps for Installation:**

- 1. Make sure that the electrical circuit is free of voltage (master switch off)
- 2. Make a hole where fitting is to be placed using dimensions provided on line drawings above.
- 3. If inserting into brick or concrete, Insert canister
- 4. 240v Models Connect the cable to LED Driver If more than one fitting installed, wiring must be done in parallel.
- 5. 12v DC Models Must be connected to 12v DC Constant Voltage LED Driver.
- 6. Strip back the cable on both fitting and cable run and twist positive cables together. Then connect neutral cables together making sure to cover connections.
- 7. Fittings are preset to 3000k, To change colour temperature slide switch located on cable to desired colour temperature.
- 3. For 240V models insert LED Driver first into hole and then
- 9. Insert fitting by squeezing clips and gently pushing fitting into cutout.
- 10. All connections must be carried out carefully, inspect all contacts before switching back on the electric circuit.