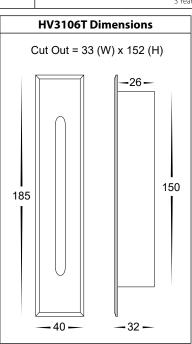

### **Steps for Installation:**

- 1. Make sure that the electrical circuit is free of voltage (master switch off)
- 2. Make a hole where fitting is to be placed using dimensions provided on line drawings above.
- 3. If inserting into brick or concrete, Insert canister
- 4. 240v Models Connect the cable to LED Driver If more than one fitting installed, wiring must be done in parallel.
- 5. 12v DC Models Must be connected to 12v DC Constant Voltage LED Driver.
- 6. Strip back the cable on both fitting and cable run and twist positive cables together. Then connect neutral cables together making sure to cover connections.
- 7. Fittings are preset to 3000k, To change colour temperature slide switch located on cable to desired colour temperature.
- 3. For 240V models insert LED Driver first into hole and then
- 9. Insert fitting by squeezing clips and gently pushing fitting into cutout.
- 10. All connections must be carried out carefully, inspect all contacts before switching back on the electric circuit.