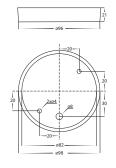

## **Product Specifications**

| Name              | Pinta                    |  |  |
|-------------------|--------------------------|--|--|
| Material          | Aluminium                |  |  |
| Colour            | Poly Powder Coated White |  |  |
| IP Rating         | IP65                     |  |  |
| IK Rating         | IK10                     |  |  |
| Installation Type | Wall - Surface Mounted   |  |  |
| Cable Length      | 150mm                    |  |  |
| Lamp Base         | Built in LED             |  |  |
| Max Wattage       | 2.3w                     |  |  |
| Lamp Expectancy   | <30,000hrs               |  |  |
| Diffuser Type     | Glass                    |  |  |
| CRI               | CRI>80                   |  |  |
| Dimmable          | No                       |  |  |
| Warranty          | 3 Years Replacement*     |  |  |