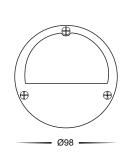

## **Product Specifications**

| Name              | Pinta                    |  |  |
|-------------------|--------------------------|--|--|
| Material          | Aluminium                |  |  |
| Colour            | Poly Powder Coated White |  |  |
| IP Rating         | IP65                     |  |  |
| IK Rating         | IK10                     |  |  |
| Installation Type | Wall - Surface Mounted   |  |  |
| Cable Length      | 150mm                    |  |  |
| Lamp Base         | Built in LED             |  |  |
| Max Wattage       | 2.3w                     |  |  |
| Lamp Expectancy   | <30,000hrs               |  |  |
| Diffuser Type     | Glass                    |  |  |
| CRI               | CRI>80                   |  |  |
| Dimmable          | No                       |  |  |
| Warranty          | 3 Years Replacement*     |  |  |