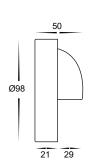

## **Product Specifications**

| Name              | Pinta                    |  |  |
|-------------------|--------------------------|--|--|
| Material          | Aluminium                |  |  |
| Colour            | Poly Powder Coated White |  |  |
| IP Rating         | IP65                     |  |  |
| IK Rating         | IK10                     |  |  |
| Installation Type | Wall - Surface Mounted   |  |  |
| Cable Length      | 150mm                    |  |  |
| Lamp Base         | Built in LED             |  |  |
| Max Wattage       | 2.3w                     |  |  |
| Lamp Expectancy   | <30,000hrs               |  |  |
| Diffuser Type     | Glass                    |  |  |
| CRI               | CRI>80                   |  |  |
| Dimmable          | No                       |  |  |
| Warranty          | 3 Years Replacement*     |  |  |