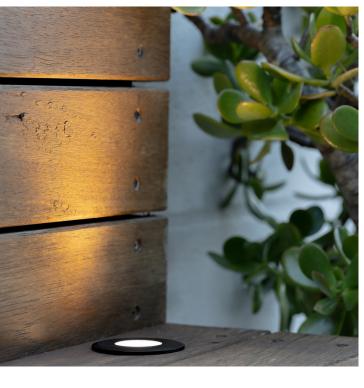

| With Canister = 55mm               |  |
| Colour Temp       | RGBCW<br>+3000K                    |  |
| IK Rating         | IK08                               |  |
| Installation Type | Ground or Wall - Recessed          |  |
| Diffuser Type     | Plastic                            |  |
| Lamp Base         | Built in LED                       |  |
| Max Wattage       | 5w                                 |  |
| Protection Class  | 3 (No Earth Required)              |  |
| Lamp Expectancy   | <30,000hrs                         |  |
| CRI               | CRI>80                             |  |
| Dimmable          | Yes                                |  |
| Warranty          | 3 Years Replacement*               |  |

## **Product Ordering**









Warranty Website

Terms & Conditions





## Adequate Drainage

Dimensions





## **Optional Havit Compatible Accessories**

|   | Image | Part Number           | Description                                                      |
|---|-------|-----------------------|------------------------------------------------------------------|
| - |       | 12v DC<br>LED Drivers | See Catalogue or Website for full range of 12v DC<br>LED Drivers |
|   |       | HV9911                | Small IP67 Weatherproof Connector                                |
|   |       | HV9912                | Medium IP67 Weatherproof Connector                               |
|   | 🗒 🌄 🥌 | HV9913                | Large IP67 Weatherproof Connector                                |

61



Havit Lighting 143 Beauchamp Road, Matraville, N.S.W. 2036 | Phone: 02 9381 8