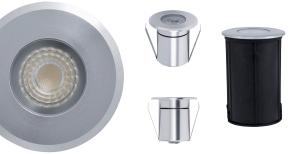

## **Elite RGBCW Aluminium Recessed Outdoor Lights**

| Name              | Flite                              |  |
|-------------------|------------------------------------|--|
| Name              | Elite                              |  |
| Material          | Aluminium                          |  |
| Colour            | Silver or Poly Powder Coated Black |  |
| IP Rating         | IP65                               |  |
| Cutout            | Without Canister = 51mm            |  |
|                   | With Canister = 55mm               |  |
| Colour Temp       | RGBCW<br>+3000K                    |  |
| IK Rating         | IK08                               |  |
| Installation Type | Ground or Wall - Recessed          |  |
| Diffuser Type     | Plastic                            |  |
| Lamp Base         | Built in LED                       |  |
| Max Wattage       | 5w                                 |  |
| Protection Class  | 3 (No Earth Required)              |  |
| Lamp Expectancy   | <30,000hrs                         |  |
| CRI               | CRI>80                             |  |
| Dimmable          | Yes                                |  |
| Warranty          | 3 Years Replacement*               |  |