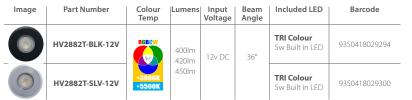

## **Elite RGBCW Aluminium Recessed Outdoor Lights**

| Name              | Flite                              |  |
|-------------------|------------------------------------|--|
| Name              | Elite                              |  |
| Material          | Aluminium                          |  |
| Colour            | Silver or Poly Powder Coated Black |  |
| IP Rating         | IP65                               |  |
| Cutout            | Without Canister = 51mm            |  |
|                   | With Canister = 55mm               |  |
| Colour Temp       | RGBCW<br>+3000K                    |  |
| IK Rating         | IK08                               |  |
| Installation Type | Ground or Wall - Recessed          |  |
| Diffuser Type     | Plastic                            |  |
| Lamp Base         | Built in LED                       |  |
| Max Wattage       | 5w                                 |  |
| Protection Class  | 3 (No Earth Required)              |  |
| Lamp Expectancy   | <30,000hrs                         |  |
| CRI               | CRI>80                             |  |
| Dimmable          | Yes                                |  |
| Warranty          | 3 Years Replacement*               |  |