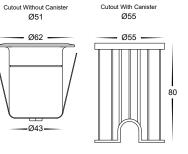

## **Elite RGBCW Aluminium Recessed Outdoor Lights**

| Name              | Flite                              |  |
|-------------------|------------------------------------|--|
| Name              | Elite                              |  |
| Material          | Aluminium                          |  |
| Colour            | Silver or Poly Powder Coated Black |  |
| IP Rating         | IP65                               |  |
| Cutout            | Without Canister = 51mm            |  |
|                   | With Canister = 55mm               |  |
| Colour Temp       | RGBCW<br>+3000K                    |  |
| IK Rating         | IK08                               |  |
| Installation Type | Ground or Wall - Recessed          |  |
| Diffuser Type     | Plastic                            |  |
| Lamp Base         | Built in LED                       |  |
| Max Wattage       | 5w                                 |  |
| Protection Class  | 3 (No Earth Required)              |  |
| Lamp Expectancy   | <30,000hrs                         |  |
| CRI               | CRI>80                             |  |
| Dimmable          | Yes                                |  |
| Warranty          | 3 Years Replacement*               |  |