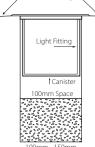

| With Canister = 55mm               |  |
| Colour Temp       | RGBCW<br>+3000K                    |  |
| IK Rating         | IK08                               |  |
| Installation Type | Ground or Wall - Recessed          |  |
| Diffuser Type     | Plastic                            |  |
| Lamp Base         | Built in LED                       |  |
| Max Wattage       | 5w                                 |  |
| Protection Class  | 3 (No Earth Required)              |  |
| Lamp Expectancy   | <30,000hrs                         |  |
| CRI               | CRI>80                             |  |
| Dimmable          | Yes                                |  |
| Warranty          | 3 Years Replacement*               |  |

## **Product Ordering**









Warranty Website

Terms & Conditions





## Adequate Drainage

Dimensions





## **Optional Havit Compatible Accessories**

|   | Image | Part Number           | Description                                                      |
|---|-------|-----------------------|------------------------------------------------------------------|
| - |       | 12v DC<br>LED Drivers | See Catalogue or Website for full range of 12v DC<br>LED Drivers |
|   |       | HV9911                | Small IP67 Weatherproof Connector                                |
|   |       | HV9912                | Medium IP67 Weatherproof Connector                               |
|   | 🗒 🌄 🥌 | HV9913                | Large IP67 Weatherproof Connector                                |

61



Havit Lighting 143 Beauchamp Road, Matraville, N.S.W. 2036 | Phone: 02 9381