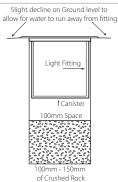

|  |
| Colour Temp       | RGBCW<br>+3000K                    |  |
| IK Rating         | IK08                               |  |
| Installation Type | Ground or Wall - Recessed          |  |
| Diffuser Type     | Plastic                            |  |
| Lamp Base         | Built in LED                       |  |
| Max Wattage       | 5w                                 |  |
| Protection Class  | 3 (No Earth Required)              |  |
| Lamp Expectancy   | <30,000hrs                         |  |
| CRI               | CRI>80                             |  |
| Dimmable          | Yes                                |  |
| Warranty          | 3 Years Replacement*               |  |

## **Product Ordering**









Warranty Website

Terms & Conditions





## Adequate Drainage

Dimensions





## **Optional Havit Compatible Accessories**

|   | Image | Part Number           | Description                                                      |
|---|-------|-----------------------|------------------------------------------------------------------|
| - |       | 12v DC<br>LED Drivers | See Catalogue or Website for full range of 12v DC<br>LED Drivers |
|   |       | HV9911                | Small IP67 Weatherproof Connector                                |
|   |       | HV9912                | Medium IP67 Weatherproof Connector                               |
|   | 🗒 🌄 🥌 | HV9913                | Large IP67 Weatherproof Connector                                |

61



Havit Lighting 143 Beauchamp Road, Matraville, N.S.W. 2036 | Phone: 02 9381 8300 | Fax: 02 9381 6661 | Email: sal