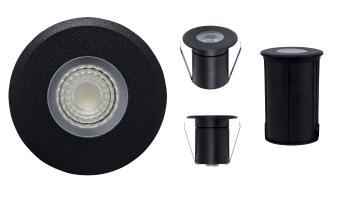

## **Elite RGBCW Aluminium Recessed Outdoor Lights**

| Name              | Flite                              |  |
|-------------------|------------------------------------|--|
| Name              | Elite                              |  |
| Material          | Aluminium                          |  |
| Colour            | Silver or Poly Powder Coated Black |  |
| IP Rating         | IP65                               |  |
| Cutout            | Without Canister = 51mm            |  |
|                   | With Canister = 55mm               |  |
| Colour Temp       | RGBCW<br>+3000K                    |  |
| IK Rating         | IK08                               |  |
| Installation Type | Ground or Wall - Recessed          |  |
| Diffuser Type     | Plastic                            |  |
| Lamp Base         | Built in LED                       |  |
| Max Wattage       | 5w                                 |  |
| Protection Class  | 3 (No Earth Required)              |  |
| Lamp Expectancy   | <30,000hrs                         |  |
| CRI               | CRI>80                             |  |
| Dimmable          | Yes                                |  |
| Warranty          | 3 Years Replacement*               |  |