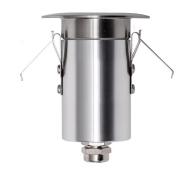

## **Tekk 316 Stainless Steel Deck Lights**

## **Product Specifications**

| i roduct specifications |                                      |  |  |  |  |
|-------------------------|--------------------------------------|--|--|--|--|
| Name                    | Tekk                                 |  |  |  |  |
| Material                | 316 Stainless Steel + Aluminium      |  |  |  |  |
| Colour                  | Stainless Steel Face + Silver Body   |  |  |  |  |
| Cut Out                 | 50mm                                 |  |  |  |  |
| IP Rating               | IP67                                 |  |  |  |  |
| IK Rating               | IK08                                 |  |  |  |  |
| Installation Type       | Deck - Not suitable for inground use |  |  |  |  |
| Cable Length            | 1500mm                               |  |  |  |  |
| Lamp Base               | Built in LED                         |  |  |  |  |
| Max Wattage             | 3w                                   |  |  |  |  |
| Protection Class        | 3 (No Earth Required)                |  |  |  |  |
| Lamp Expectancy         | >30,000hrs                           |  |  |  |  |
| Diffuser Type           | Frosted Plastic                      |  |  |  |  |
| CRI                     | CRI>80                               |  |  |  |  |
| Dimmable                | No                                   |  |  |  |  |
| Warranty                | 3 Years Replacement*                 |  |  |  |  |

## **Product Ordering**

| Part Number   | Colour Temp             | Lumens                  | Input Voltage | Beam Angle | Included LED                         | Barcode       |
|---------------|-------------------------|-------------------------|---------------|------------|--------------------------------------|---------------|
| HV2860T-SS316 | 3000k<br>4000k<br>5500k | 240lm<br>260lm<br>250lm | 12v DC        | 30°        | <b>TRI Colour</b><br>3w Built in LED | 9350418035257 |