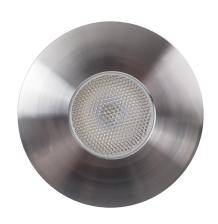

## **Tekk 316 Stainless Steel Deck Lights**

## **Product Specifications**

| i roduct specifications |                                      |  |  |  |  |
|-------------------------|--------------------------------------|--|--|--|--|
| Name                    | Tekk                                 |  |  |  |  |
| Material                | 316 Stainless Steel + Aluminium      |  |  |  |  |
| Colour                  | Stainless Steel Face + Silver Body   |  |  |  |  |
| Cut Out                 | 50mm                                 |  |  |  |  |
| IP Rating               | IP67                                 |  |  |  |  |
| IK Rating               | IK08                                 |  |  |  |  |
| Installation Type       | Deck - Not suitable for inground use |  |  |  |  |
| Cable Length            | 1500mm                               |  |  |  |  |
| Lamp Base               | Built in LED                         |  |  |  |  |
| Max Wattage             | 3w                                   |  |  |  |  |
| Protection Class        | 3 (No Earth Required)                |  |  |  |  |
| Lamp Expectancy         | >30,000hrs                           |  |  |  |  |
| Diffuser Type           | Frosted Plastic                      |  |  |  |  |
| CRI                     | CRI>80                               |  |  |  |  |
| Dimmable                | No                                   |  |  |  |  |
| Warranty                | 3 Years Replacement*                 |  |  |  |  |

## **Product Ordering**

| Part Number   | Colour Temp             | Lumens                  | Input Voltage | Beam Angle | Included LED                         | Barcode       |
|---------------|-------------------------|-------------------------|---------------|------------|--------------------------------------|---------------|
| HV2860T-SS316 | 3000k<br>4000k<br>5500k | 240lm<br>260lm<br>250lm | 12v DC        | 30°        | <b>TRI Colour</b><br>3w Built in LED | 9350418035257 |