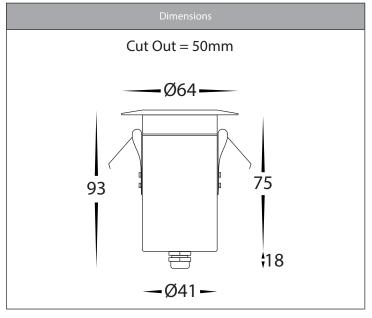

## **Product Specifications**

| i roduct specifications |                                      |  |  |  |  |
|-------------------------|--------------------------------------|--|--|--|--|
| Name                    | Tekk                                 |  |  |  |  |
| Material                | 316 Stainless Steel + Aluminium      |  |  |  |  |
| Colour                  | Stainless Steel Face + Silver Body   |  |  |  |  |
| Cut Out                 | 50mm                                 |  |  |  |  |
| IP Rating               | IP67                                 |  |  |  |  |
| IK Rating               | IK08                                 |  |  |  |  |
| Installation Type       | Deck - Not suitable for inground use |  |  |  |  |
| Cable Length            | 1500mm                               |  |  |  |  |
| Lamp Base               | Built in LED                         |  |  |  |  |
| Max Wattage             | 3w                                   |  |  |  |  |
| Protection Class        | 3 (No Earth Required)                |  |  |  |  |
| Lamp Expectancy         | >30,000hrs                           |  |  |  |  |
| Diffuser Type           | Frosted Plastic                      |  |  |  |  |
| CRI                     | CRI>80                               |  |  |  |  |
| Dimmable                | No                                   |  |  |  |  |
| Warranty                | 3 Years Replacement*                 |  |  |  |  |